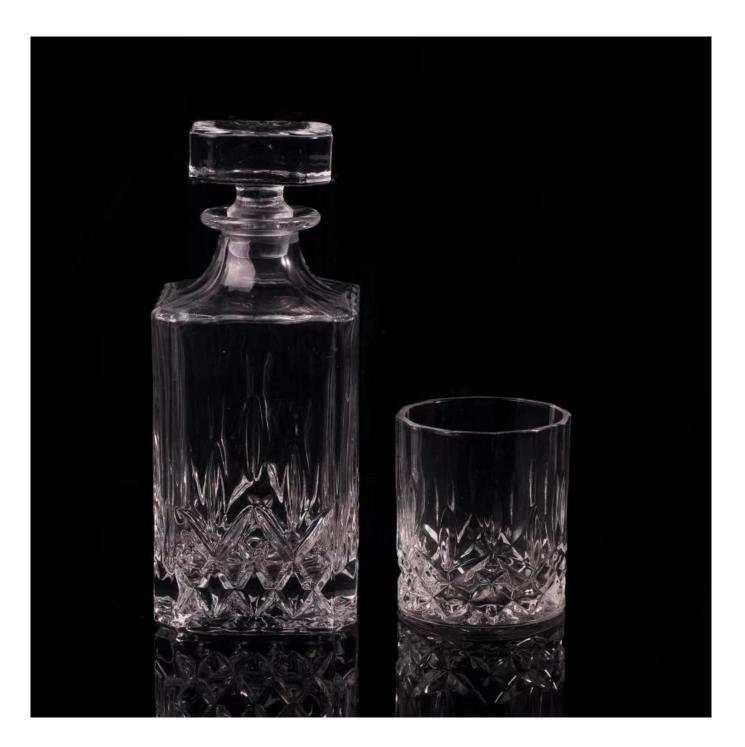

**750ml Glass Wine Bottle with Glass Stopper Wholesales** 

Such a large and abundant sample room

#### **Product Description**

This **glass bottle** is made of sodalime with high quality. Except for this typical shape in

blank clear finish, customized shape and customized finish on bottle are acceptable. Small quantity order is also welcome if we have stock.

| Measure(mm)    | Body:<br>Top dia: 55mm Bottom:90x90mm<br>Height: 185mm<br>Weight: 1221g<br>Capacity: 767ml<br>Lid:<br>Dia:60x60mm Height:22mm Weight:261g |
|----------------|-------------------------------------------------------------------------------------------------------------------------------------------|
| Packing        | Normal packing,Individual gift box, PVC box, window box, color box, white box, etc                                                        |
| Delivery time  | Within 35 days after the sample and order confirmed                                                                                       |
| Payment term   | 30% deposit by T/T in advance and the balance against the copy of B/L                                                                     |
| Shipment       | By sea,by air,by Express and your shipping agent is acceptable                                                                            |
| Usage Occasion | Home decor,Wedding Decoration,Wedding Favors,Decoration enhancement,                                                                      |