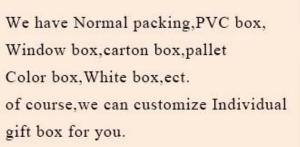

| Measure(mm)    | Body:<br>Top dia: 55mm Bottom:90x90mm<br>Height: 185mm<br>Weight: 1221g<br>Capacity: 767ml<br>Lid:<br>Dia:60x60mm Height:22mm Weight:261g |
|----------------|-------------------------------------------------------------------------------------------------------------------------------------------|
| Packing        | Normal packing,Individual gift box, PVC box, window box, color box, white box, etc                                                        |
| Delivery time  | Within 35 days after the sample and order confirmed                                                                                       |
| Payment term   | 30% deposit by T/T in advance and the balance against the copy of B/L                                                                     |
| Shipment       | By sea,by air,by Express and your shipping agent is acceptable                                                                            |
| Usage Occasion | Home decor,Wedding Decoration,Wedding Favors,Decoration enhancement,                                                                      |