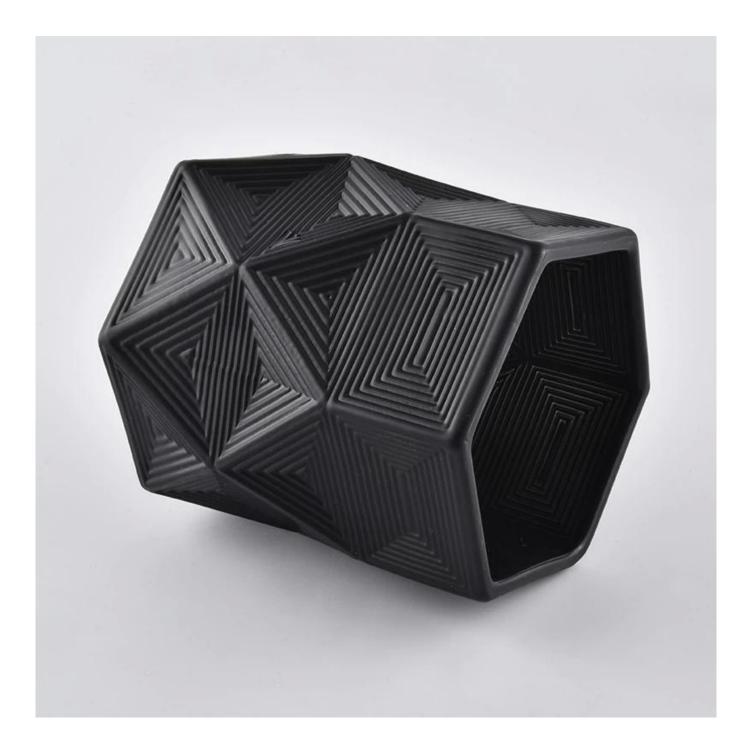

6oz hexagonal luxury black glass candle jars with geo cut design

Such a large and abundant sample room

| Measure(mm)    | SGHY19120708<br>Top dia:83mm<br>Bottom dia: 83mm<br>Height: 90mm<br>Weight:406g<br>Capacity: 240ml<br>6oz hexagonal luxury black glass candle jars with geo cut design |
|----------------|------------------------------------------------------------------------------------------------------------------------------------------------------------------------|
| Packing        | Normal packing,Individual gift box, PVC box, window box, color box, white box, etc                                                                                     |
| Delivery time  | Within 35 days after the sample and order confirmed                                                                                                                    |
| Payment term   | 30% deposit by T/T in advance and the balance against the copy of B/L                                                                                                  |
| Shipment       | By sea,by air,by Express and your shipping agent is acceptable                                                                                                         |
| Usage Occasion | Home decor,Wedding Decoration,Wedding Favors,Decoration enhancement,                                                                                                   |