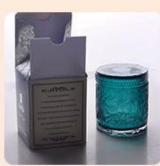

6oz hexagonal luxury black glass candle jars with geo cut design

Such a large and abundant sample room