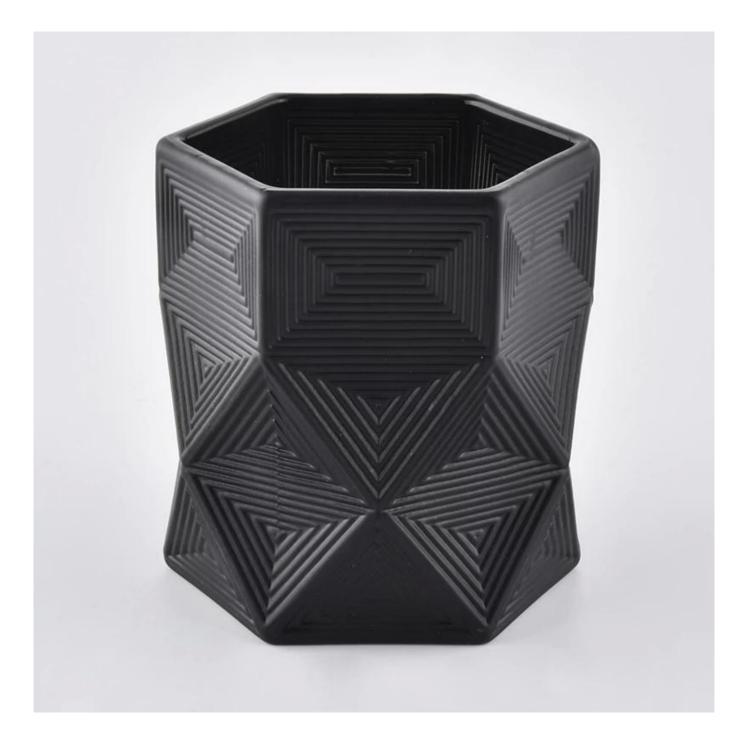

6oz hexagonal luxury black glass candle jars with geo cut design

Such a large and abundant sample room

#### **Product Description**

All the pictures on this site are copyrighted by Sunny Glassware. Any unauthorized copy will

be regarded as copyright infringement.

This **candle bowl** is made of sodalime in high quality. It is suitable for all kinds of candle or soy wax. We can do any customized print on the glass. Finish MOQ is 3000pcs per design.

| Measure(mm)    | SGHY19120708<br>Top dia:83mm<br>Bottom dia: 83mm<br>Height: 90mm<br>Weight:406g<br>Capacity: 240ml<br>6oz hexagonal luxury black glass candle jars with geo cut design |
|----------------|------------------------------------------------------------------------------------------------------------------------------------------------------------------------|
| Packing        | Normal packing,Individual gift box, PVC box, window box, color box, white box, etc                                                                                     |
| Delivery time  | Within 35 days after the sample and order confirmed                                                                                                                    |
| Payment term   | 30% deposit by T/T in advance and the balance against the copy of B/L                                                                                                  |
| Shipment       | By sea,by air,by Express and your shipping agent is acceptable                                                                                                         |
| Usage Occasion | Home decor,Wedding Decoration,Wedding Favors,Decoration enhancement,                                                                                                   |