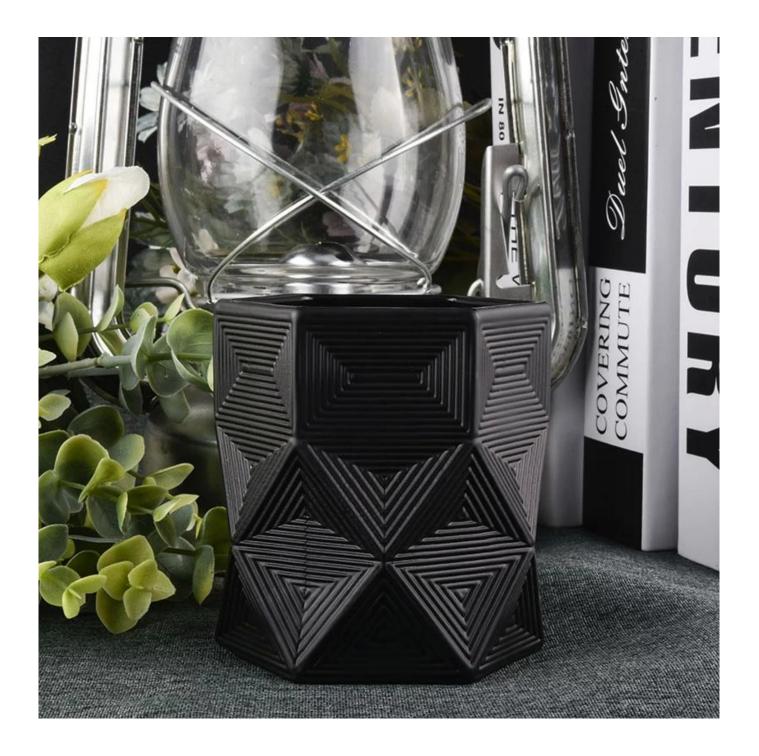

6oz hexagonal luxury black glass candle jars with geo cut design

Such a large and abundant sample room

| Measure(mm)    | SGHY19120708<br>Top dia:83mm<br>Bottom dia: 83mm<br>Height: 90mm<br>Weight:406g<br>Capacity: 240ml<br>6oz hexagonal luxury black glass candle jars with geo cut design |
|----------------|------------------------------------------------------------------------------------------------------------------------------------------------------------------------|
| Packing        | Normal packing,Individual gift box, PVC box, window box, color box, white box, etc                                                                                     |
| Delivery time  | Within 35 days after the sample and order confirmed                                                                                                                    |
| Payment term   | 30% deposit by T/T in advance and the balance against the copy of B/L                                                                                                  |
| Shipment       | By sea,by air,by Express and your shipping agent is acceptable                                                                                                         |
| Usage Occasion | Home decor,Wedding Decoration,Wedding Favors,Decoration enhancement,                                                                                                   |