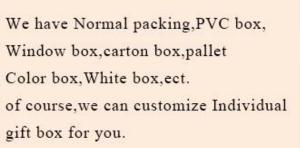

| Measure(mm)    | SGHY19120708<br>Top dia:83mm<br>Bottom dia: 83mm<br>Height: 90mm<br>Weight:406g<br>Capacity: 240ml<br>6oz hexagonal luxury black glass candle jars with geo cut design |
|----------------|------------------------------------------------------------------------------------------------------------------------------------------------------------------------|
| Packing        | Normal packing,Individual gift box, PVC box, window box, color box, white box, etc                                                                                     |
| Delivery time  | Within 35 days after the sample and order confirmed                                                                                                                    |
| Payment term   | 30% deposit by T/T in advance and the balance against the copy of B/L                                                                                                  |
| Shipment       | By sea,by air,by Express and your shipping agent is acceptable                                                                                                         |
| Usage Occasion | Home decor,Wedding Decoration,Wedding Favors,Decoration enhancement,                                                                                                   |