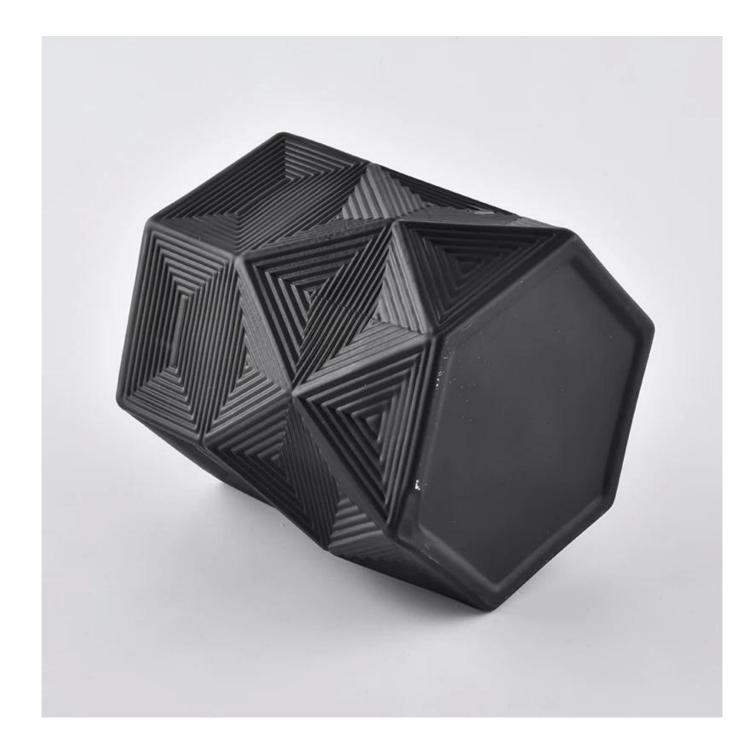

6oz hexagonal luxury black glass candle jars with geo cut design

Such a large and abundant sample room

| Measure(mm)    | SGHY19120708<br>Top dia:83mm<br>Bottom dia: 83mm<br>Height: 90mm<br>Weight:406g<br>Capacity: 240ml<br>6oz hexagonal luxury black glass candle jars with geo cut design |
|----------------|------------------------------------------------------------------------------------------------------------------------------------------------------------------------|
| Packing        | Normal packing,Individual gift box, PVC box, window box, color box, white box, etc                                                                                     |
| Delivery time  | Within 35 days after the sample and order confirmed                                                                                                                    |
| Payment term   | 30% deposit by T/T in advance and the balance against the copy of B/L                                                                                                  |
| Shipment       | By sea,by air,by Express and your shipping agent is acceptable                                                                                                         |
| Usage Occasion | Home decor,Wedding Decoration,Wedding Favors,Decoration enhancement,                                                                                                   |