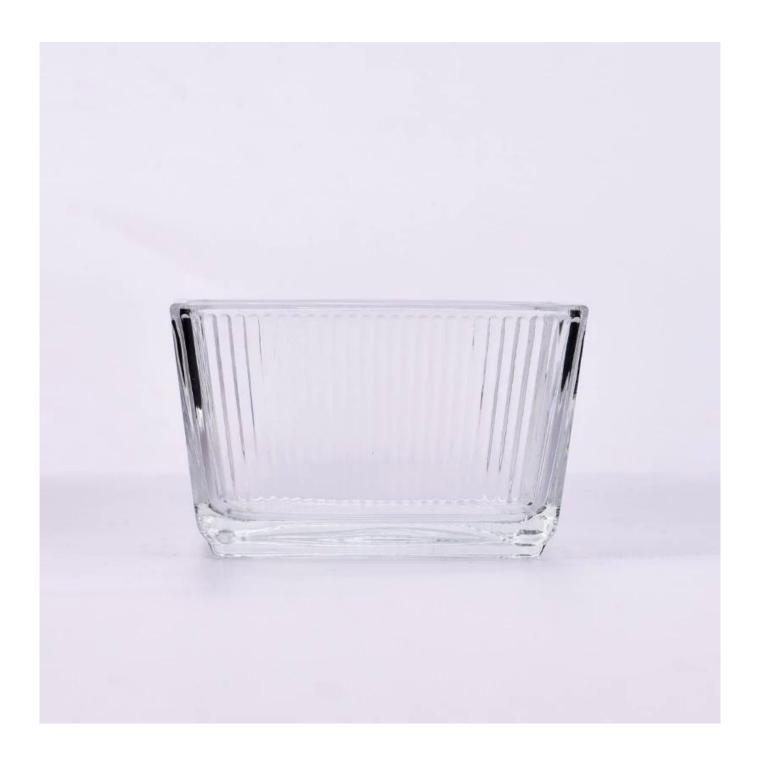

## 6oz empty glass candle holders with stripes

# product description

| product<br>name   | 6oz empty glass candle holders with stripes                                                                     |
|-------------------|-----------------------------------------------------------------------------------------------------------------|
| Sample<br>time    | 1. 5 days if there is glass shape and size 2. 15 days, if you need new shapes and sizes glass                   |
| Measure           | Item No.:SGHY24022701 Top dia: 86mm Bottom dia: 69mm Height: 53mm Weight: 219g Capacity: 240ml MOQ: 3000 pieces |
| Packing           | Normal packing,Individual gift box, PVC box, window box, color box, white box, etc                              |
| Delivery<br>time  | Within 35 days after the sample and order confirmed                                                             |
| Payment<br>term   | 30% deposit by T/T in advance and the balance against the copy of B/L                                           |
| Shipment          | By sea,by air,by Express and your shipping agent is acceptable                                                  |
| Usage<br>Occasion | Home decor, Wedding Decoration, Wedding Favors, Decoration enhancement,                                         |