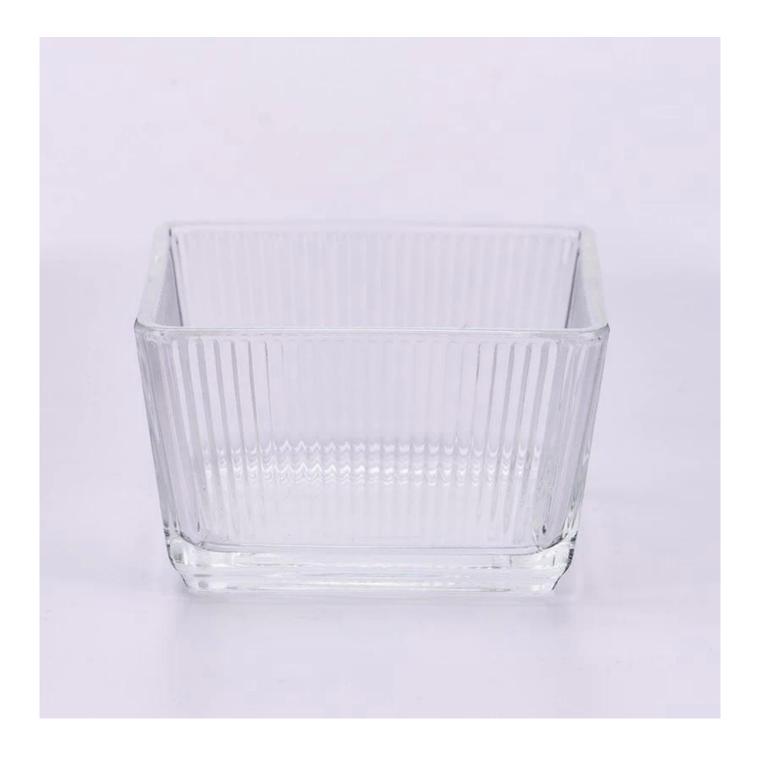

## 6oz empty glass candle holders with stripes

# product description

| product<br>name   | 6oz empty glass candle holders with stripes                                                                     |
|-------------------|-----------------------------------------------------------------------------------------------------------------|
| Sample<br>time    | 1. 5 days if there is glass shape and size 2. 15 days, if you need new shapes and sizes glass                   |
| Measure           | Item No.:SGHY24022701 Top dia: 86mm Bottom dia: 69mm Height: 53mm Weight: 219g Capacity: 240ml MOQ: 3000 pieces |
| Packing           | Normal packing,Individual gift box, PVC box, window box, color box, white box, etc                              |
| Delivery<br>time  | Within 35 days after the sample and order confirmed                                                             |
| Payment<br>term   | 30% deposit by T/T in advance and the balance against the copy of B/L                                           |
| Shipment          | By sea,by air,by Express and your shipping agent is acceptable                                                  |
| Usage<br>Occasion | Home decor, Wedding Decoration, Wedding Favors, Decoration enhancement,                                         |

Using high quality metal and glass materials, through precision technology, the **candle jar** has both the luster of metal and the permeability of glass.

The unique design adds a modern and artistic flavor to the product, making it a highlight in home decoration. This **candle jar** is not only an ornament, but also a practical household item. It can be used to place scented candles, ornaments, etc., to bring warmth and romance to your home life.