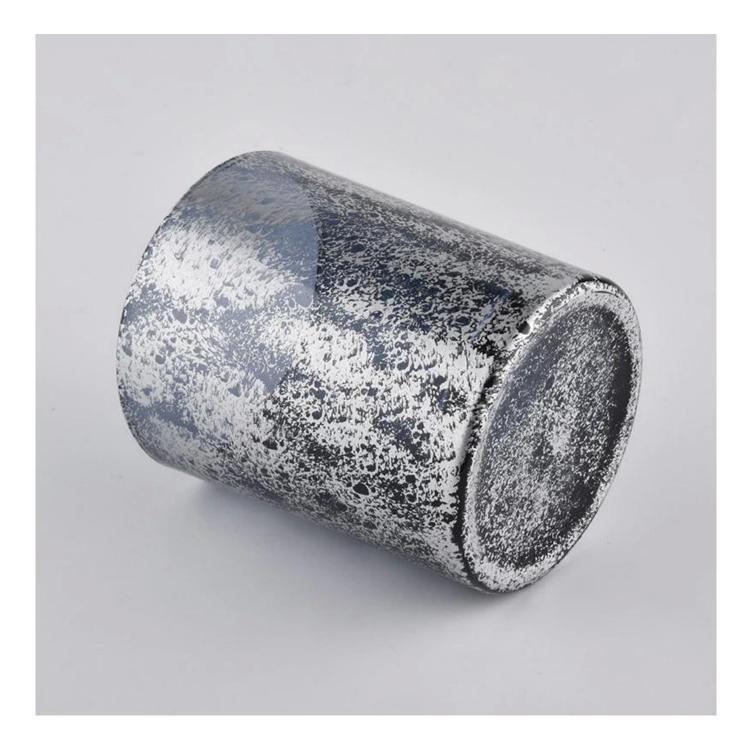

### 6oz colorful marble painting glass candle jars

Such a large and abundant sample room

#### **Product Description**

All the pictures on this site are copyrighted by Sunny Glassware. Any unauthorized copy will

be regarded as copyright infringement.

This **candle bowl** is made of sodalime in high quality. It is suitable for all kinds of candle or soy wax. We can do any customized print on the glass. Finish MOQ is 3000pcs per design.

You may see below. Currently we have 3 colors and different colors are also welcomed.

Of course, other decorations are also available, such as glossy/matte color sprayed, electroplating, frosting.

| Product Name | 6oz colorful marble painting glass candle jars                                                                      |
|--------------|---------------------------------------------------------------------------------------------------------------------|
|              | <ol> <li>5 days if at exist shaped and size of glass</li> <li>15 days if need new shape or size of glass</li> </ol> |

| Measure(mm)    | SGHYY20032701<br>Top dia: 75mm<br>Bottom dia: 70mm<br>Height: 87mm<br>Weight: 255g<br>Capacity: 240ml<br>6oz colorful marble painting glass candle jars |
|----------------|---------------------------------------------------------------------------------------------------------------------------------------------------------|
| Packing        | Normal packing,Individual gift box, PVC box, window box, color box, white box, etc                                                                      |
| Delivery time  | Within 35 days after the sample and order confirmed                                                                                                     |
| Payment term   | 30% deposit by T/T in advance and the balance against the copy of B/L                                                                                   |
| Shipment       | By sea,by air,by Express and your shipping agent is acceptable                                                                                          |
| Usage Occasion | Home decor,Wedding Decoration,Wedding Favors,Decoration enhancement,                                                                                    |