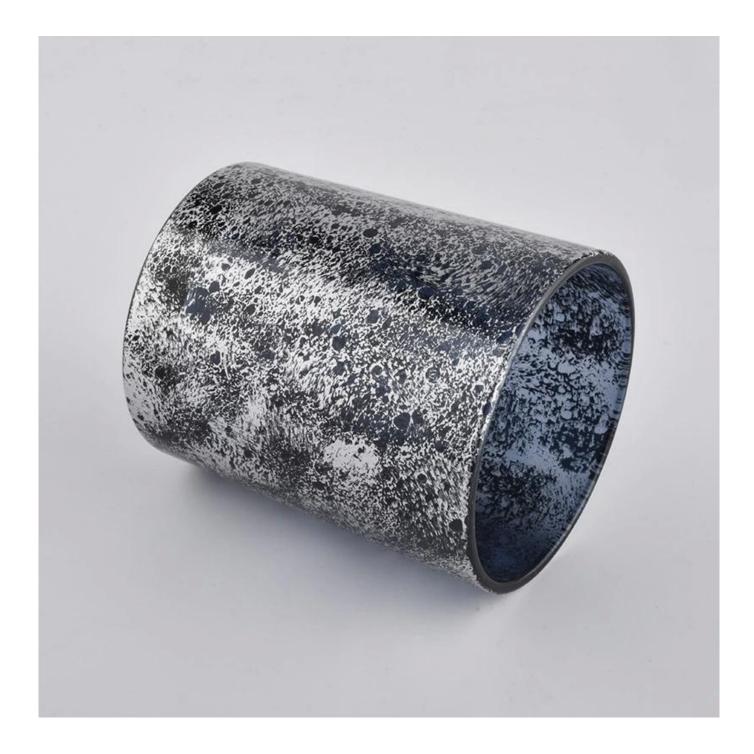

### 6oz colorful marble painting glass candle jars

Such a large and abundant sample room

#### **Product Description**

All the pictures on this site are copyrighted by Sunny Glassware. Any unauthorized copy will

be regarded as copyright infringement.

This **candle bowl** is made of sodalime in high quality. It is suitable for all kinds of candle or soy wax. We can do any customized print on the glass. Finish MOQ is 3000pcs per design.

You may see below. Currently we have 3 colors and different colors are also welcomed.

Of course, other decorations are also available, such as glossy/matte color sprayed, electroplating, frosting.

| Product Name | 6oz colorful marble painting glass candle jars                                                                      |
|--------------|---------------------------------------------------------------------------------------------------------------------|
|              | <ol> <li>5 days if at exist shaped and size of glass</li> <li>15 days if need new shape or size of glass</li> </ol> |

| Measure(mm)    | SGHYY20032701<br>Top dia: 75mm<br>Bottom dia: 70mm<br>Height: 87mm<br>Weight: 255g<br>Capacity: 240ml<br>6oz colorful marble painting glass candle jars |
|----------------|---------------------------------------------------------------------------------------------------------------------------------------------------------|
| Packing        | Normal packing,Individual gift box, PVC box, window box, color box, white box, etc                                                                      |
| Delivery time  | Within 35 days after the sample and order confirmed                                                                                                     |
| Payment term   | 30% deposit by T/T in advance and the balance against the copy of B/L                                                                                   |
| Shipment       | By sea,by air,by Express and your shipping agent is acceptable                                                                                          |
| Usage Occasion | Home decor,Wedding Decoration,Wedding Favors,Decoration enhancement,                                                                                    |