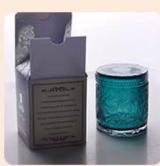

### 6oz colorful marble painting glass candle jars

Such a large and abundant sample room

| Measure(mm)    | SGHYY20032701<br>Top dia: 75mm<br>Bottom dia: 70mm<br>Height: 87mm<br>Weight: 255g<br>Capacity: 240ml<br>6oz colorful marble painting glass candle jars |
|----------------|---------------------------------------------------------------------------------------------------------------------------------------------------------|
| Packing        | Normal packing,Individual gift box, PVC box, window box, color box, white box, etc                                                                      |
| Delivery time  | Within 35 days after the sample and order confirmed                                                                                                     |
| Payment term   | 30% deposit by T/T in advance and the balance against the copy of B/L                                                                                   |
| Shipment       | By sea,by air,by Express and your shipping agent is acceptable                                                                                          |
| Usage Occasion | Home decor,Wedding Decoration,Wedding Favors,Decoration enhancement,                                                                                    |