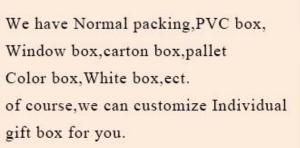

You may see below. Currently we have 3 colors and different colors are also welcomed.

Of course, other decorations are also available, such as glossy/matte color sprayed, electroplating, frosting.

| Product Name | 6oz colorful marble painting glass candle jars                                                                      |
|--------------|---------------------------------------------------------------------------------------------------------------------|
|              | <ol> <li>5 days if at exist shaped and size of glass</li> <li>15 days if need new shape or size of glass</li> </ol> |

| Measure(mm)    | SGHYY20032701<br>Top dia: 75mm<br>Bottom dia: 70mm<br>Height: 87mm<br>Weight: 255g<br>Capacity: 240ml<br>6oz colorful marble painting glass candle jars |
|----------------|---------------------------------------------------------------------------------------------------------------------------------------------------------|
| Packing        | Normal packing,Individual gift box, PVC box, window box, color box, white box, etc                                                                      |
| Delivery time  | Within 35 days after the sample and order confirmed                                                                                                     |
| Payment term   | 30% deposit by T/T in advance and the balance against the copy of B/L                                                                                   |
| Shipment       | By sea,by air,by Express and your shipping agent is acceptable                                                                                          |
| Usage Occasion | Home decor,Wedding Decoration,Wedding Favors,Decoration enhancement,                                                                                    |