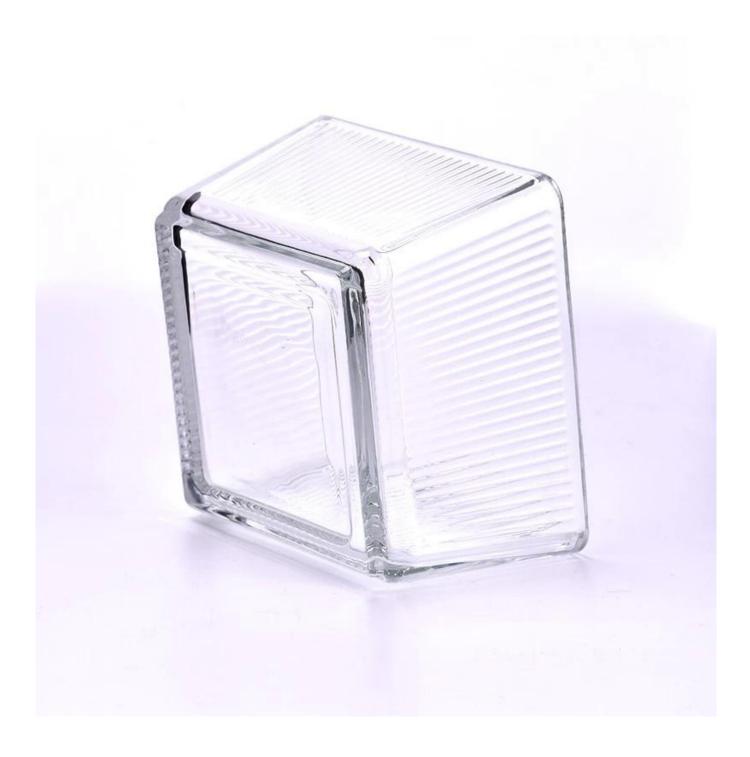

### 6oz 7oz wide glass candle jars with textures candle holders

Award-winning team of designers has won the trust of many upscale brands like NEST Fragrance. The talented design team is unmatched in China.

# product description

| product<br>name   | 6oz 7oz wide glass candle jars with textures candle holders                                                                        |  |  |
|-------------------|------------------------------------------------------------------------------------------------------------------------------------|--|--|
| Sample<br>time    | <ol> <li>5 days if there is glass shape and size</li> <li>15 days, if you need new shapes and sizes glass</li> </ol>               |  |  |
| Measure           | Item No.:SGHY24022701<br>Top dia: 86mm<br>Bottom dia: 69mm<br>Height: 53mm<br>Weight: 219g<br>Capacity: 240ml<br>MOQ: 50000 pieces |  |  |
| Packing           | Normal packing,Individual gift box, PVC box, window box, color box, white box, etc                                                 |  |  |
| Delivery<br>time  | Within 35 days after the sample and order confirmed                                                                                |  |  |
| Payment<br>term   | 30% deposit by T/T in advance and the balance against the copy of B/L                                                              |  |  |
| Shipment          | By sea,by air,by Express and your shipping agent is acceptable                                                                     |  |  |
| Usage<br>Occasion | Home decor,Wedding Decoration,Wedding Favors,Decoration enhancement,                                                               |  |  |

Using high quality metal and glass materials, through precision technology, the **<u>candle jar</u>** has both the luster of metal and the permeability of glass.

The unique design adds a modern and artistic flavor to the product, making it a highlight in home decoration. This **<u>candle jar</u>** is not only an ornament, but also a practical household item. It can be used to place scented candles, ornaments, etc., to bring warmth and romance to your home life.