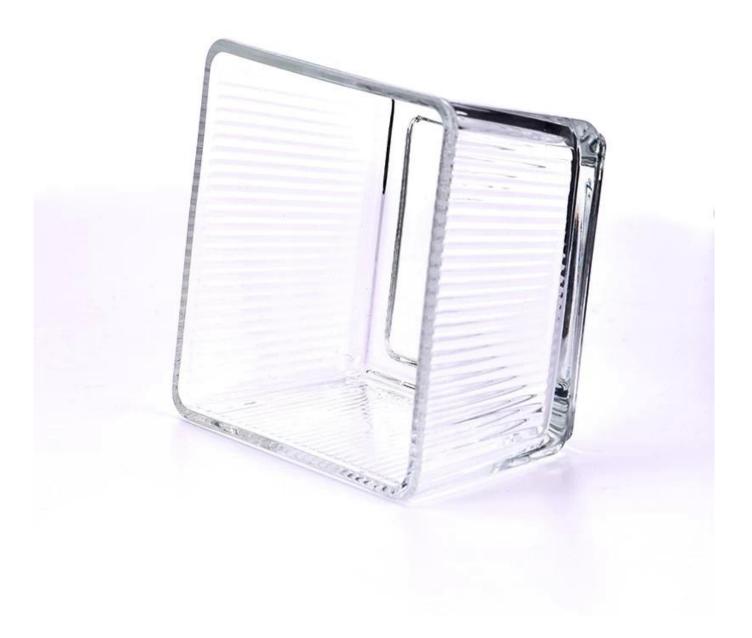

# product description

| product<br>name   | 6oz 7oz wide glass candle jars with textures candle holders                                                                        |  |  |
|-------------------|------------------------------------------------------------------------------------------------------------------------------------|--|--|
| Sample<br>time    | <ol> <li>5 days if there is glass shape and size</li> <li>15 days, if you need new shapes and sizes glass</li> </ol>               |  |  |
| Measure           | Item No.:SGHY24022701<br>Top dia: 86mm<br>Bottom dia: 69mm<br>Height: 53mm<br>Weight: 219g<br>Capacity: 240ml<br>MOQ: 50000 pieces |  |  |
| Packing           | Normal packing,Individual gift box, PVC box, window box, color box, white box, etc                                                 |  |  |
| Delivery<br>time  | Within 35 days after the sample and order confirmed                                                                                |  |  |
| Payment<br>term   | 30% deposit by T/T in advance and the balance against the copy of B/L                                                              |  |  |
| Shipment          | By sea,by air,by Express and your shipping agent is acceptable                                                                     |  |  |
| Usage<br>Occasion | Home decor,Wedding Decoration,Wedding Favors,Decoration enhancement,                                                               |  |  |

Using high quality metal and glass materials, through precision technology, the **<u>candle jar</u>** has both the luster of metal and the permeability of glass.

The unique design adds a modern and artistic flavor to the product, making it a highlight in home decoration. This **<u>candle jar</u>** is not only an ornament, but also a practical household item. It can be used to place scented candles, ornaments, etc., to bring warmth and romance to your home life.