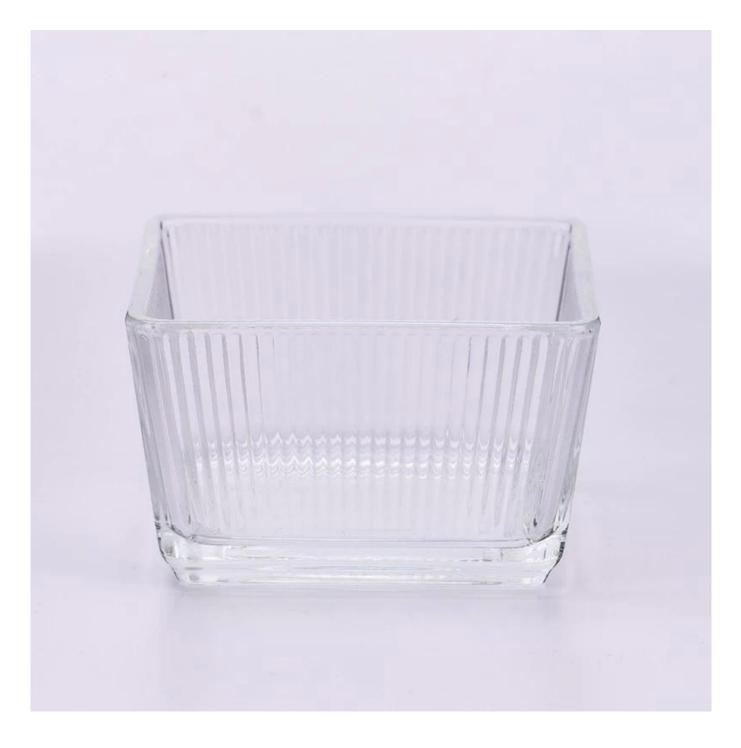

### 6oz 7oz wide glass candle jars with textures candle holders

Award-winning team of designers has won the trust of many upscale brands like NEST Fragrance. The talented design team is unmatched in China.

# product description

| product<br>name   | 6oz 7oz wide glass candle jars with textures candle holders                                                                        |  |  |
|-------------------|------------------------------------------------------------------------------------------------------------------------------------|--|--|
| Sample<br>time    | <ol> <li>5 days if there is glass shape and size</li> <li>15 days, if you need new shapes and sizes glass</li> </ol>               |  |  |
| Measure           | Item No.:SGHY24022701<br>Top dia: 86mm<br>Bottom dia: 69mm<br>Height: 53mm<br>Weight: 219g<br>Capacity: 240ml<br>MOQ: 50000 pieces |  |  |
| Packing           | Normal packing,Individual gift box, PVC box, window box, color box, white box, etc                                                 |  |  |
| Delivery<br>time  | Within 35 days after the sample and order confirmed                                                                                |  |  |
| Payment<br>term   | 30% deposit by T/T in advance and the balance against the copy of B/L                                                              |  |  |
| Shipment          | By sea,by air,by Express and your shipping agent is acceptable                                                                     |  |  |
| Usage<br>Occasion | Home decor,Wedding Decoration,Wedding Favors,Decoration enhancement,                                                               |  |  |

Using high quality metal and glass materials, through precision technology, the **<u>candle jar</u>** has both the luster of metal and the permeability of glass.

The unique design adds a modern and artistic flavor to the product, making it a highlight in home decoration. This **<u>candle jar</u>** is not only an ornament, but also a practical household item. It can be used to place scented candles, ornaments, etc., to bring warmth and romance to your home life.