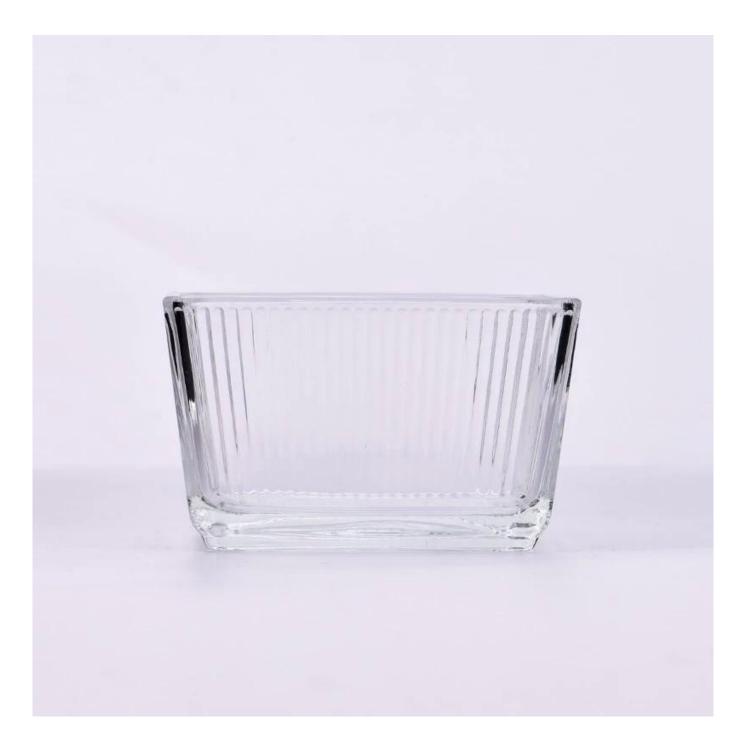

# product description

| product<br>name   | 6oz 7oz wide glass candle jars with textures candle holders                                                                        |  |  |
|-------------------|------------------------------------------------------------------------------------------------------------------------------------|--|--|
| Sample<br>time    | <ol> <li>5 days if there is glass shape and size</li> <li>15 days, if you need new shapes and sizes glass</li> </ol>               |  |  |
| Measure           | Item No.:SGHY24022701<br>Top dia: 86mm<br>Bottom dia: 69mm<br>Height: 53mm<br>Weight: 219g<br>Capacity: 240ml<br>MOQ: 50000 pieces |  |  |
| Packing           | Normal packing,Individual gift box, PVC box, window box, color box, white box, etc                                                 |  |  |
| Delivery<br>time  | Within 35 days after the sample and order confirmed                                                                                |  |  |
| Payment<br>term   | 30% deposit by T/T in advance and the balance against the copy of B/L                                                              |  |  |
| Shipment          | By sea,by air,by Express and your shipping agent is acceptable                                                                     |  |  |
| Usage<br>Occasion | Home decor,Wedding Decoration,Wedding Favors,Decoration enhancement,                                                               |  |  |

Using high quality metal and glass materials, through precision technology, the **<u>candle jar</u>** has both the luster of metal and the permeability of glass.

The unique design adds a modern and artistic flavor to the product, making it a highlight in home decoration. This **<u>candle jar</u>** is not only an ornament, but also a practical household item. It can be used to place scented candles, ornaments, etc., to bring warmth and romance to your home life.