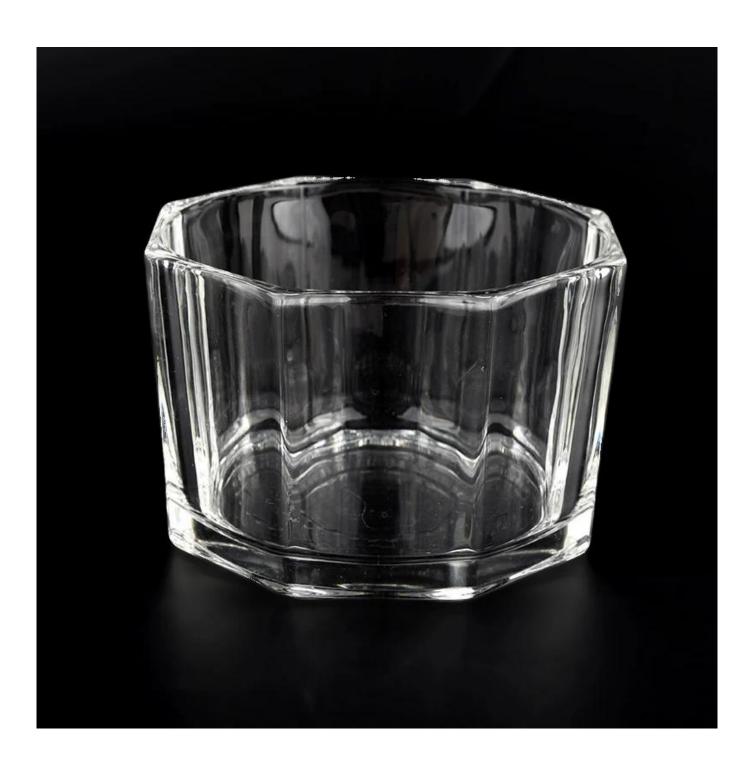

## 600ml 20oz empty glass candle jars with eight side tank

| Measure(mm)           | Top dia: 128 mm  Bottom dia: 118 mm  Height: 78 mm  Weight: 532 g  Capcity: 600ml  Material: high white glass  Manufacturing: machine made |
|-----------------------|--------------------------------------------------------------------------------------------------------------------------------------------|
| Packing               | Normal packing,Individual gift box, PVC box, window box, color box, white box, etc                                                         |
| Delivery time         | Within 35 days after the sample and order confirmed                                                                                        |
| Payment term          | 30% deposit by T/T in advance and the balance against the copy of B/L                                                                      |
| Shipment              | By sea,by air,by Express and your shipping agent is acceptable                                                                             |
| <b>Usage Occasion</b> | Home decor, Wedding Decoration, Wedding Favors, Decoration enhancement,                                                                    |