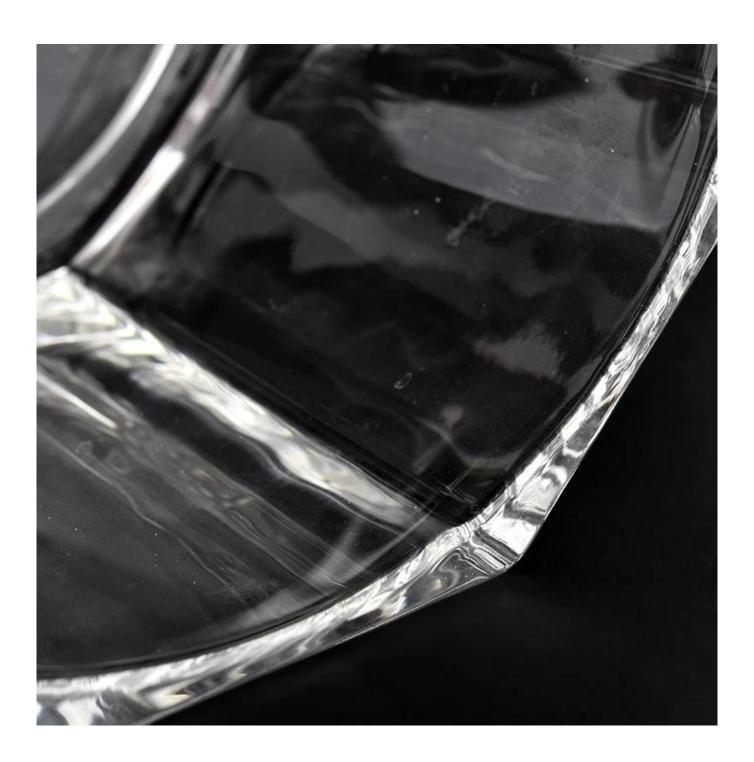

## 600ml 20oz empty glass candle jars with eight side tank

| Measure(mm)           | Top dia: 128 mm  Bottom dia: 118 mm  Height: 78 mm  Weight: 532 g  Capcity: 600ml  Material: high white glass  Manufacturing: machine made |
|-----------------------|--------------------------------------------------------------------------------------------------------------------------------------------|
| Packing               | Normal packing,Individual gift box, PVC box, window box, color box, white box, etc                                                         |
| Delivery time         | Within 35 days after the sample and order confirmed                                                                                        |
| Payment term          | 30% deposit by T/T in advance and the balance against the copy of B/L                                                                      |
| Shipment              | By sea,by air,by Express and your shipping agent is acceptable                                                                             |
| <b>Usage Occasion</b> | Home decor, Wedding Decoration, Wedding Favors, Decoration enhancement,                                                                    |