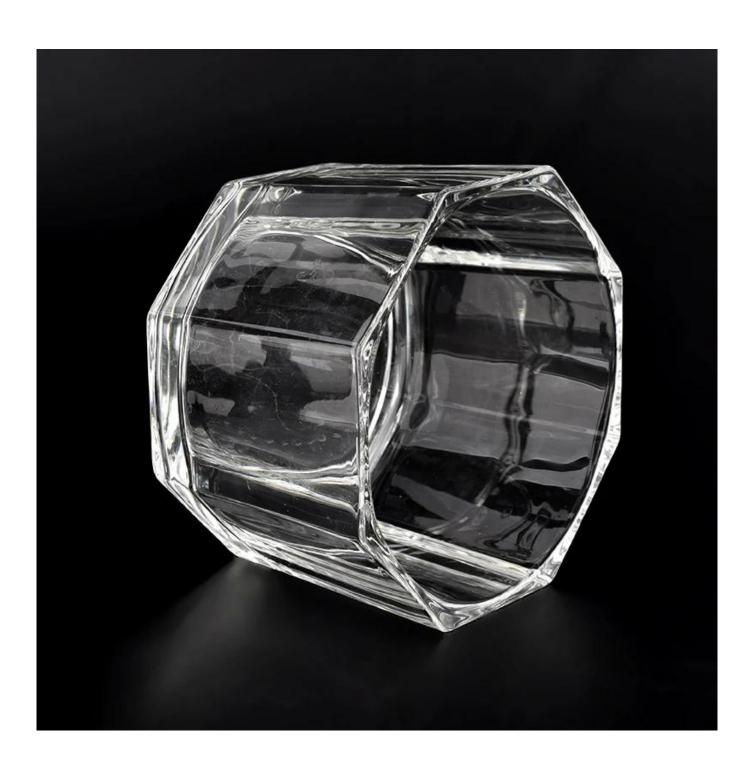

## 600ml 20oz empty glass candle jars with eight side tank

| Measure(mm)           | Top dia: 128 mm  Bottom dia: 118 mm  Height: 78 mm  Weight: 532 g  Capcity: 600ml  Material: high white glass  Manufacturing: machine made |
|-----------------------|--------------------------------------------------------------------------------------------------------------------------------------------|
| Packing               | Normal packing,Individual gift box, PVC box, window box, color box, white box, etc                                                         |
| Delivery time         | Within 35 days after the sample and order confirmed                                                                                        |
| Payment term          | 30% deposit by T/T in advance and the balance against the copy of B/L                                                                      |
| Shipment              | By sea,by air,by Express and your shipping agent is acceptable                                                                             |
| <b>Usage Occasion</b> | Home decor, Wedding Decoration, Wedding Favors, Decoration enhancement,                                                                    |