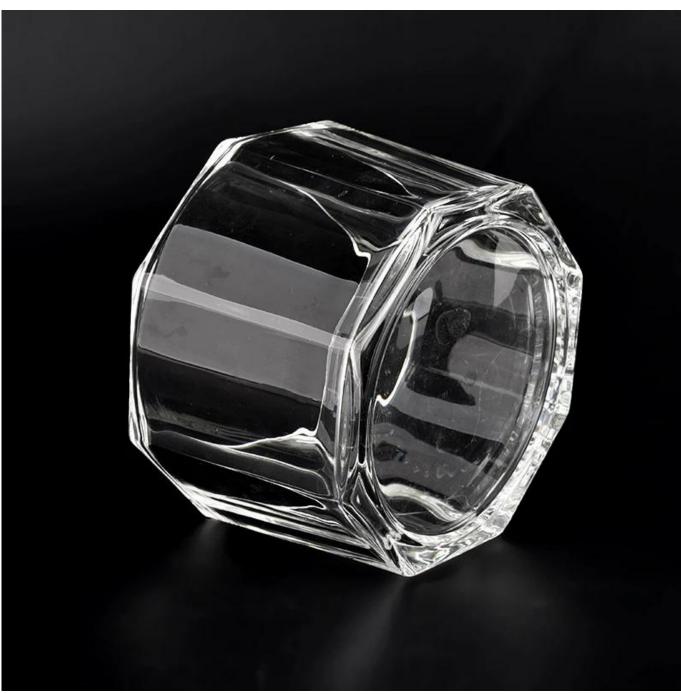

## 600ml 20oz empty glass candle jars with eight side tank

| Measure(mm)           | Top dia: 128 mm  Bottom dia: 118 mm  Height: 78 mm  Weight: 532 g  Capcity: 600ml  Material: high white glass  Manufacturing: machine made |
|-----------------------|--------------------------------------------------------------------------------------------------------------------------------------------|
| Packing               | Normal packing,Individual gift box, PVC box, window box, color box, white box, etc                                                         |
| Delivery time         | Within 35 days after the sample and order confirmed                                                                                        |
| Payment term          | 30% deposit by T/T in advance and the balance against the copy of B/L                                                                      |
| Shipment              | By sea,by air,by Express and your shipping agent is acceptable                                                                             |
| <b>Usage Occasion</b> | Home decor, Wedding Decoration, Wedding Favors, Decoration enhancement,                                                                    |