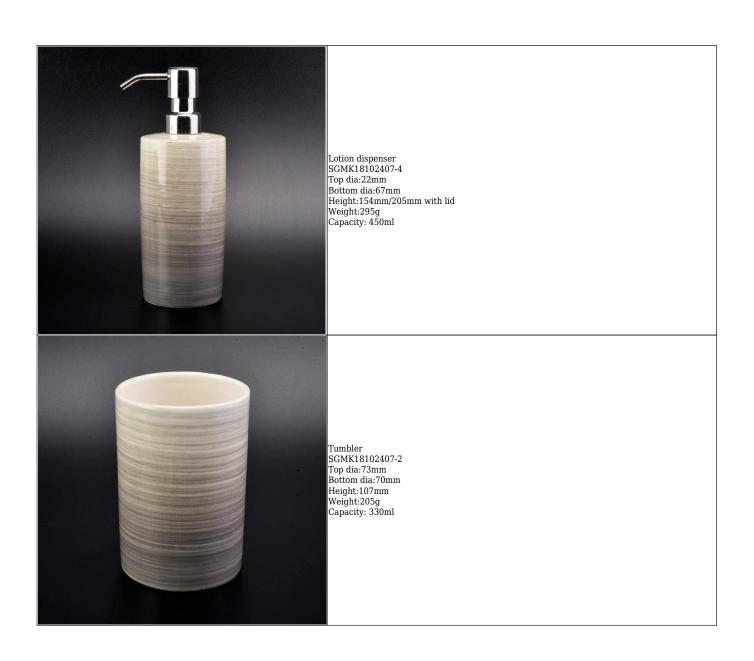

(All the images on this site are copyrighted by Sunny Glassware. Any unauthorized reprinting will be regarded as copyright infringement.)

Toothbrush holder SGMK18102407-3 Top dia:112mm Bottom dia:63mm Height:111mm Weight:265g

Soap dish SGMK18102407-1 Top dia:130mm Bottom dia:93mm Height:22mm Weight:160g

| product name   | 4pcs OEM Customized ceramic <b>porcelain amenity</b> bathroom shower accessories kits toilet decor wholesales              |
|----------------|----------------------------------------------------------------------------------------------------------------------------|
| Sample time    | <ul><li>1. 5 days if at exist shaped and size of ceramic</li><li>2. 15 days if need new shape or size of ceramic</li></ul> |
| Packing        | Normal packing, Individual gift box, PVC box, window box, color box, white box, etc                                        |
| Delivery time  | Within 50 days after the sample and order confirmed                                                                        |
| Payment term   | 30% deposit by T/T in advance and the balance against the copy of B/L                                                      |
| Shipment       | By sea,by air,by Express and your shipping agent is acceptable                                                             |
| Usage Occasion | Home decor, Wedding Decoration, Wedding Favors, Decoration enhancement,                                                    |