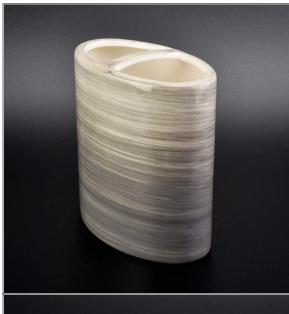

(All the images on this site are copyrighted by Sunny Glassware. Any unauthorized reprinting will be regarded as copyright infringement.)

Toothbrush holder SGMK18102407-3 Top dia:112mm Bottom dia:63mm Height:111mm Weight:265g

Soap dish SGMK18102407-1 Top dia:130mm Bottom dia:93mm Height:22mm Weight:160g

| product name   | 4pcs OEM Customized ceramic <b>porcelain amenity</b> bathroom shower accessories kits toilet decor wholesales              |
|----------------|----------------------------------------------------------------------------------------------------------------------------|
| Sample time    | <ul><li>1. 5 days if at exist shaped and size of ceramic</li><li>2. 15 days if need new shape or size of ceramic</li></ul> |
| Packing        | Normal packing, Individual gift box, PVC box, window box, color box, white box, etc                                        |
| Delivery time  | Within 50 days after the sample and order confirmed                                                                        |
| Payment term   | 30% deposit by T/T in advance and the balance against the copy of B/L                                                      |
| Shipment       | By sea,by air,by Express and your shipping agent is acceptable                                                             |
| Usage Occasion | Home decor, Wedding Decoration, Wedding Favors, Decoration enhancement,                                                    |