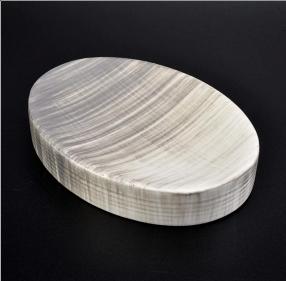

Soap dish SGMK18102407-1 Top dia:130mm Bottom dia:93mm Height:22mm Weight:160g

| product name   | 4pcs OEM Customized ceramic <b>porcelain amenity</b> bathroom shower accessories kits toilet decor wholesales              |
|----------------|----------------------------------------------------------------------------------------------------------------------------|
| Sample time    | <ul><li>1. 5 days if at exist shaped and size of ceramic</li><li>2. 15 days if need new shape or size of ceramic</li></ul> |
| Packing        | Normal packing, Individual gift box, PVC box, window box, color box, white box, etc                                        |
| Delivery time  | Within 50 days after the sample and order confirmed                                                                        |
| Payment term   | 30% deposit by T/T in advance and the balance against the copy of B/L                                                      |
| Shipment       | By sea,by air,by Express and your shipping agent is acceptable                                                             |
| Usage Occasion | Home decor, Wedding Decoration, Wedding Favors, Decoration enhancement,                                                    |