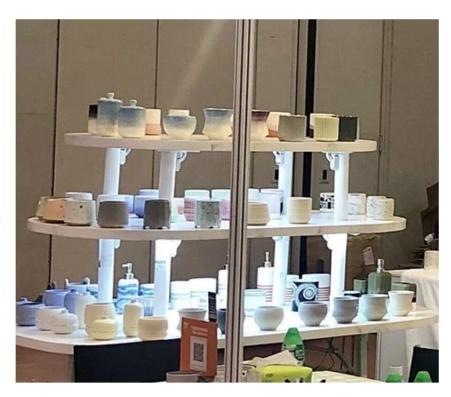

410ml colorful concrete candle holders for home decor

### **Product Description**

This **concrete candle jar** with is designed by our award wining designers! It looks very original for the eyes, I pesonally think it is a great candle holder fixed on your fireplace.