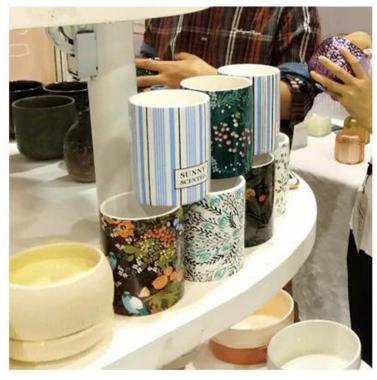

### **Product Description**

This **concrete candle jar** with is designed by our award wining designers! It looks very original for the eyes, I pesonally think it is a great candle holder fixed on your fireplace.