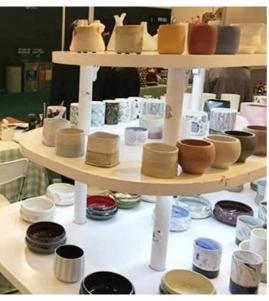

410ml colorful concrete candle holders for home decor

### **Product Description**

This **concrete candle jar** with is designed by our award wining designers! It looks very original for the eyes, I pesonally think it is a great candle holder fixed on your fireplace.