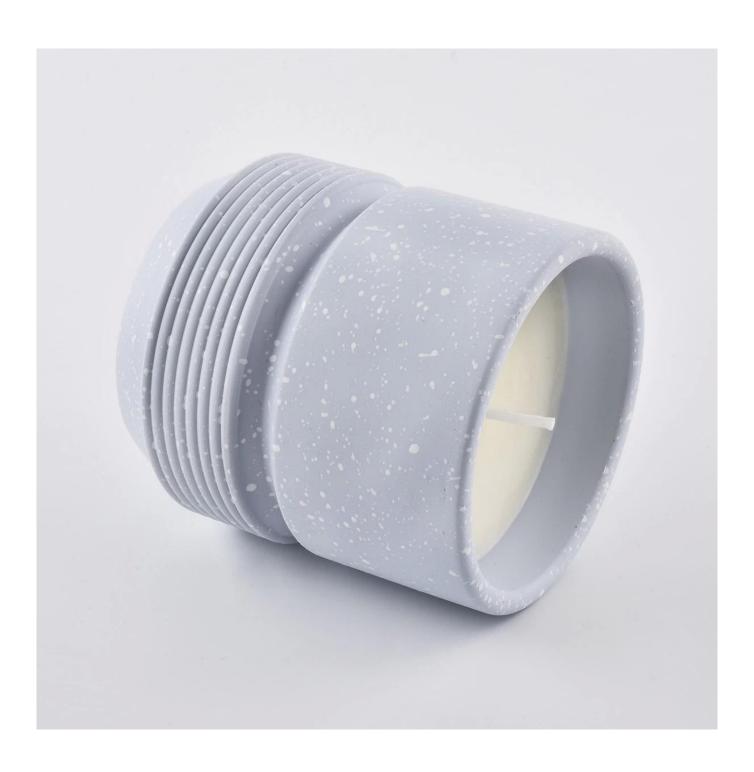

410ml colorful concrete candle holders for home decor

### **Product Description**

This **concrete candle jar** with is designed by our award wining designers! It looks very original for the eyes, I pesonally think it is a great candle holder fixed on your fireplace.

| Measure(mm)    | SGSJL18110507 Top dia: 85mm Bottom dia: 85mm Height: 123mm Weight: 618 g Capacity: 500 ml 410ml colorful concrete candle holders for home decor |  |  |  |
|----------------|-------------------------------------------------------------------------------------------------------------------------------------------------|--|--|--|
| Packing        | Normal packing,Individual gift box, PVC box, window box, color box, white box, etc                                                              |  |  |  |
| Delivery time  | Within 35 days after the sample and order confirmed                                                                                             |  |  |  |
| Payment term   | 30% deposit by T/T in advance and the balance against the copy of B/L                                                                           |  |  |  |
| Shipment       | By sea,by air,by Express and your shipping agent is acceptable                                                                                  |  |  |  |
| Usage Occasion | Home decor, Wedding Decoration, Wedding Favors, Decoration enhancement,                                                                         |  |  |  |