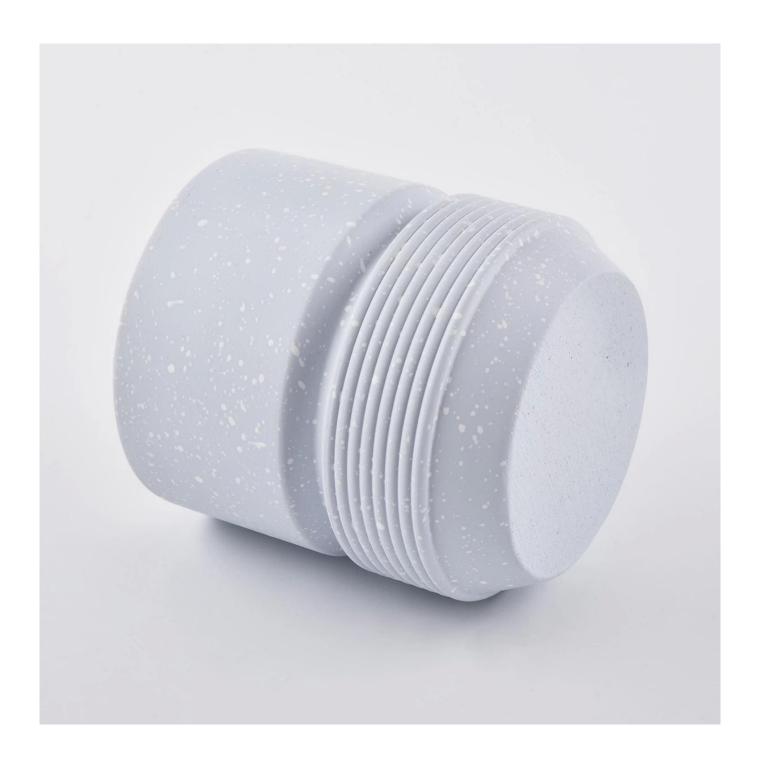

410ml colorful concrete candle holders for home decor

### **Product Description**

This **concrete candle jar** with is designed by our award wining designers! It looks very original for the eyes, I pesonally think it is a great candle holder fixed on your fireplace.

| Measure(mm)    | SGSJL18110507 Top dia: 85mm Bottom dia: 85mm Height: 123mm Weight: 618 g Capacity: 500 ml 410ml colorful concrete candle holders for home decor |  |  |  |
|----------------|-------------------------------------------------------------------------------------------------------------------------------------------------|--|--|--|
| Packing        | Normal packing,Individual gift box, PVC box, window box, color box, white box, etc                                                              |  |  |  |
| Delivery time  | Within 35 days after the sample and order confirmed                                                                                             |  |  |  |
| Payment term   | 30% deposit by T/T in advance and the balance against the copy of B/L                                                                           |  |  |  |
| Shipment       | By sea,by air,by Express and your shipping agent is acceptable                                                                                  |  |  |  |
| Usage Occasion | Home decor, Wedding Decoration, Wedding Favors, Decoration enhancement,                                                                         |  |  |  |