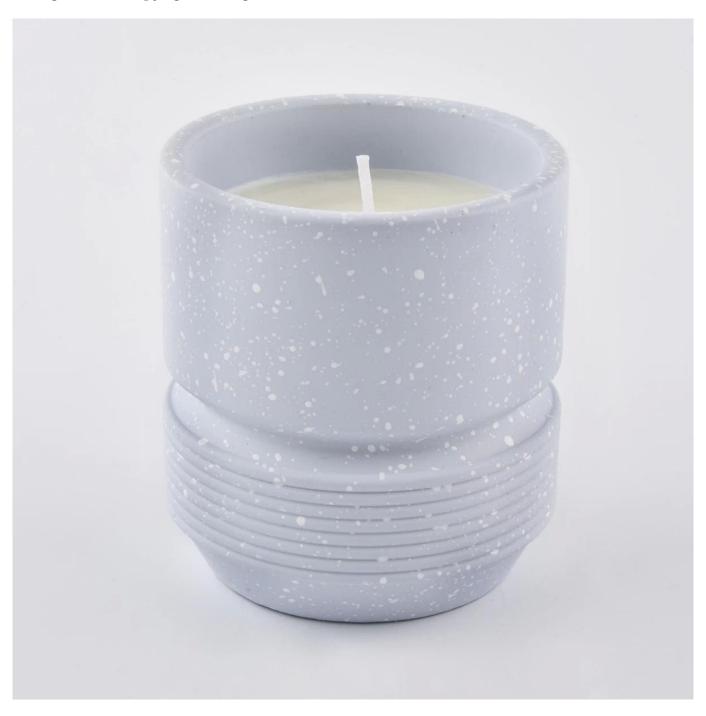

410ml colorful concrete candle holders for home decor

### **Product Description**

This **concrete candle jar** with is designed by our award wining designers! It looks very original for the eyes, I pesonally think it is a great candle holder fixed on your fireplace.

| Measure(mm)    | SGSJL18110507 Top dia: 85mm Bottom dia: 85mm Height: 123mm Weight: 618 g Capacity: 500 ml 410ml colorful concrete candle holders for home decor |  |  |  |
|----------------|-------------------------------------------------------------------------------------------------------------------------------------------------|--|--|--|
| Packing        | Normal packing,Individual gift box, PVC box, window box, color box, white box, etc                                                              |  |  |  |
| Delivery time  | Within 35 days after the sample and order confirmed                                                                                             |  |  |  |
| Payment term   | 30% deposit by T/T in advance and the balance against the copy of B/L                                                                           |  |  |  |
| Shipment       | By sea,by air,by Express and your shipping agent is acceptable                                                                                  |  |  |  |
| Usage Occasion | Home decor, Wedding Decoration, Wedding Favors, Decoration enhancement,                                                                         |  |  |  |