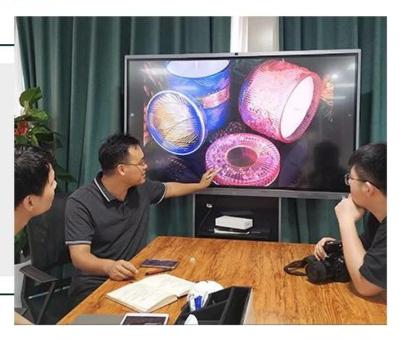

410ml colorful concrete candle holders for home decor



### Achieve Customers' Ideas

get your ideas becoming creative fragrance products and

sell them very well

## Award-winning Design Team

won the trust of many upscale brands





## Excellent After-service

problem solved within 24 hours

### **Product Description**

This **concrete candle jar** with is designed by our award wining designers! It looks very original for the eyes, I pesonally think it is a great candle holder fixed on your fireplace.

All the pictures on this site are copyrighted by Sunny Glassware. Any unauthorized copy will be regarded as copyright infringement.







| Product name | 410ml colorful concrete candle holders for home decor |
|--------------|-------------------------------------------------------|
| Sample time  | 1. 5 days if at exist shaped and size                 |
| Sample time  | 2. 15 days if need new shape or size                  |

| Measure(mm)    | SGSJL18110507 Top dia: 85mm Bottom dia: 85mm Height: 123mm Weight: 618