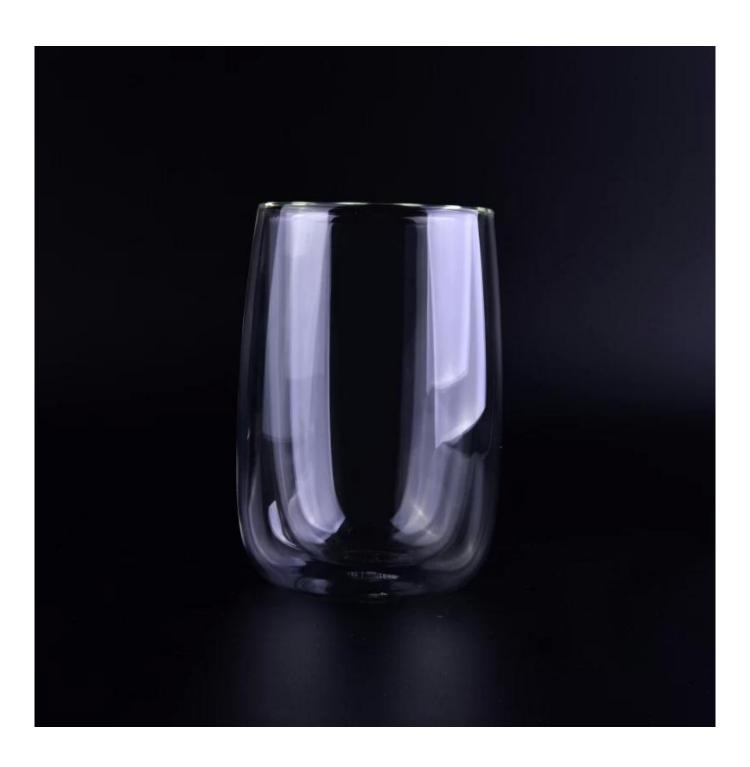

| 400ml Clear double wall glass water borosilicate layer mugs wholesales |  |
|------------------------------------------------------------------------|--|
|                                                                        |  |
|                                                                        |  |
|                                                                        |  |
|                                                                        |  |
|                                                                        |  |
|                                                                        |  |
|                                                                        |  |
|                                                                        |  |
|                                                                        |  |
|                                                                        |  |
|                                                                        |  |
|                                                                        |  |
|                                                                        |  |
|                                                                        |  |
|                                                                        |  |
|                                                                        |  |
|                                                                        |  |
|                                                                        |  |
|                                                                        |  |
|                                                                        |  |
|                                                                        |  |
|                                                                        |  |
|                                                                        |  |
|                                                                        |  |
|                                                                        |  |
|                                                                        |  |
|                                                                        |  |
|                                                                        |  |
|                                                                        |  |
|                                                                        |  |

### **Product Description**

This **glass water cup** is designed by our professional designers team. It is made from deep processing and kept good quality. It is a nice kitchenware for drinking .

| product name   | 400ml Clear double wall glass water borosilicate layer mugs wholesales                                              |
|----------------|---------------------------------------------------------------------------------------------------------------------|
| Sample time    | <ol> <li>5 days if at exist shaped and size of glass</li> <li>20 days if need new shape or size of glass</li> </ol> |
| Measure(mm)    | Top dia:7.9cm Bottom dia: 4.8cm Max dia: 8.9cm Height: 13cm Weight:175g Capacity: 395ml                             |
| Packing        | Normal packing,Individual gift box, PVC box, window box, color box, white box, etc                                  |
| Delivery time  | Within 45 days after the sample and order confirmed                                                                 |
| Payment term   | 30% deposit by T/T in advance and the balance against the copy of B/L                                               |
| Shipment       | By sea,by air,by Express and your shipping agent is acceptable                                                      |
| Usage Occasion | Kitchenware                                                                                                         |