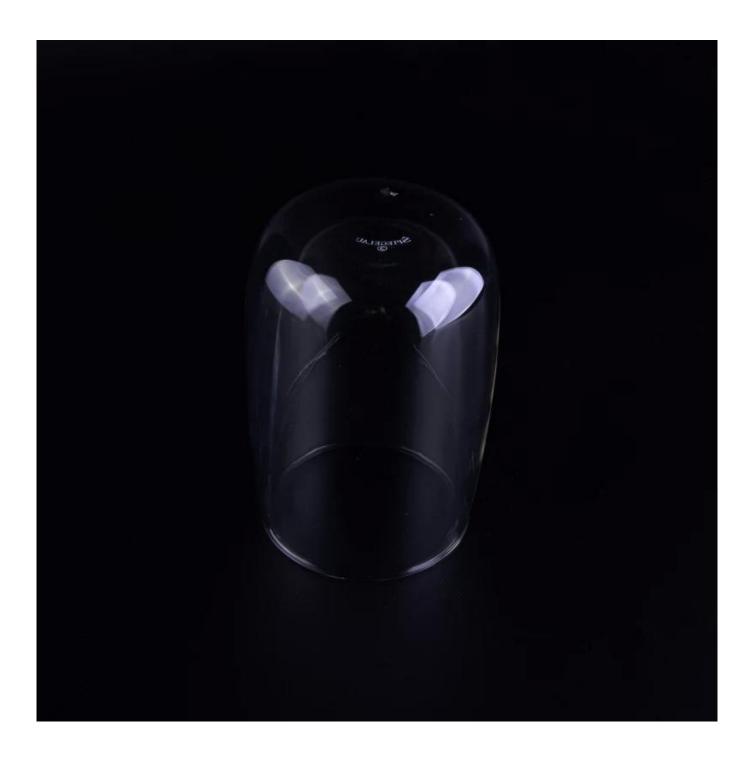

### **Product Description**

This **glass water cup** is designed by our professional designers team. It is made from deep processing and kept good quality. It is a nice kitchenware for drinking .

| product name   | 400ml Clear double wall glass water borosilicate layer mugs wholesales                                              |
|----------------|---------------------------------------------------------------------------------------------------------------------|
| Sample time    | <ol> <li>5 days if at exist shaped and size of glass</li> <li>20 days if need new shape or size of glass</li> </ol> |
| Measure(mm)    | Top dia:7.9cm Bottom dia: 4.8cm Max dia: 8.9cm Height: 13cm Weight:175g Capacity: 395ml                             |
| Packing        | Normal packing,Individual gift box, PVC box, window box, color box, white box, etc                                  |
| Delivery time  | Within 45 days after the sample and order confirmed                                                                 |
| Payment term   | 30% deposit by T/T in advance and the balance against the copy of B/L                                               |
| Shipment       | By sea,by air,by Express and your shipping agent is acceptable                                                      |
| Usage Occasion | Kitchenware                                                                                                         |