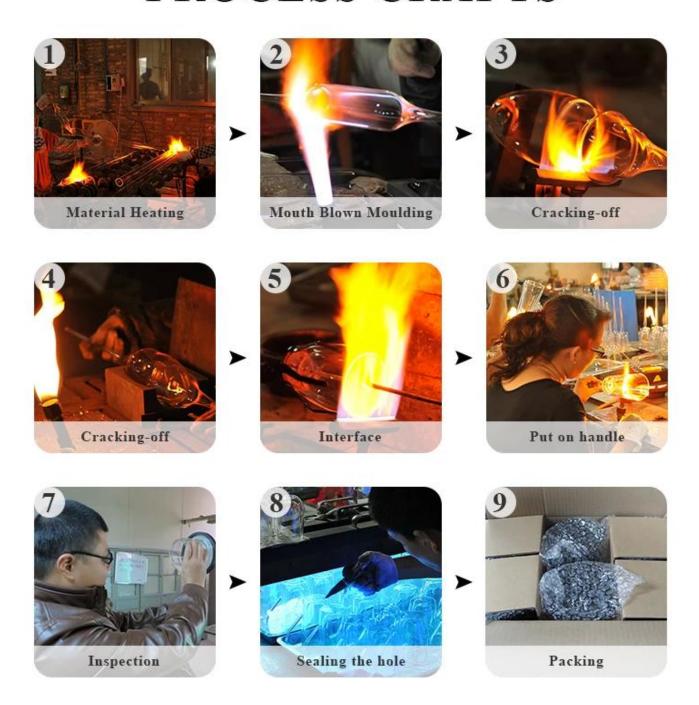

.8cm Max dia: 8.9cm Height: 13cm Weight:175g Capacity: 395ml                             |
| Packing        | Normal packing,Individual gift box, PVC box, window box, color box, white box, etc                                  |
| Delivery time  | Within 45 days after the sample and order confirmed                                                                 |
| Payment term   | 30% deposit by T/T in advance and the balance against the copy of B/L                                               |
| Shipment       | By sea,by air,by Express and your shipping agent is acceptable                                                      |
| Usage Occasion | Kitchenware                                                                                                         |

## **PROCESS CRAFTS**



### **Service Story**

Someone ask me, why Sunny Glassware is **the supplier of 80% fragrance brands in the United State**, take a second to listen to my story about\_glass order, you will understand Sunny always stay with you whatever it happens.

Last summer was really a great experience to us, I placed a big order with mass candle holders to Sunny

Glassware at August 2018, everyone was so exciting and wanted to make it perfect.



Everything goes very well at the beginning, fast move, perfect communication, all is good. A small accessory became a big bomb which is out of our expectation, J wanted us to buy this small accessory in China but he told us this is a very difficult stuff, we digged 7 factories and one of them told us they can produce it. We are happy to know that and we too