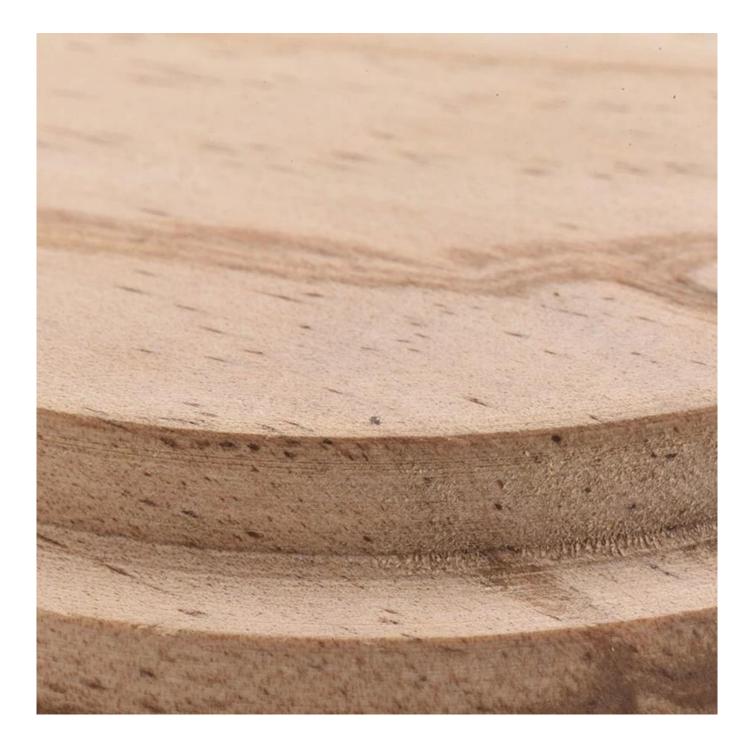

## 4 inch wooden lid for glass candle jars

| Product name   | 4 inch wooden lid for glass candle jars                                                           |
|----------------|---------------------------------------------------------------------------------------------------|
| Sample time    | <ol> <li>5 days if at exist shaped and size</li> <li>15 days if need new shape or size</li> </ol> |
| Measure(mm)    | Dia:81mm<br>Height:16mm<br>Weight:30g                                                             |
| Packing        | Normal packing,Individual gift box, PVC box, window box, color box, white box, etc                |
| Delivery time  | Within 35 days after the sample and order confirmed                                               |
| Payment term   | 30% deposit by T/T in advance and the balance against the copy of B/L                             |
| Shipment       | By sea,by air,by Express and your shipping agent is acceptable                                    |
| Usage Occasion | Home decor,Wedding Decoration,Wedding Favors,Decoration enhancement,                              |