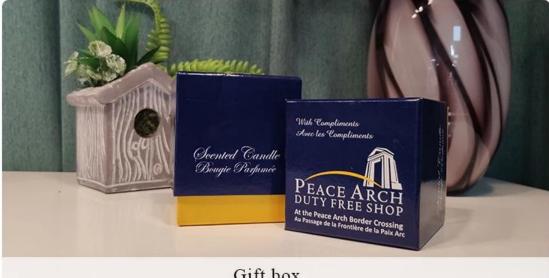

#### Gift box

# PACKING

We have Normal packing, PVC box, Window box, carton box, pallet Color box, White box, ect. of course, we can customize Individual gift box for you.

Carton

Pallet

Wooden case