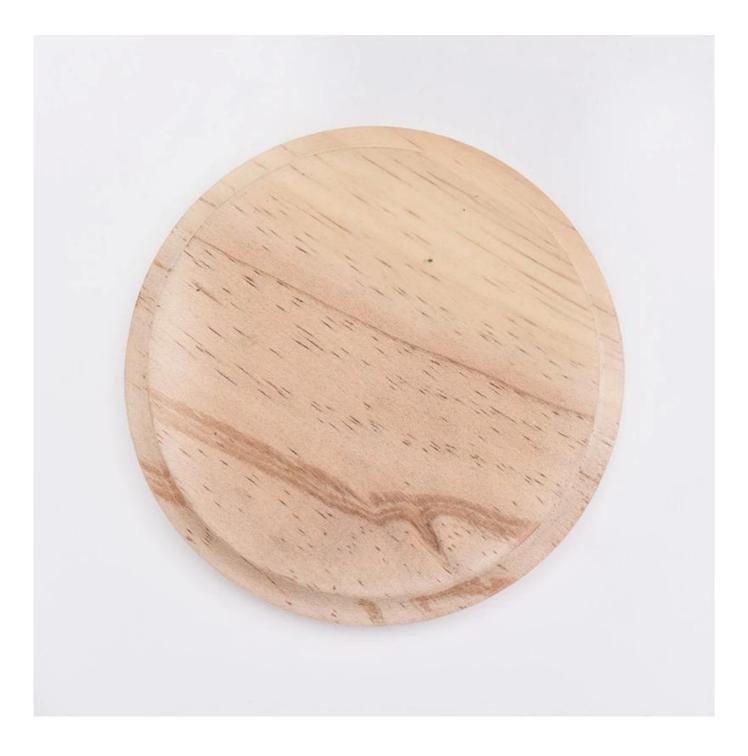

## 4 inch wooden lid for glass candle jars

## No second Co.in China

Our QC is more QC than our customer's QC All the pictures on this site are copyrighted by Sunny Glassware. Any unauthorized copy will be regarded as copyright infringement.

**Candle holdler lids** for different glass jars. Different sizes and different colors are acceptable.

| Product name   | 4 inch wooden lid for glass candle jars                                                           |
|----------------|---------------------------------------------------------------------------------------------------|
| Sample time    | <ol> <li>5 days if at exist shaped and size</li> <li>15 days if need new shape or size</li> </ol> |
| Measure(mm)    | Dia:81mm<br>Height:16mm<br>Weight:30g                                                             |
| Packing        | Normal packing,Individual gift box, PVC box, window box, color box, white box, etc                |
| Delivery time  | Within 35 days after the sample and order confirmed                                               |
| Payment term   | 30% deposit by T/T in advance and the balance against the copy of B/L                             |
| Shipment       | By sea,by air,by Express and your shipping agent is acceptable                                    |
| Usage Occasion | Home decor,Wedding Decoration,Wedding Favors,Decoration enhancement,                              |