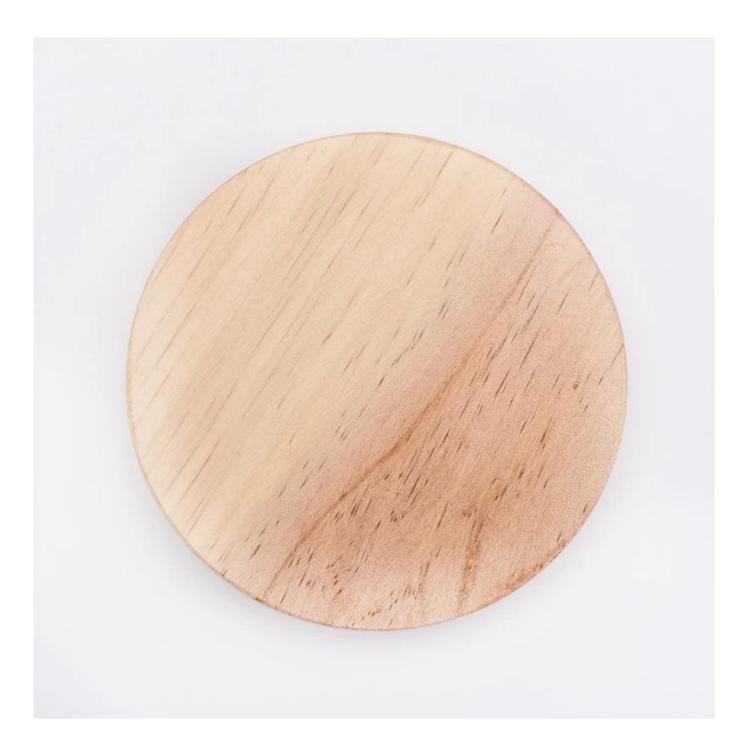

## 4 inch wooden lid for glass candle jars

| Product name   | 4 inch wooden lid for glass candle jars                                                           |
|----------------|---------------------------------------------------------------------------------------------------|
| Sample time    | <ol> <li>5 days if at exist shaped and size</li> <li>15 days if need new shape or size</li> </ol> |
| Measure(mm)    | Dia:81mm<br>Height:16mm<br>Weight:30g                                                             |
| Packing        | Normal packing,Individual gift box, PVC box, window box, color box, white box, etc                |
| Delivery time  | Within 35 days after the sample and order confirmed                                               |
| Payment term   | 30% deposit by T/T in advance and the balance against the copy of B/L                             |
| Shipment       | By sea,by air,by Express and your shipping agent is acceptable                                    |
| Usage Occasion | Home decor,Wedding Decoration,Wedding Favors,Decoration enhancement,                              |