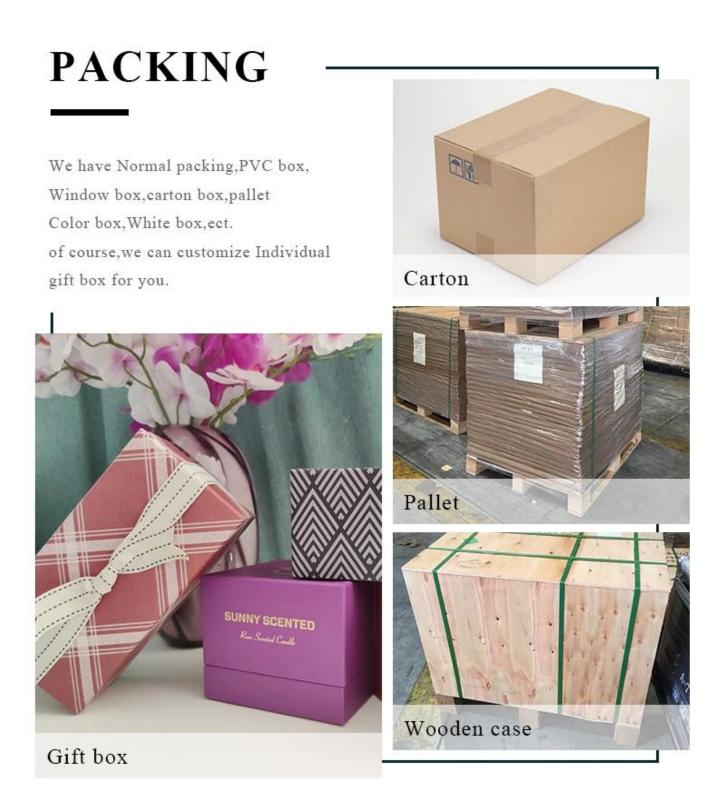

| Product name   | 387ml matte aromas ceramic diffuser bottles                                                                |
|----------------|------------------------------------------------------------------------------------------------------------|
| Sample time    | <ol> <li>5 days if at exist shaped and size</li> <li>15 days if need new shape or size</li> </ol>          |
| Measure(mm)    | Top dia: 26.5mm<br>Bottom dia: 60mm<br>Max dia: 98mm<br>Height: 126.5mm<br>Weight: 213g<br>Capacity: 387ml |
| Packing        | Normal packing,Individual gift box, PVC box, window box, color box, white box, etc                         |
| Delivery time  | Within 35 days after the sample and order confirmed                                                        |
| Payment term   | 30% deposit by T/T in advance and the balance against the copy of B/L                                      |
| Shipment       | By sea,by air,by Express and your shipping agent is acceptable                                             |
| Usage Occasion | Home decor,Wedding Decoration,Wedding<br>Favors,Decoration enhancement,                                    |