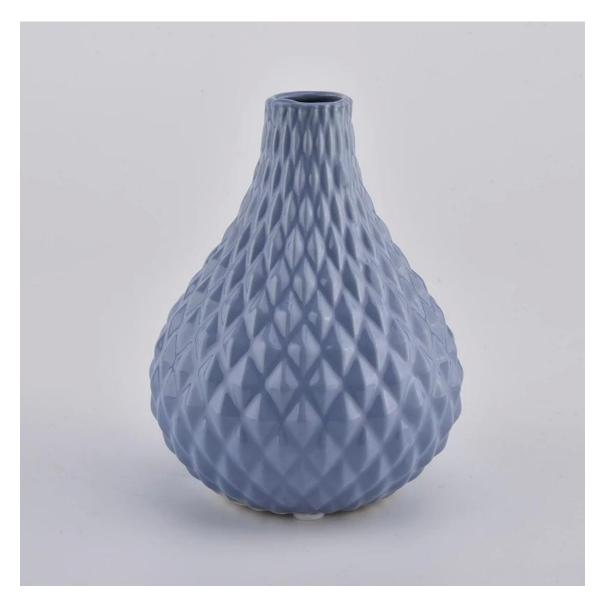

### 387ml matte aromas ceramic diffuser bottles

#### **Product Description**

These **ceramic candle diffusers** can be glazed in any colors as request, so are the sizes. Customized with your brand logo is also welcome.

All the images on this site are copyrighted by Sunny Glassware. Any unauthorized reprinting will be regarded as copyright infringement.

| Product name   | 387ml matte aromas ceramic diffuser bottles                                                                |
|----------------|------------------------------------------------------------------------------------------------------------|
| Sample time    | <ol> <li>5 days if at exist shaped and size</li> <li>15 days if need new shape or size</li> </ol>          |
| Measure(mm)    | Top dia: 26.5mm<br>Bottom dia: 60mm<br>Max dia: 98mm<br>Height: 126.5mm<br>Weight: 213g<br>Capacity: 387ml |
| Packing        | Normal packing,Individual gift box, PVC box, window box, color box, white box, etc                         |
| Delivery time  | Within 35 days after the sample and order confirmed                                                        |
| Payment term   | 30% deposit by T/T in advance and the balance against the copy of B/L                                      |
| Shipment       | By sea,by air,by Express and your shipping agent is acceptable                                             |
| Usage Occasion | Home decor,Wedding Decoration,Wedding<br>Favors,Decoration enhancement,                                    |