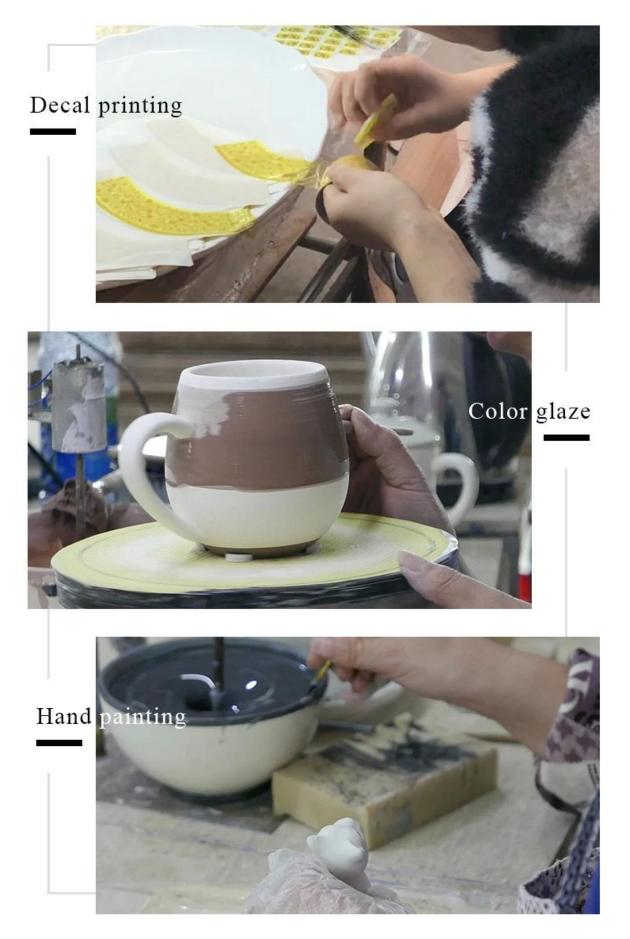

| Top dia: 26.5mm<br>Bottom dia: 60mm<br>Max dia: 98mm<br>Height: 126.5mm<br>Weight: 213g<br>Capacity: 387ml |
| Packing        | Normal packing,Individual gift box, PVC box, window box, color box, white box, etc                         |
| Delivery time  | Within 35 days after the sample and order confirmed                                                        |
| Payment term   | 30% deposit by T/T in advance and the balance against the copy of B/L                                      |
| Shipment       | By sea,by air,by Express and your shipping agent is acceptable                                             |
| Usage Occasion | Home decor,Wedding Decoration,Wedding<br>Favors,Decoration enhancement,                                    |

**Process Craft** 

## **DEEP PROCESSING**



#### Service Story

Someone ask me, why Sunny Glassware is **the supplier of 80% fragrance brands in the United State**, take a second to listen to my story about<u>candle holders</u> order, you will understand Sunny always stay with you whatever it happens.

Last summer was really a great experience to us, J placed a big order with mass candle holders to Sunny Glassware at August 2018, everyone was so exciting and wanted to make it perfect .



Everything goes very well at the beginning, fast move, perfect communication, all is good. A small accessory became a big bomb which is out of our expectation, J wanted us to buy this small accessory in China but he told us this is a very difficult stuff, we digged 7 factories and one of them told us they can produce it. We are happy to know that