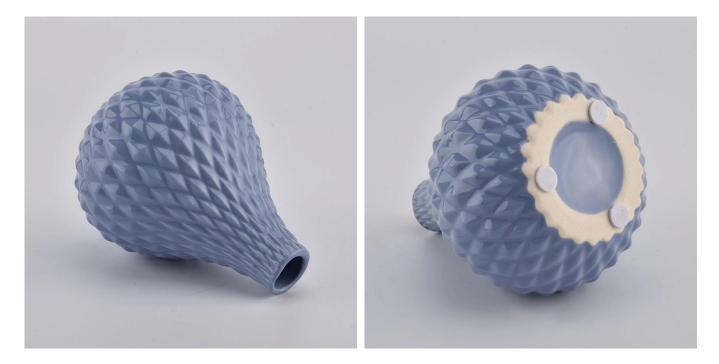

### 387ml matte aromas ceramic diffuser bottles

#### **Product Description**

These **ceramic candle diffusers** can be glazed in any colors as request, so are the sizes. Customized with your brand logo is also welcome.

All the images on this site are copyrighted by Sunny Glassware. Any unauthorized reprinting will be regarded as copyright infringement.

| Product name   | 387ml matte aromas ceramic diffuser bottles                                                                |
|----------------|------------------------------------------------------------------------------------------------------------|
| Sample time    | <ol> <li>5 days if at exist shaped and size</li> <li>15 days if need new shape or size</li> </ol>          |
| Measure(mm)    | Top dia: 26.5mm<br>Bottom dia: 60mm<br>Max dia: 98mm<br>Height: 126.5mm<br>Weight: 213g<br>Capacity: 387ml |
| Packing        | Normal packing,Individual gift box, PVC box, window box, color box, white box, etc                         |
| Delivery time  | Within 35 days after the sample and order confirmed                                                        |
| Payment term   | 30% deposit by T/T in advance and the balance against the copy of B/L                                      |
| Shipment       | By sea,by air,by Express and your shipping agent is acceptable                                             |
| Usage Occasion | Home decor,Wedding Decoration,Wedding<br>Favors,Decoration enhancement,                                    |