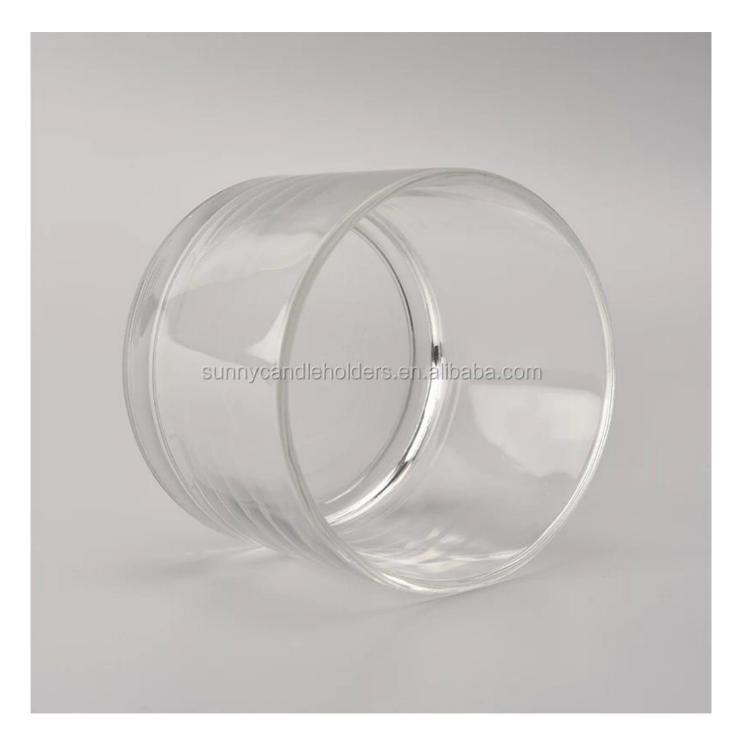

# 3 wick glass candle vessel, big volume glass candle holder

**Product Description** 

| Product name   | 3 wick glass candle vessel, big volume glass candle holder                                                          |
|----------------|---------------------------------------------------------------------------------------------------------------------|
| Specification  | Top dia:110 mm<br>Bottom dia:104mm<br>Height:80mm<br>Weight:428 g<br>Capacity: 500ml                                |
| Sample time    | <ol> <li>5 days if at exist shaped and size of glass</li> <li>15 days if need new shape or size of glass</li> </ol> |
| Packing        | Normal packing, Individual gift box, PVC box, window box, color box, white box, etc                                 |
| Delivery time  | Within 35 days after the sample and order confirmed                                                                 |
| Payment term   | 30% deposit by T/T in advance and the balance against the copy of B/L                                               |
| Shipment       | By sea,by air,by Express and your shipping agent is acceptable                                                      |
| Usage Occasion | Home decor, Wedding Decoration, Wedding Favors, Decoration enhancement,                                             |