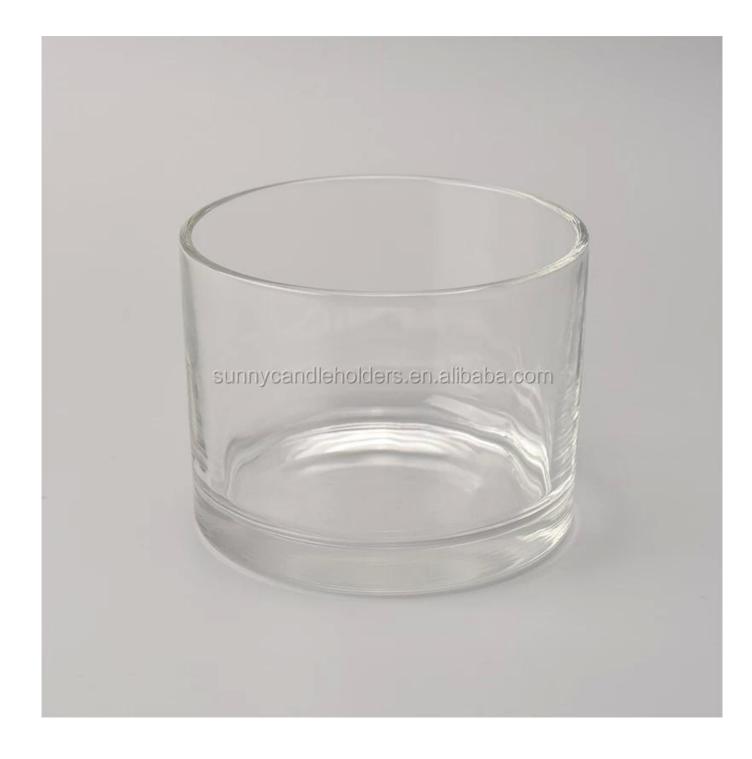

# 3 wick glass candle vessel, big volume glass candle holder

**Product Description** 

| Product name   | 3 wick glass candle vessel, big volume glass candle holder                                                          |
|----------------|---------------------------------------------------------------------------------------------------------------------|
| Specification  | Top dia:110 mm<br>Bottom dia:104mm<br>Height:80mm<br>Weight:428 g<br>Capacity: 500ml                                |
| Sample time    | <ol> <li>5 days if at exist shaped and size of glass</li> <li>15 days if need new shape or size of glass</li> </ol> |
| Packing        | Normal packing, Individual gift box, PVC box, window box, color box, white box, etc                                 |
| Delivery time  | Within 35 days after the sample and order confirmed                                                                 |
| Payment term   | 30% deposit by T/T in advance and the balance against the copy of B/L                                               |
| Shipment       | By sea,by air,by Express and your shipping agent is acceptable                                                      |
| Usage Occasion | Home decor, Wedding Decoration, Wedding Favors, Decoration enhancement,                                             |