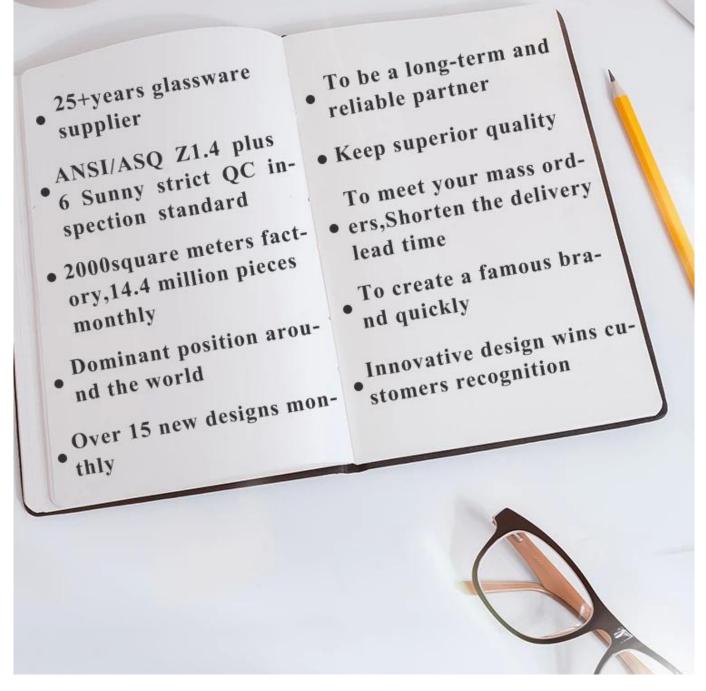

## About us

# **Advantages & Benefits**



# 3 wick glass candle vessel, big volume glass candle holder

**Product Description** 

| Product name   | 3 wick glass candle vessel, big volume glass candle holder                                                          |
|----------------|---------------------------------------------------------------------------------------------------------------------|
| Specification  | Top dia:110 mm<br>Bottom dia:104mm<br>Height:80mm<br>Weight:428 g<br>Capacity: 500ml                                |
| Sample time    | <ol> <li>5 days if at exist shaped and size of glass</li> <li>15 days if need new shape or size of glass</li> </ol> |
| Packing        | Normal packing, Individual gift box, PVC box, window box, color box, white box, etc                                 |
| Delivery time  | Within