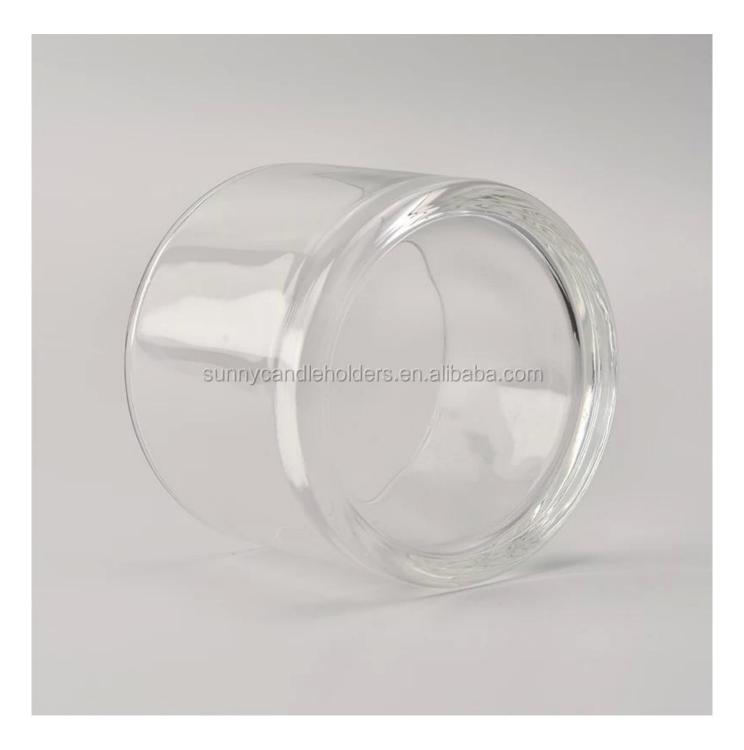

# 3 wick glass candle vessel, big volume glass candle holder

**Product Description** 

| Product name   | 3 wick glass candle vessel, big volume glass candle holder                                                          |
|----------------|---------------------------------------------------------------------------------------------------------------------|
| Specification  | Top dia:110 mm<br>Bottom dia:104mm<br>Height:80mm<br>Weight:428 g<br>Capacity: 500ml                                |
| Sample time    | <ol> <li>5 days if at exist shaped and size of glass</li> <li>15 days if need new shape or size of glass</li> </ol> |
| Packing        | Normal packing, Individual gift box, PVC box, window box, color box, white box, etc                                 |
| Delivery time  | Within 35 days after the sample and order confirmed                                                                 |
| Payment term   | 30% deposit by T/T in advance and the balance against the copy of B/L                                               |
| Shipment       | By sea,by air,by Express and your shipping agent is acceptable                                                      |
| Usage Occasion | Home decor, Wedding Decoration, Wedding Favors, Decoration enhancement,                                             |