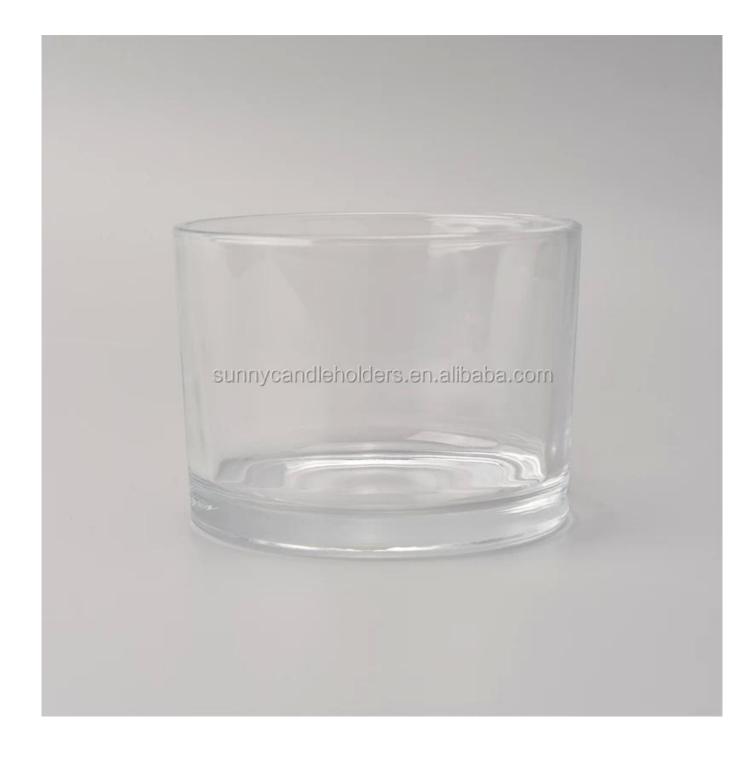

# 3 wick glass candle vessel, big volume glass candle holder

**Product Description** 

| Product name   | 3 wick glass candle vessel, big volume glass candle holder                                                          |
|----------------|---------------------------------------------------------------------------------------------------------------------|
| Specification  | Top dia:110 mm<br>Bottom dia:104mm<br>Height:80mm<br>Weight:428 g<br>Capacity: 500ml                                |
| Sample time    | <ol> <li>5 days if at exist shaped and size of glass</li> <li>15 days if need new shape or size of glass</li> </ol> |
| Packing        | Normal packing, Individual gift box, PVC box, window box, color box, white box, etc                                 |
| Delivery time  | Within 35 days after the sample and order confirmed                                                                 |
| Payment term   | 30% deposit by T/T in advance and the balance against the copy of B/L                                               |
| Shipment       | By sea,by air,by Express and your shipping agent is acceptable                                                      |
| Usage Occasion | Home decor, Wedding Decoration, Wedding Favors, Decoration enhancement,                                             |