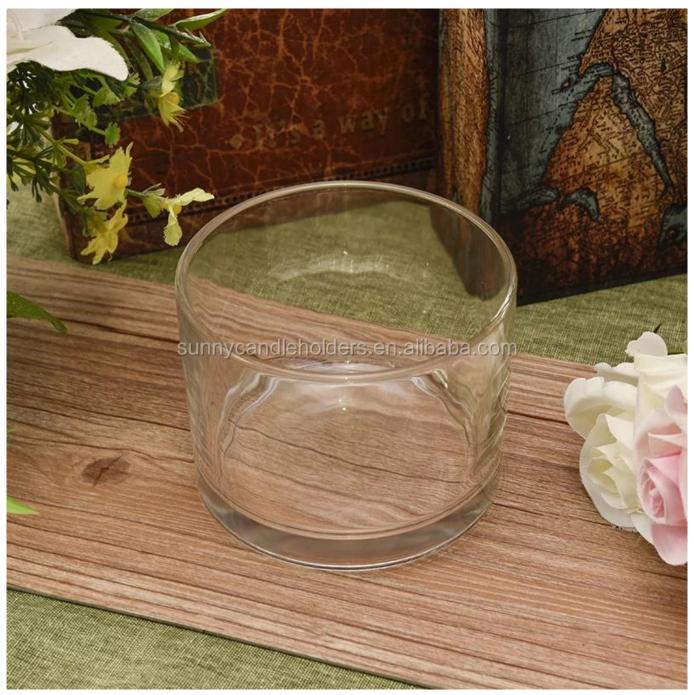

# 3 wick glass candle vessel, big volume glass candle holder

**Product Description** 

| Product name   | 3 wick glass candle vessel, big volume glass candle holder                                                          |
|----------------|---------------------------------------------------------------------------------------------------------------------|
| Specification  | Top dia:110 mm<br>Bottom dia:104mm<br>Height:80mm<br>Weight:428 g<br>Capacity: 500ml                                |
| Sample time    | <ol> <li>5 days if at exist shaped and size of glass</li> <li>15 days if need new shape or size of glass</li> </ol> |
| Packing        | Normal packing, Individual gift box, PVC box, window box, color box, white box, etc                                 |
| Delivery time  | Within 35 days after the sample and order confirmed                                                                 |
| Payment term   | 30% deposit by T/T in advance and the balance against the copy of B/L                                               |
| Shipment       | By sea,by air,by Express and your shipping agent is acceptable                                                      |
| Usage Occasion | Home decor, Wedding Decoration, Wedding Favors, Decoration enhancement,                                             |