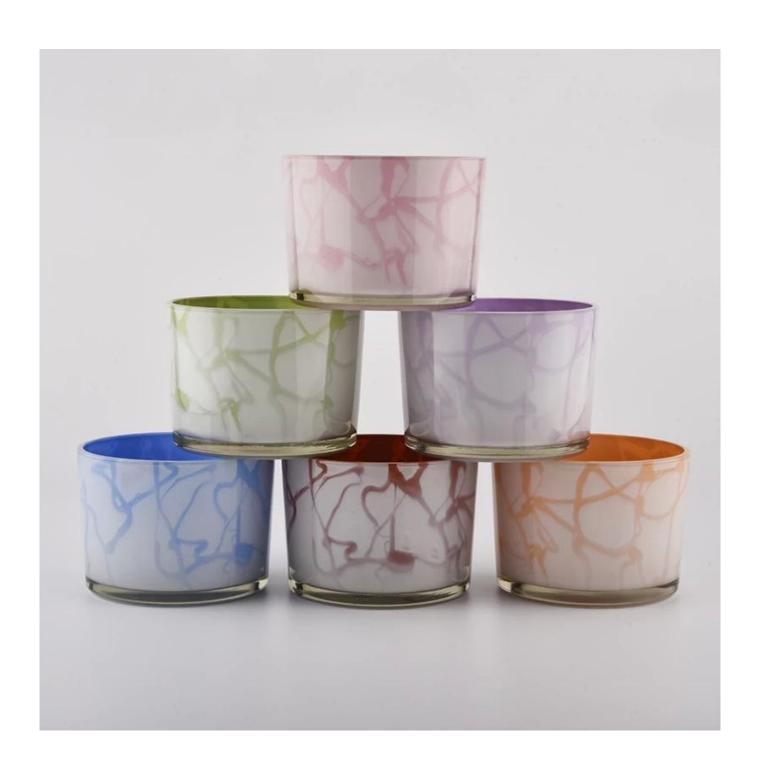

# **About us**

3 wick custom galss vessel for soy candles, unique glass candle holder

| Product name         | 3 wick custom galss vessel for soy candles, unique glass candle holder                                              |  |  |
|----------------------|---------------------------------------------------------------------------------------------------------------------|--|--|
| Snacification        | Top dia:110 mm<br>Bottom dia:104mm<br>Height:80mm<br>Weight:428 g<br>Capacity: 500ml                                |  |  |
| Sample time          | <ol> <li>5 days if at exist shaped and size of glass</li> <li>15 days if need new shape or size of glass</li> </ol> |  |  |
| Packing              | Normal packing, Individual gift box, PVC box, window box, color box, white box, etc                                 |  |  |
| <b>Delivery time</b> | Within 35 days after the sample and order confirmed                                                                 |  |  |
| Payment term         | 30% deposit by T/T in advance and the balance against the copy of B/L                                               |  |  |
| Shipment             | By sea,by air,by Express and your shipping agent is acceptable                                                      |  |  |
| Usage<br>Occasion    | Home decor, Wedding Decoration, Wedding Favors, Decoration enhancement,                                             |  |  |