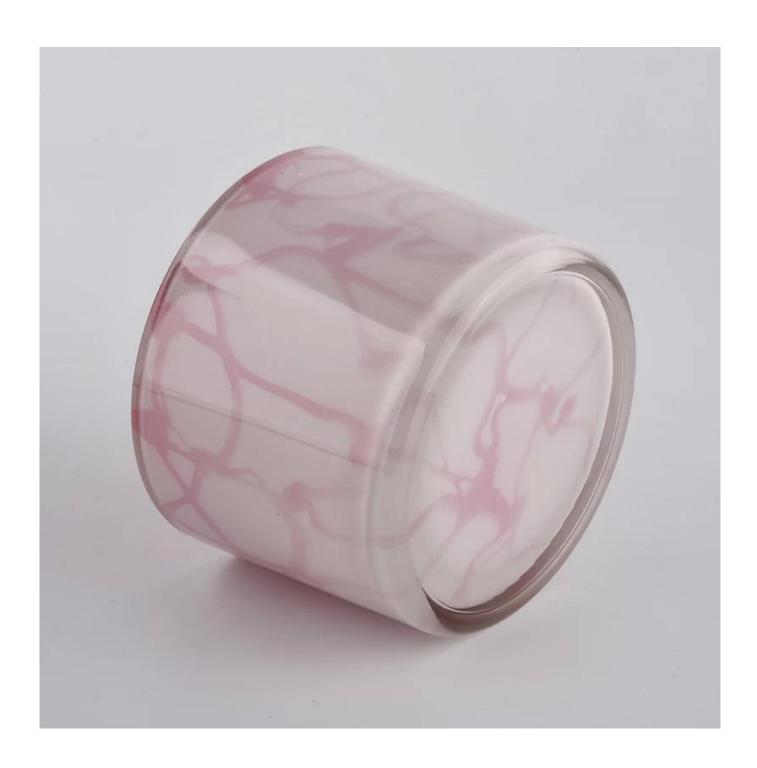

# **About us**

3 wick custom galss vessel for soy candles, unique glass candle holder

| Product name         | 3 wick custom galss vessel for soy candles, unique glass candle holder                                              |  |  |
|----------------------|---------------------------------------------------------------------------------------------------------------------|--|--|
| Snacification        | Top dia:110 mm<br>Bottom dia:104mm<br>Height:80mm<br>Weight:428 g<br>Capacity: 500ml                                |  |  |
| Sample time          | <ol> <li>5 days if at exist shaped and size of glass</li> <li>15 days if need new shape or size of glass</li> </ol> |  |  |
| Packing              | Normal packing, Individual gift box, PVC box, window box, color box, white box, etc                                 |  |  |
| <b>Delivery time</b> | Within 35 days after the sample and order confirmed                                                                 |  |  |
| Payment term         | 30% deposit by T/T in advance and the balance against the copy of B/L                                               |  |  |
| Shipment             | By sea,by air,by Express and your shipping agent is acceptable                                                      |  |  |
| Usage<br>Occasion    | Home decor, Wedding Decoration, Wedding Favors, Decoration enhancement,                                             |  |  |