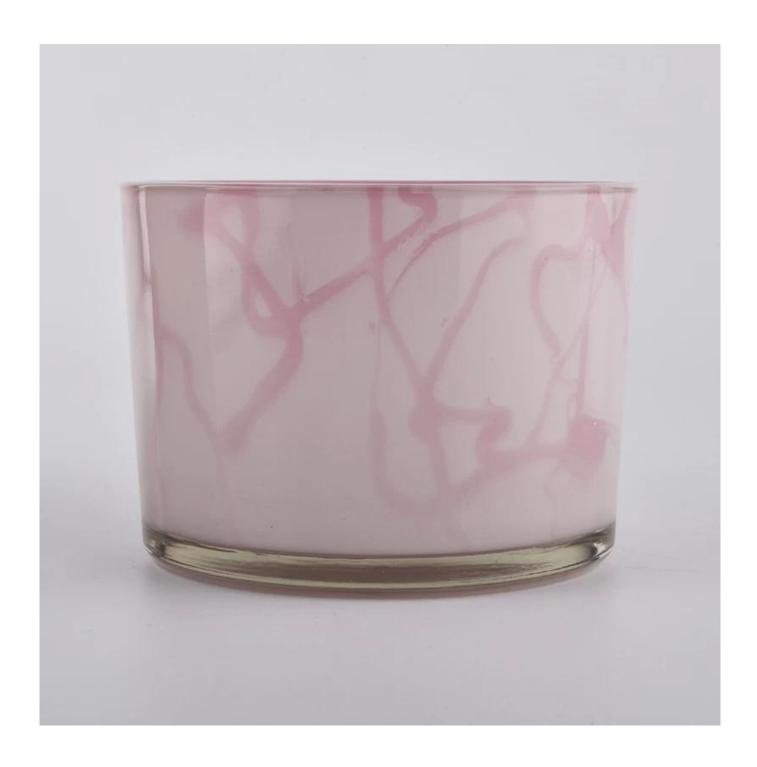

# **About us**

3 wick custom galss vessel for soy candles, unique glass candle holder

| Product name         | 3 wick custom galss vessel for soy candles, unique glass candle holder                                              |  |  |
|----------------------|---------------------------------------------------------------------------------------------------------------------|--|--|
| Snacification        | Top dia:110 mm<br>Bottom dia:104mm<br>Height:80mm<br>Weight:428 g<br>Capacity: 500ml                                |  |  |
| Sample time          | <ol> <li>5 days if at exist shaped and size of glass</li> <li>15 days if need new shape or size of glass</li> </ol> |  |  |
| Packing              | Normal packing, Individual gift box, PVC box, window box, color box, white box, etc                                 |  |  |
| <b>Delivery time</b> | Within 35 days after the sample and order confirmed                                                                 |  |  |
| Payment term         | 30% deposit by T/T in advance and the balance against the copy of B/L                                               |  |  |
| Shipment             | By sea,by air,by Express and your shipping agent is acceptable                                                      |  |  |
| Usage<br>Occasion    | Home decor, Wedding Decoration, Wedding Favors, Decoration enhancement,                                             |  |  |