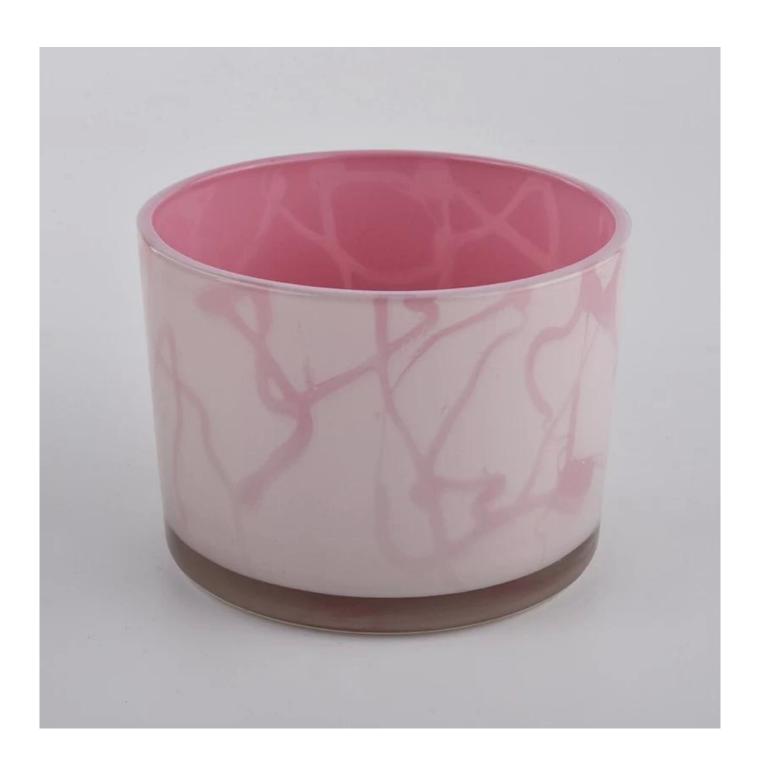

# **About us**

3 wick custom galss vessel for soy candles, unique glass candle holder

| Product name         | 3 wick custom galss vessel for soy candles, unique glass candle holder                                              |  |  |
|----------------------|---------------------------------------------------------------------------------------------------------------------|--|--|
| Snacification        | Top dia:110 mm<br>Bottom dia:104mm<br>Height:80mm<br>Weight:428 g<br>Capacity: 500ml                                |  |  |
| Sample time          | <ol> <li>5 days if at exist shaped and size of glass</li> <li>15 days if need new shape or size of glass</li> </ol> |  |  |
| Packing              | Normal packing, Individual gift box, PVC box, window box, color box, white box, etc                                 |  |  |
| <b>Delivery time</b> | Within 35 days after the sample and order confirmed                                                                 |  |  |
| Payment term         | 30% deposit by T/T in advance and the balance against the copy of B/L                                               |  |  |
| Shipment             | By sea,by air,by Express and your shipping agent is acceptable                                                      |  |  |
| Usage<br>Occasion    | Home decor, Wedding Decoration, Wedding Favors, Decoration enhancement,                                             |  |  |