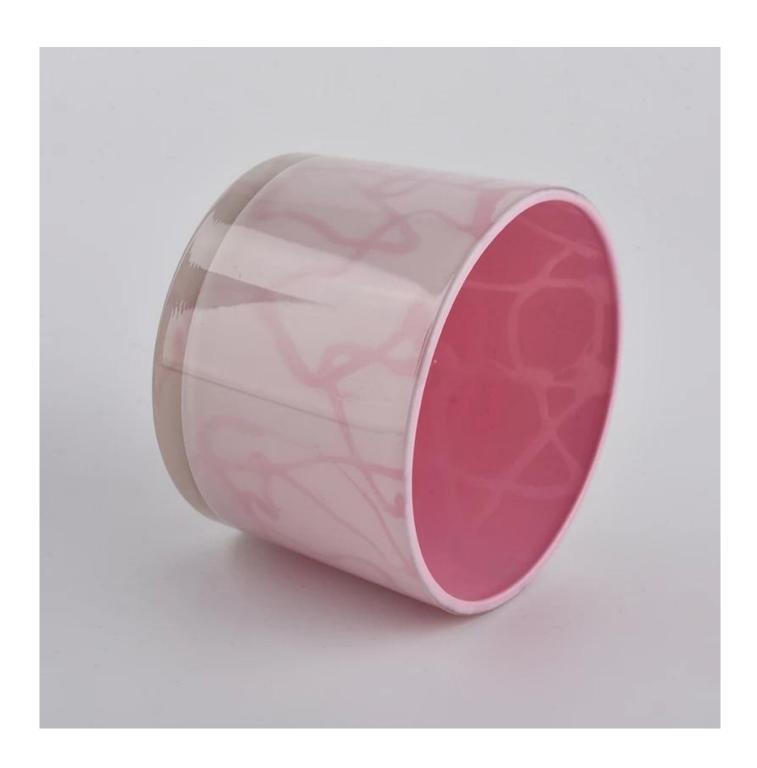

# **About us**

3 wick custom galss vessel for soy candles, unique glass candle holder

| Product name         | 3 wick custom galss vessel for soy candles, unique glass candle holder                                              |  |  |
|----------------------|---------------------------------------------------------------------------------------------------------------------|--|--|
| Snacification        | Top dia:110 mm<br>Bottom dia:104mm<br>Height:80mm<br>Weight:428 g<br>Capacity: 500ml                                |  |  |
| Sample time          | <ol> <li>5 days if at exist shaped and size of glass</li> <li>15 days if need new shape or size of glass</li> </ol> |  |  |
| Packing              | Normal packing, Individual gift box, PVC box, window box, color box, white box, etc                                 |  |  |
| <b>Delivery time</b> | Within 35 days after the sample and order confirmed                                                                 |  |  |
| Payment term         | 30% deposit by T/T in advance and the balance against the copy of B/L                                               |  |  |
| Shipment             | By sea,by air,by Express and your shipping agent is acceptable                                                      |  |  |
| Usage<br>Occasion    | Home decor, Wedding Decoration, Wedding Favors, Decoration enhancement,                                             |  |  |