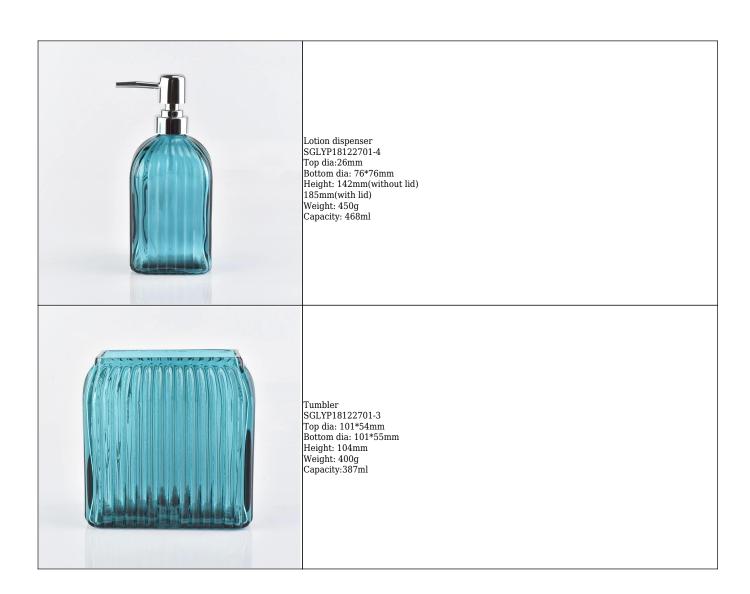

## 2pcs bathroom accessory sets jewelry blue glass container

#### **Product Description**

This **bath set** is designed by our professional designers team. It is made from deep processing and come out good quality. The glass material is not only environment-friendly,but also allows user to have visual look inside of the containers. A nice choice for your bathroom!