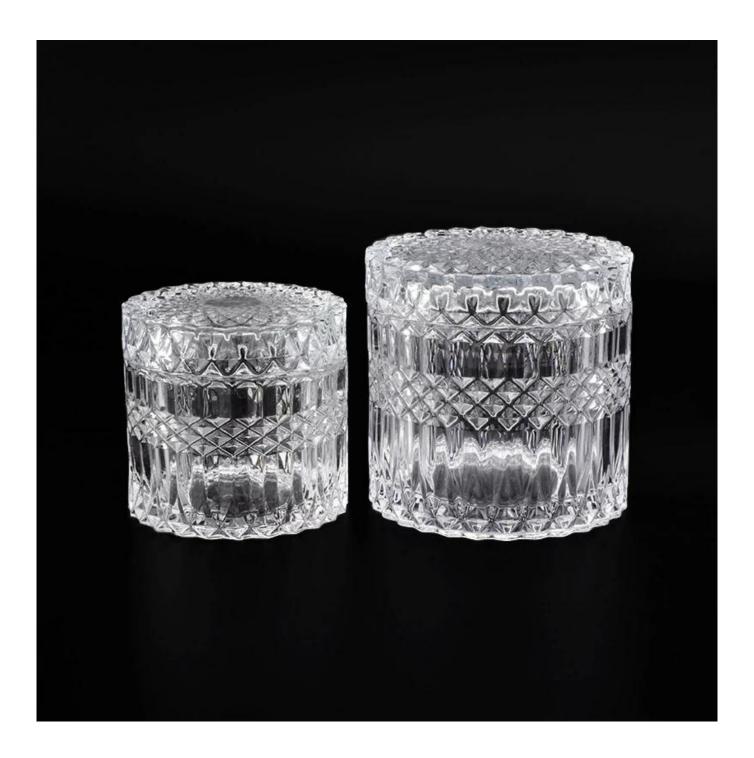

## 250ML Crystal Glass Candle Jar with Lid for Decor

#### **Product Description**

This **candle holder** is designed by our professional designers team. It is made from deep processing and kept good quality. It is suitable for home, wedding, party decorations and so on.

| Measure(mm)    | Jar: Top dia: 90mm Bottom dia: 90mm Height: 65mm Weight: 309g Capacity: 250ml Lid: Top dia: 90mm Height: 23mm Weight: 166g |
|----------------|----------------------------------------------------------------------------------------------------------------------------|
| Packing        | Normal packing,Individual gift box, PVC box, window box, color box, white box, etc                                         |
| Delivery time  | Within 35 days after the sample and order confirmed                                                                        |
| Payment term   | 30% deposit by T/T in advance and the balance against the copy of B/L                                                      |
| Shipment       | By sea,by air,by Express and your shipping agent is acceptable                                                             |
| Usage Occasion | Home decor, Wedding Decoration, Wedding Favors, Decoration enhancement,                                                    |