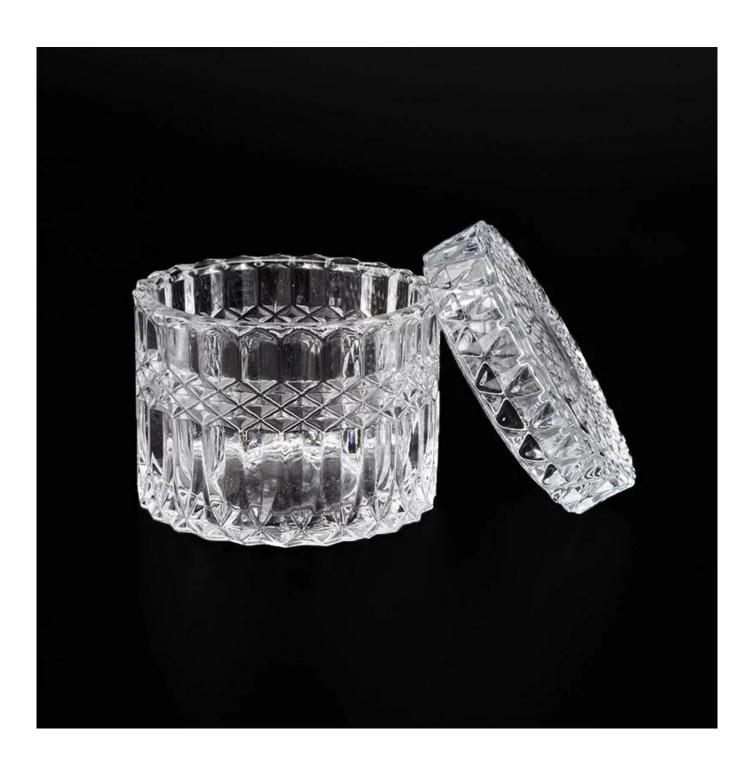

## 250ML Crystal Glass Candle Jar with Lid for Decor

#### **Product Description**

This **candle holder** is designed by our professional designers team. It is made from deep processing and kept good quality. It is suitable for home, wedding, party decorations and so on.

| Measure(mm)    | Jar: Top dia: 90mm Bottom dia: 90mm Height: 65mm Weight: 309g Capacity: 250ml Lid: Top dia: 90mm Height: 23mm Weight: 166g |
|----------------|----------------------------------------------------------------------------------------------------------------------------|
| Packing        | Normal packing,Individual gift box, PVC box, window box, color box, white box, etc                                         |
| Delivery time  | Within 35 days after the sample and order confirmed                                                                        |
| Payment term   | 30% deposit by T/T in advance and the balance against the copy of B/L                                                      |
| Shipment       | By sea,by air,by Express and your shipping agent is acceptable                                                             |
| Usage Occasion | Home decor, Wedding Decoration, Wedding Favors, Decoration enhancement,                                                    |