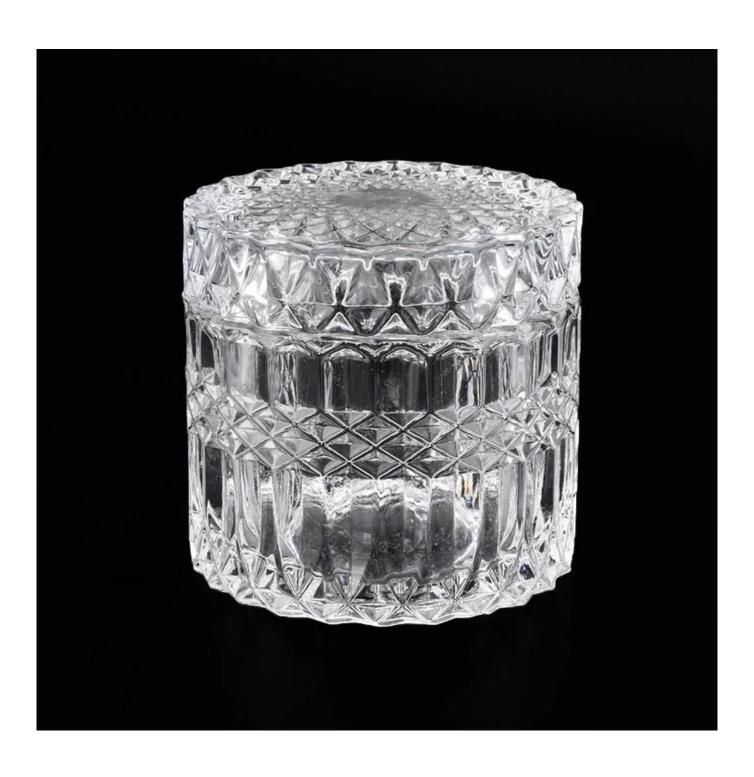

## 250ML Crystal Glass Candle Jar with Lid for Decor

#### **Product Description**

This **candle holder** is designed by our professional designers team. It is made from deep processing and kept good quality. It is suitable for home, wedding, party decorations and so on.

| Measure(mm)    | Jar: Top dia: 90mm Bottom dia: 90mm Height: 65mm Weight: 309g Capacity: 250ml Lid: Top dia: 90mm Height: 23mm Weight: 166g |
|----------------|----------------------------------------------------------------------------------------------------------------------------|
| Packing        | Normal packing,Individual gift box, PVC box, window box, color box, white box, etc                                         |
| Delivery time  | Within 35 days after the sample and order confirmed                                                                        |
| Payment term   | 30% deposit by T/T in advance and the balance against the copy of B/L                                                      |
| Shipment       | By sea,by air,by Express and your shipping agent is acceptable                                                             |
| Usage Occasion | Home decor, Wedding Decoration, Wedding Favors, Decoration enhancement,                                                    |