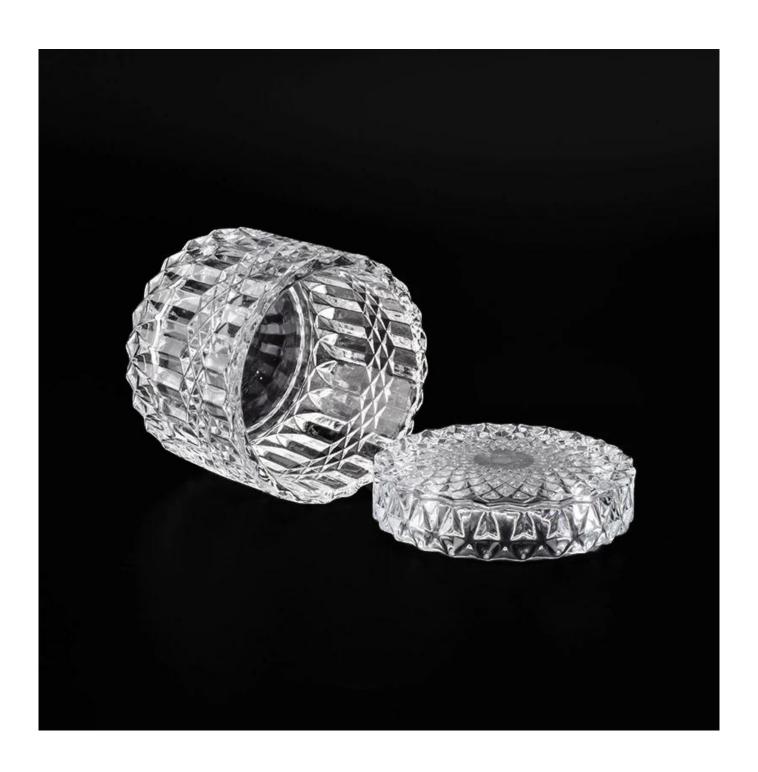

## 250ML Crystal Glass Candle Jar with Lid for Decor

#### **Product Description**

This **candle holder** is designed by our professional designers team. It is made from deep processing and kept good quality. It is suitable for home, wedding, party decorations and so on.

| Measure(mm)    | Jar: Top dia: 90mm Bottom dia: 90mm Height: 65mm Weight: 309g Capacity: 250ml Lid: Top dia: 90mm Height: 23mm Weight: 166g |
|----------------|----------------------------------------------------------------------------------------------------------------------------|
| Packing        | Normal packing,Individual gift box, PVC box, window box, color box, white box, etc                                         |
| Delivery time  | Within 35 days after the sample and order confirmed                                                                        |
| Payment term   | 30% deposit by T/T in advance and the balance against the copy of B/L                                                      |
| Shipment       | By sea,by air,by Express and your shipping agent is acceptable                                                             |
| Usage Occasion | Home decor, Wedding Decoration, Wedding Favors, Decoration enhancement,                                                    |