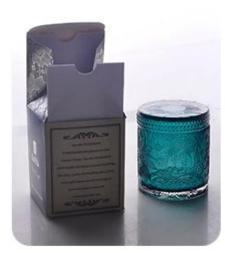

## 80% Fragrance Brands Supplier

Focus on fragrance products over 10 years

Product Description Specification

Brand Name Sunny

Model Number SGS170628001

Type Votive Holder

Use Home Decoration

1MOQ 10000 pieces OEM/ODM Acceptable

Lead time 20-45days

Product name export famous brand Wholesales Customized scented Glass Candle Jars

Packing & Delivery

packaging methods depend on customers' requirements.