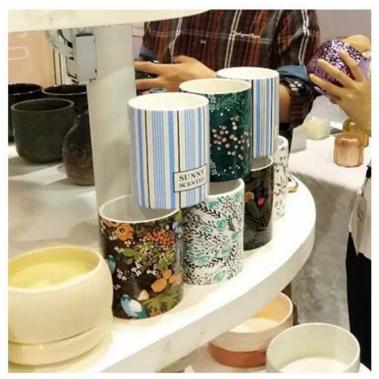

#### **Product Description**

These **ceramic candle diffusers** can be glazed in any colors as request, so are the sizes. Customized with your brand logo is also welcome.

All the images on this site are copyrighted by Sunny Glassware. Any unauthorized reprinting will be regarded as copyright infringement.

| Product name | 200ml macarons Ceramic Diffuser Bottles Home<br>Decoration Pieces                                 |
|--------------|---------------------------------------------------------------------------------------------------|
|              | <ol> <li>5 days if at exist shaped and size</li> <li>15 days if need new shape or size</li> </ol> |