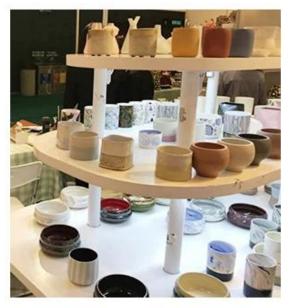

#### **Product Description**

These **ceramic candle diffusers** can be glazed in any colors as request, so are the sizes. Customized with your brand logo is also welcome.

All the images on this site are copyrighted by Sunny Glassware. Any unauthorized reprinting will be regarded as copyright infringement.

| Product name | 200ml macarons Ceramic Diffuser Bottles Home<br>Decoration Pieces                                 |
|--------------|---------------------------------------------------------------------------------------------------|
|              | <ol> <li>5 days if at exist shaped and size</li> <li>15 days if need new shape or size</li> </ol> |