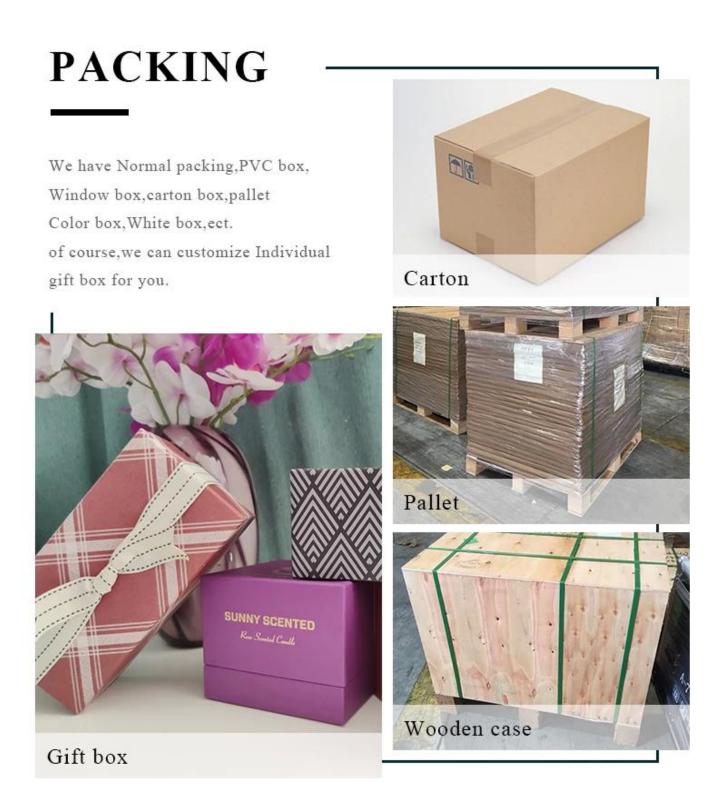

#### **Product Description**

These **ceramic candle diffusers** can be glazed in any colors as request, so are the sizes. Customized with your brand logo is also welcome.

All the images on this site are copyrighted by Sunny Glassware. Any unauthorized reprinting will be regarded as copyright infringement.

| Measure(mm)    | Top Dia:88mm<br>Bottom Dia:88mm<br>Height:100mm<br>Weight: 207g<br>Capacity:200ml  |
|----------------|------------------------------------------------------------------------------------|
| Packing        | Normal packing,Individual gift box, PVC box, window box, color box, white box, etc |
| Delivery time  | Within 35 days after the sample and order confirmed                                |
| Payment term   | 30% deposit by T/T in advance and the balance against the copy of B/L              |
| Shipment       | By sea,by air,by Express and your shipping agent is acceptable                     |
| Usage Occasion | Home decor,Wedding Decoration,Wedding<br>Favors,Decoration enhancement,            |