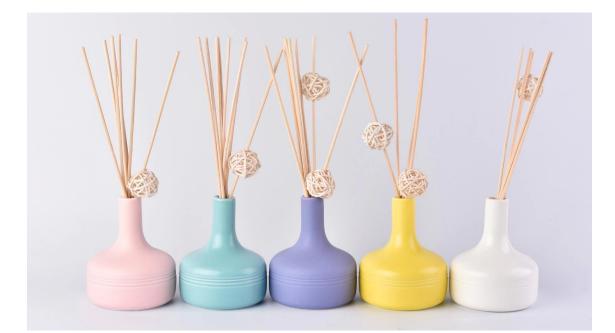

200ml macarons Ceramic Diffuser Bottles Home Decoration Pieces

#### **Product Description**

These **ceramic candle diffusers** can be glazed in any colors as request, so are the sizes. Customized with your brand logo is also welcome.

All the images on this site are copyrighted by Sunny Glassware. Any unauthorized reprinting will be regarded as copyright infringement.