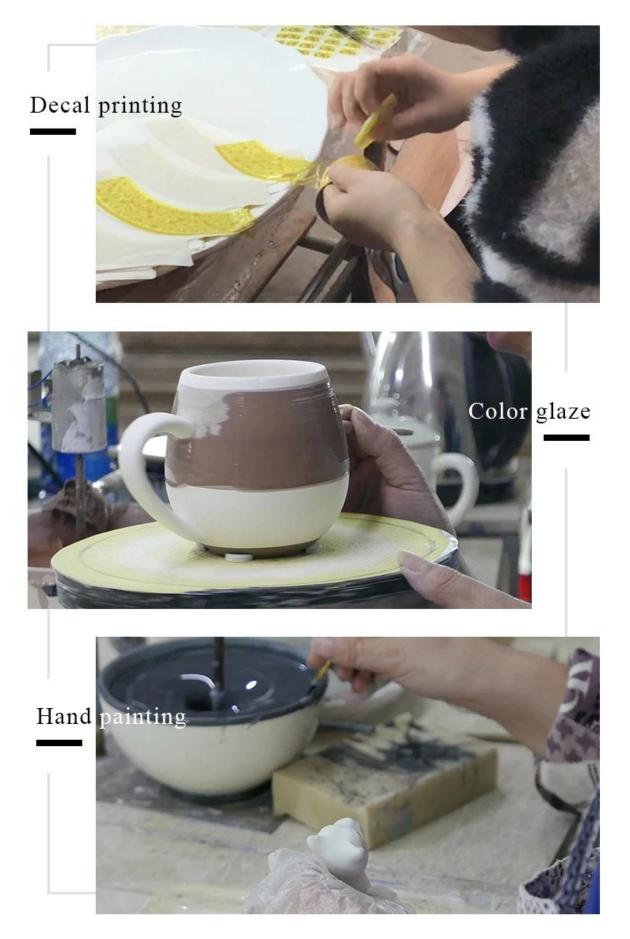

or size</li> </ol> |

| Measure(mm)    | Top Dia:88mm<br>Bottom Dia:88mm<br>Height:100mm<br>Weight: 207g<br>Capacity:200ml  |
|----------------|------------------------------------------------------------------------------------|
| Packing        | Normal packing,Individual gift box, PVC box, window box, color box, white box, etc |
| Delivery time  | Within 35 days after the sample and order confirmed                                |
| Payment term   | 30% deposit by T/T in advance and the balance against the copy of B/L              |
| Shipment       | By sea,by air,by Express and your shipping agent is acceptable                     |
| Usage Occasion | Home decor,Wedding Decoration,Wedding<br>Favors,Decoration enhancement,            |

#### **Process Craft**

## **DEEP PROCESSING**



#### Service Story

Someone ask me, why Sunny Glassware is **the supplier of 80% fragrance brands in the United State**, take a second to listen to my story about<u>candle holders</u> order, you will understand Sunny always stay with you whatever it happens.

Last summer was really a great experience to us, J placed a big order with mass candle holders to Sunny Glassware at August 2018, everyone was so exciting and wanted to make it perfect .



Everything goes very well at the beginning, fast move, perfect communication, all is good. A small accessory became a big bomb which is out of our expectation, J wanted us to buy this small accessory in China but he told us this is a very difficult stuff, we digged 7 factories and one of them told us they can produce it. We are happy to know that