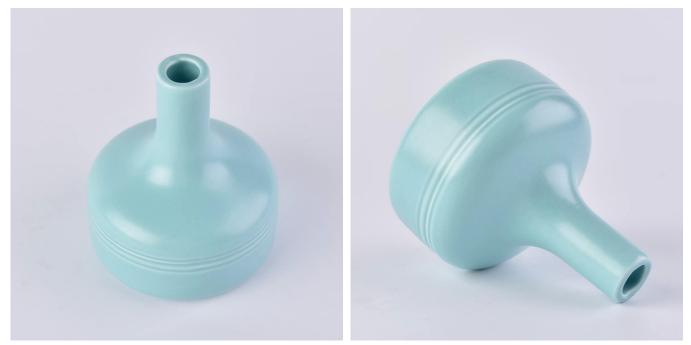

200ml macarons Ceramic Diffuser Bottles Home Decoration Pieces

#### **Product Description**

These **ceramic candle diffusers** can be glazed in any colors as request, so are the sizes. Customized with your brand logo is also welcome.

All the images on this site are copyrighted by Sunny Glassware. Any unauthorized reprinting will be regarded as copyright infringement.

| Measure(mm)    | Top Dia:88mm<br>Bottom Dia:88mm<br>Height:100mm<br>Weight: 207g<br>Capacity:200ml  |
|----------------|------------------------------------------------------------------------------------|
| Packing        | Normal packing,Individual gift box, PVC box, window box, color box, white box, etc |
| Delivery time  | Within 35 days after the sample and order confirmed                                |
| Payment term   | 30% deposit by T/T in advance and the balance against the copy of B/L              |
| Shipment       | By sea,by air,by Express and your shipping agent is acceptable                     |
| Usage Occasion | Home decor,Wedding Decoration,Wedding<br>Favors,Decoration enhancement,            |