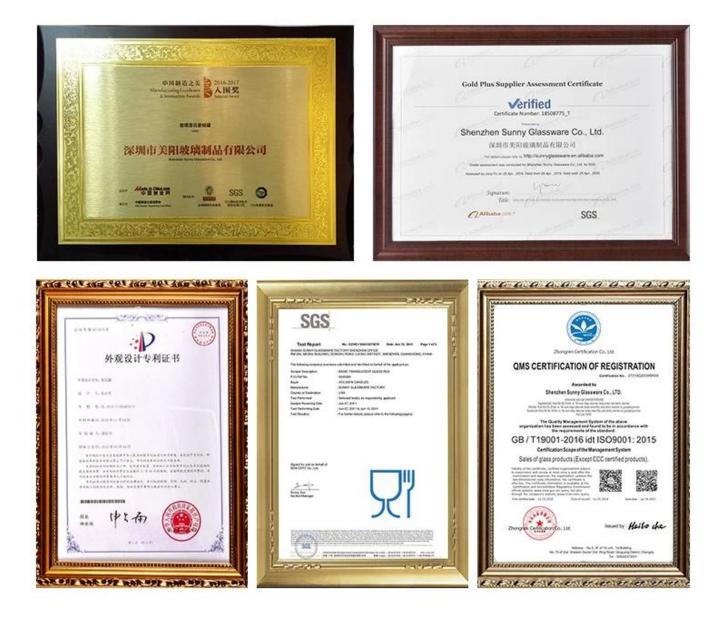

## CERTIFICATIONS

1) Can you combine many items assorted in one container in my first order? Yes, we can. But the quantity of each ordered item should reach our MOQ.