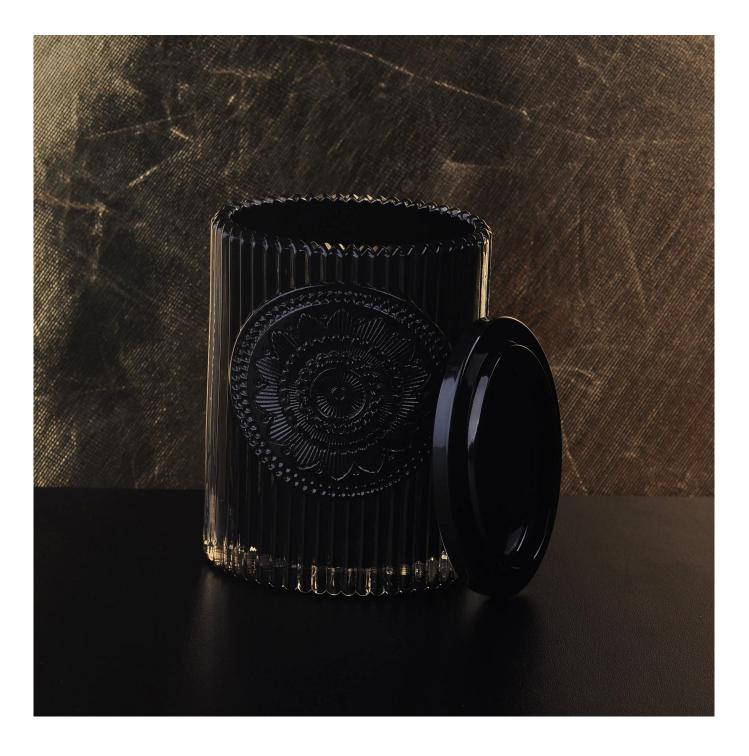

# 20+years hot sales Luxury cylinder crystal lotus glass candle jar with lids

**Product Description** 

This **candle holder** is designed by our professional designers team. It is made from deep processing and kept good quality. It is suitable for home, wedding, party decorations and so on.

Home decor, Wedding Decoration, Wedding Favors, Decoration enhancement,

**Process Craft** 