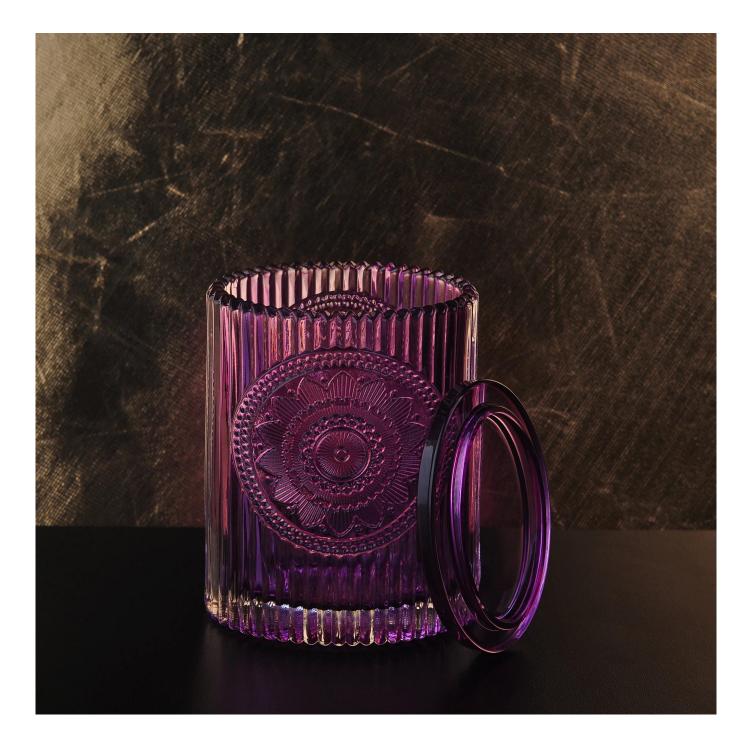

# 20+years hot sales Luxury cylinder crystal lotus glass candle jar with lids

**Product Description** 

This **candle holder** is designed by our professional designers team. It is made from deep processing and kept good quality. It is suitable for home, wedding, party decorations and so on.

Home decor, Wedding Decoration, Wedding Favors, Decoration enhancement,

**Process Craft** 