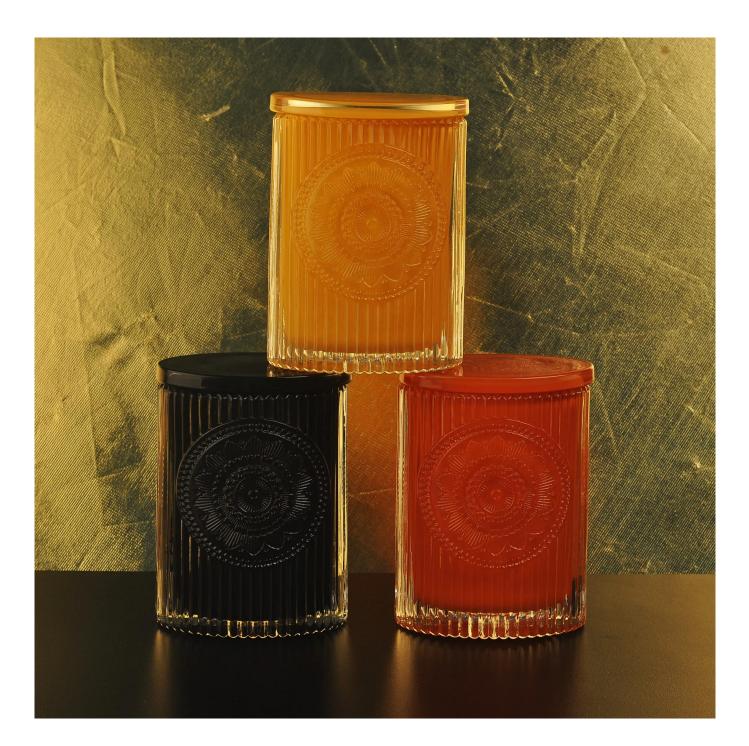

# 20+years hot sales Luxury cylinder crystal lotus glass candle jar with lids

**Product Description** 

This **candle holder** is designed by our professional designers team. It is made from deep processing and kept good quality. It is suitable for home, wedding, party decorations and so on.

Home decor, Wedding Decoration, Wedding Favors, Decoration enhancement,

**Process Craft** 