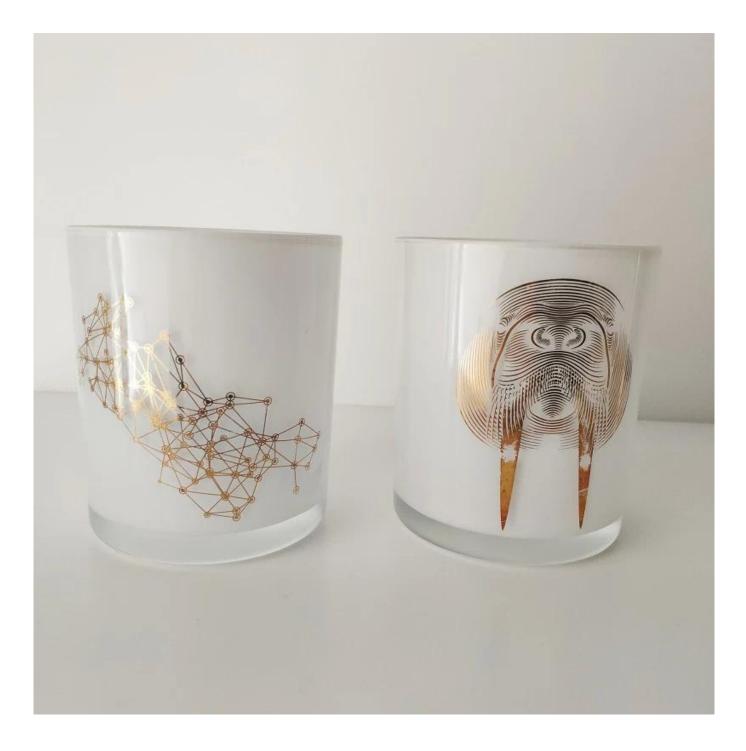

## 12oz white glasss candle holder with gold printing

### **Product Description**

| product name | 12oz white glasss candle holder with gold printing                                                                  |
|--------------|---------------------------------------------------------------------------------------------------------------------|
| Sample time  | <ol> <li>5 days if at exist shaped and size of glass</li> <li>15 days if need new shape or size of glass</li> </ol> |
| Measure(mm)  | Item#SG88100<br>Top dia:88mm<br>Bottom dia: 81mm<br>Height:100mm<br>Capacity: 400ml<br>MOQ: 3000 PCS                |