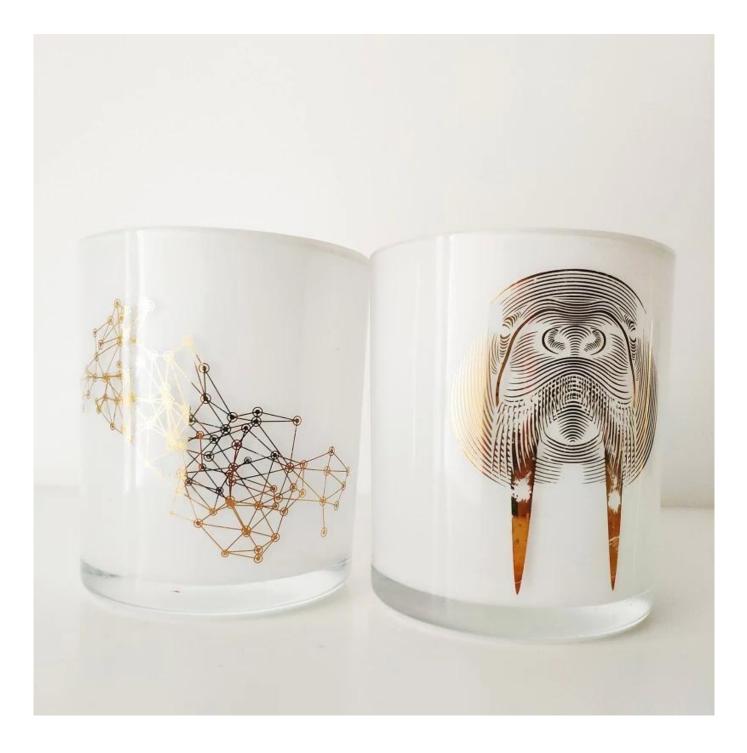

## 12oz white glasss candle holder with gold printing

### **Product Description**

| product name | 12oz white glasss candle holder with gold printing                                                                  |
|--------------|---------------------------------------------------------------------------------------------------------------------|
| Sample time  | <ol> <li>5 days if at exist shaped and size of glass</li> <li>15 days if need new shape or size of glass</li> </ol> |
| Measure(mm)  | Item#SG88100<br>Top dia:88mm<br>Bottom dia: 81mm<br>Height:100mm<br>Capacity: 400ml<br>MOQ: 3000 PCS                |