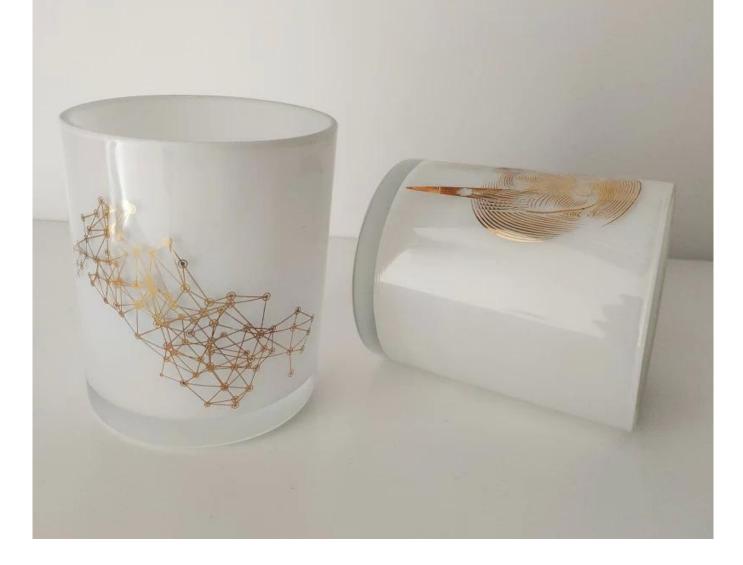

## 12oz white glasss candle holder with gold printing

### **Product Description**

| product name | 12oz white glasss candle holder with gold printing                                                                  |
|--------------|---------------------------------------------------------------------------------------------------------------------|
| Sample time  | <ol> <li>5 days if at exist shaped and size of glass</li> <li>15 days if need new shape or size of glass</li> </ol> |
| Measure(mm)  | Item#SG88100<br>Top dia:88mm<br>Bottom dia: 81mm<br>Height:100mm<br>Capacity: 400ml<br>MOQ: 3000 PCS                |