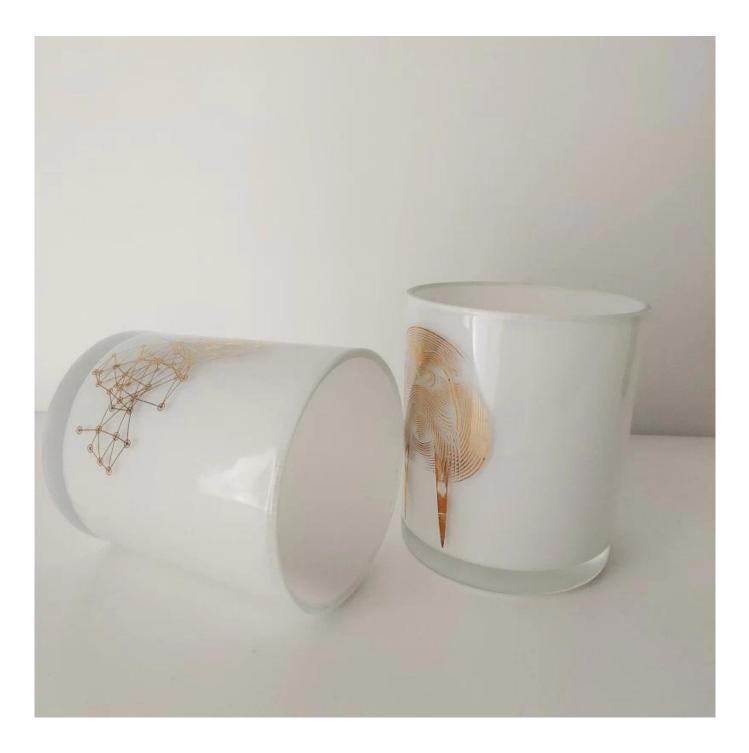

## 12oz white glasss candle holder with gold printing

### **Product Description**

| product name | 12oz white glasss candle holder with gold printing                                                                  |
|--------------|---------------------------------------------------------------------------------------------------------------------|
| Sample time  | <ol> <li>5 days if at exist shaped and size of glass</li> <li>15 days if need new shape or size of glass</li> </ol> |
| Measure(mm)  | Item#SG88100<br>Top dia:88mm<br>Bottom dia: 81mm<br>Height:100mm<br>Capacity: 400ml<br>MOQ: 3000 PCS                |