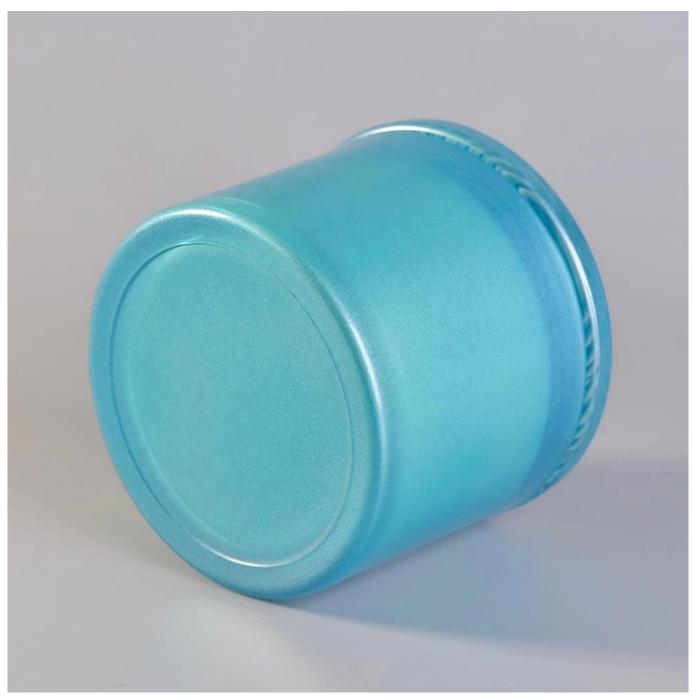

## 12oz cylinder glass candle jars with lids for home decoration

#### **Product Description**

This **candle holder** is designed by our professional designers team. It is made from deep processing and kept good quality. It is suitable for home, wedding, party decorations and so on.