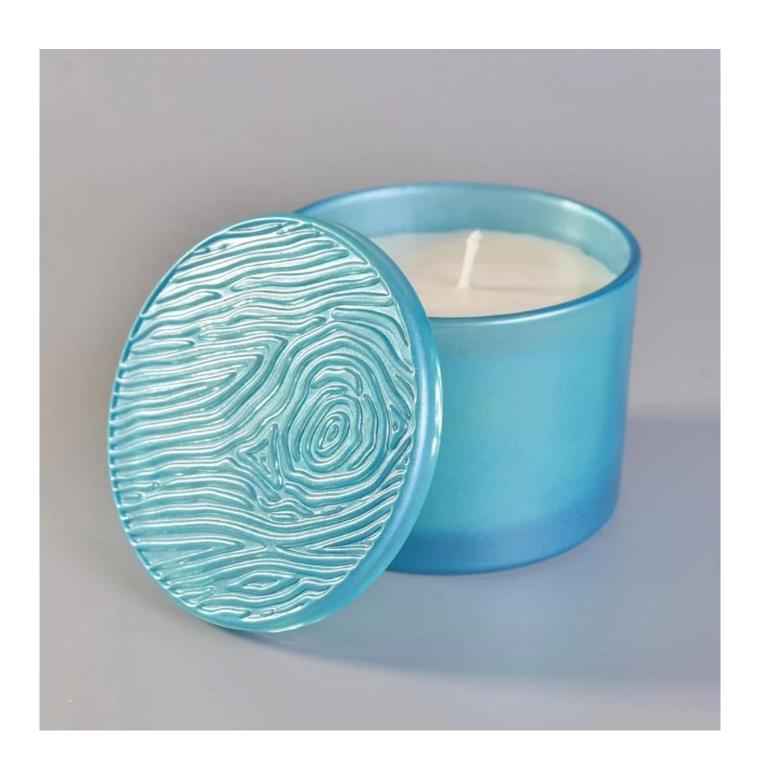

## 12oz cylinder glass candle jars with lids for home decoration

#### **Product Description**

This **candle holder** is designed by our professional designers team. It is made from deep processing and kept good quality. It is suitable for home, wedding, party decorations and so on.