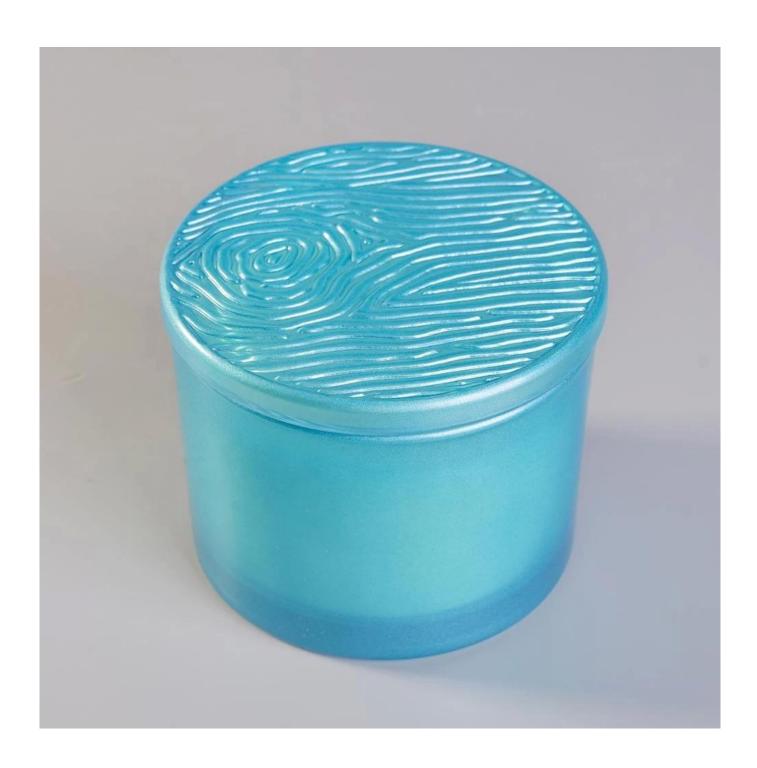

## 12oz cylinder glass candle jars with lids for home decoration

#### **Product Description**

This **candle holder** is designed by our professional designers team. It is made from deep processing and kept good quality. It is suitable for home, wedding, party decorations and so on.