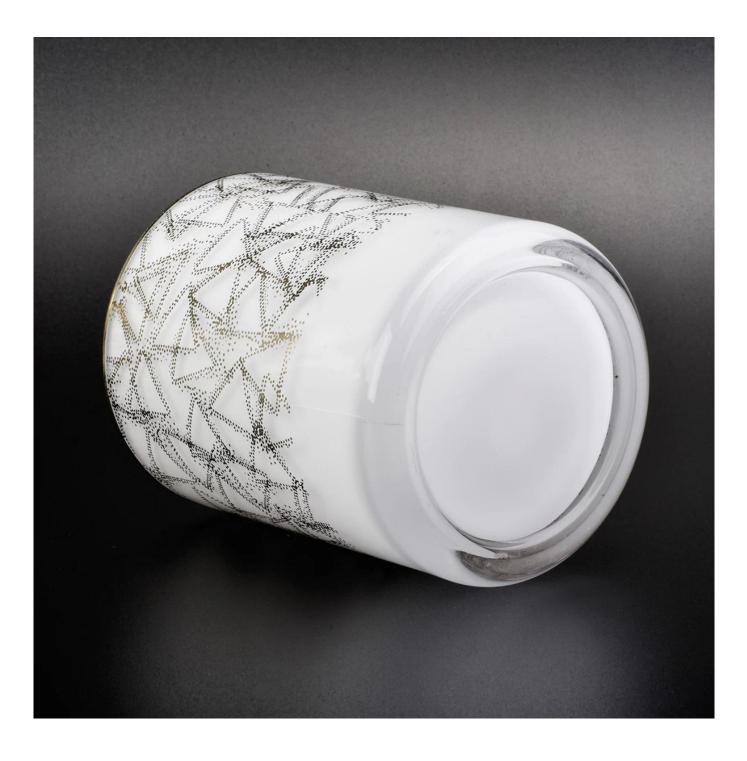

12 oz gold candle jar with shiny gold pattern, luxury glass candle holder for home decor

# Excellent After-service

problem solved within 24 hours

| Product name   | 12 oz gold candle jar with shiny gold pattern, luxury glass candle holder for home decor                            |
|----------------|---------------------------------------------------------------------------------------------------------------------|
| Specification  | Top dia: 88mm<br>Bottom dia: 83mm<br>Height: 100mm<br>Weight: 390g<br>Capacity: 395ml                               |
| Sample time    | <ol> <li>5 days if at exist shaped and size of glass</li> <li>15 days if need new shape or size of glass</li> </ol> |
| Packing        | Normal packing, Individual gift box, PVC box, window box, color box, white box, etc                                 |
| Delivery time  | Within 35 days after the sample and order confirmed                                                                 |
| Payment term   | 30% deposit by T/T in advance and the balance against the copy of B/L                                               |
| Shipment       | By sea,by air,by Express and your shipping agent is acceptable                                                      |
| Usage Occasion | Home decor, Wedding Decoration, Wedding Favors, Decoration enhancement,                                             |