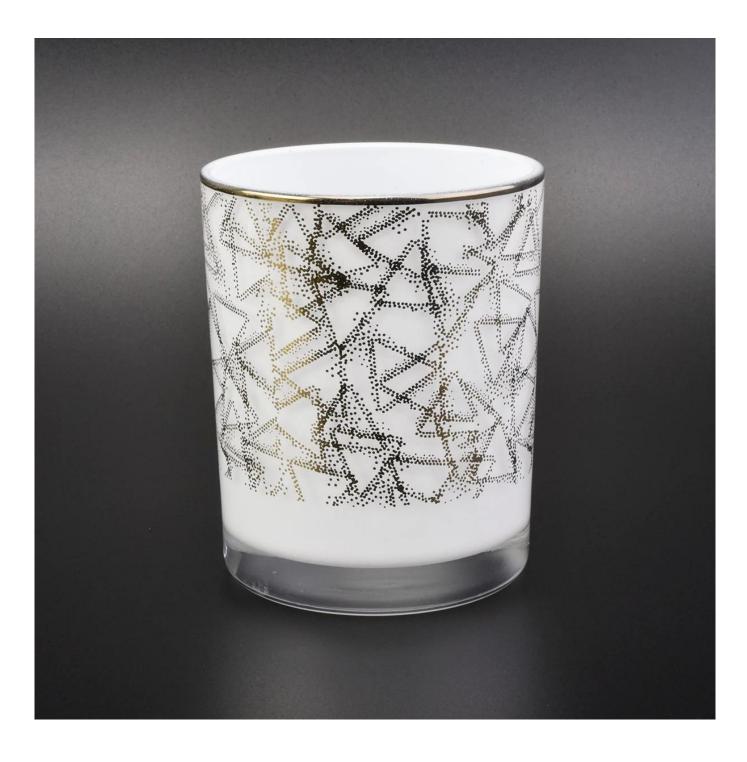

12 oz gold candle jar with shiny gold pattern, luxury glass candle holder for home decor

# Excellent After-service

problem solved within 24 hours

| Product name   | 12 oz gold candle jar with shiny gold pattern, luxury glass candle holder for home decor                            |
|----------------|---------------------------------------------------------------------------------------------------------------------|
| Specification  | Top dia: 88mm<br>Bottom dia: 83mm<br>Height: 100mm<br>Weight: 390g<br>Capacity: 395ml                               |
| Sample time    | <ol> <li>5 days if at exist shaped and size of glass</li> <li>15 days if need new shape or size of glass</li> </ol> |
| Packing        | Normal packing, Individual gift box, PVC box, window box, color box, white box, etc                                 |
| Delivery time  | Within 35 days after the sample and order confirmed                                                                 |
| Payment term   | 30% deposit by T/T in advance and the balance against the copy of B/L                                               |
| Shipment       | By sea,by air,by Express and your shipping agent is acceptable                                                      |
| Usage Occasion | Home decor, Wedding Decoration, Wedding Favors, Decoration enhancement,                                             |