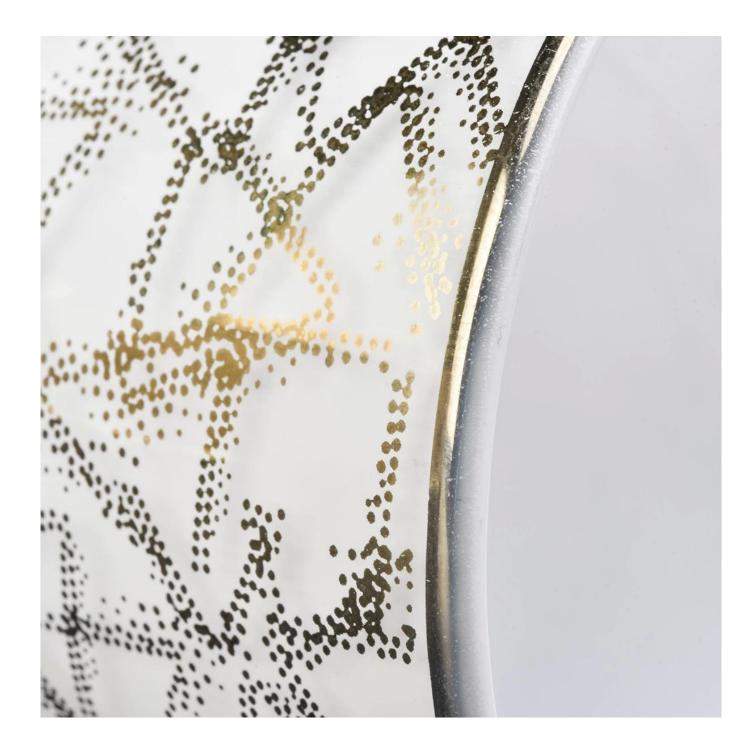

12 oz gold candle jar with shiny gold pattern, luxury glass candle holder for home decor

# Excellent After-service

problem solved within 24 hours

| Product name   | 12 oz gold candle jar with shiny gold pattern, luxury glass candle holder for home decor                            |
|----------------|---------------------------------------------------------------------------------------------------------------------|
| Specification  | Top dia: 88mm<br>Bottom dia: 83mm<br>Height: 100mm<br>Weight: 390g<br>Capacity: 395ml                               |
| Sample time    | <ol> <li>5 days if at exist shaped and size of glass</li> <li>15 days if need new shape or size of glass</li> </ol> |
| Packing        | Normal packing, Individual gift box, PVC box, window box, color box, white box, etc                                 |
| Delivery time  | Within 35 days after the sample and order confirmed                                                                 |
| Payment term   | 30% deposit by T/T in advance and the balance against the copy of B/L                                               |
| Shipment       | By sea,by air,by Express and your shipping agent is acceptable                                                      |
| Usage Occasion | Home decor, Wedding Decoration, Wedding Favors, Decoration enhancement,                                             |