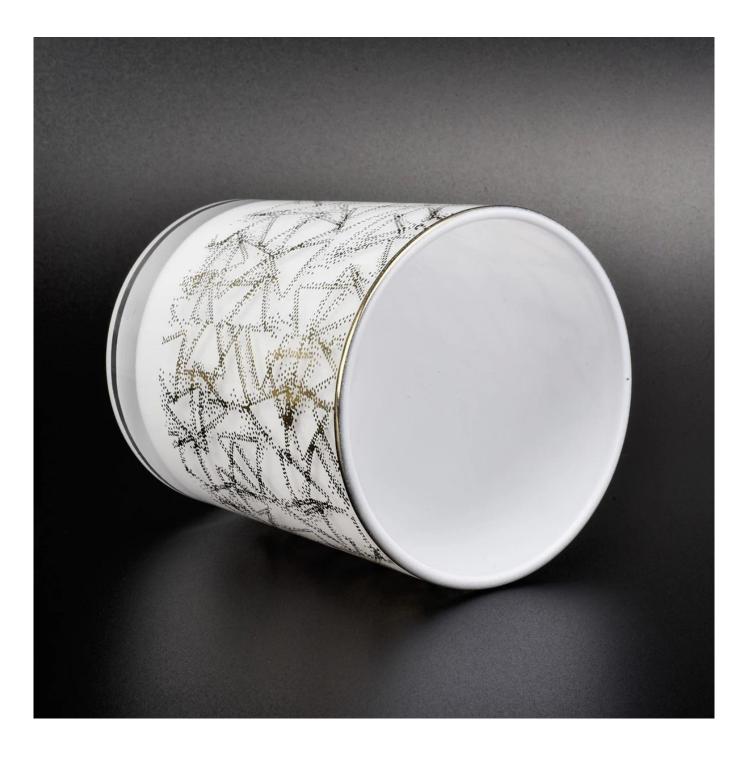

12 oz gold candle jar with shiny gold pattern, luxury glass candle holder for home decor

# Excellent After-service

problem solved within 24 hours

| Product name   | 12 oz gold candle jar with shiny gold pattern, luxury glass candle holder for home decor                            |
|----------------|---------------------------------------------------------------------------------------------------------------------|
| Specification  | Top dia: 88mm<br>Bottom dia: 83mm<br>Height: 100mm<br>Weight: 390g<br>Capacity: 395ml                               |
| Sample time    | <ol> <li>5 days if at exist shaped and size of glass</li> <li>15 days if need new shape or size of glass</li> </ol> |
| Packing        | Normal packing, Individual gift box, PVC box, window box, color box, white box, etc                                 |
| Delivery time  | Within 35 days after the sample and order confirmed                                                                 |
| Payment term   | 30% deposit by T/T in advance and the balance against the copy of B/L                                               |
| Shipment       | By sea,by air,by Express and your shipping agent is acceptable                                                      |
| Usage Occasion | Home decor, Wedding Decoration, Wedding Favors, Decoration enhancement,                                             |