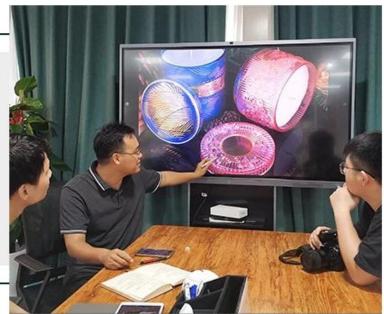

12 oz gold candle jar with shiny gold pattern, luxury glass candle holder for home decor



# Achieve Customers' Ideas

get your ideas becoming creative fragrance products and

# sell them very well

# Award-winning Design Team

won the trust of many upscale brands





# Excellent After-service

problem solved within 24 hours

| Product name   | 12 oz gold candle jar with shiny gold pattern, luxury glass candle holder for home decor                            |
|----------------|---------------------------------------------------------------------------------------------------------------------|
| Specification  | Top dia: 88mm<br>Bottom dia: 83mm<br>Height: 100mm<br>Weight: 390g<br>Capacity: 395ml                               |
| Sample time    | <ol> <li>5 days if at exist shaped and size of glass</li> <li>15 days if need new shape or size of glass</li> </ol> |
| Packing        | Normal packing, Individual gift box, PVC box, window box, color box, white box, etc                                 |
| Delivery time  | Within 35 days after the sample a