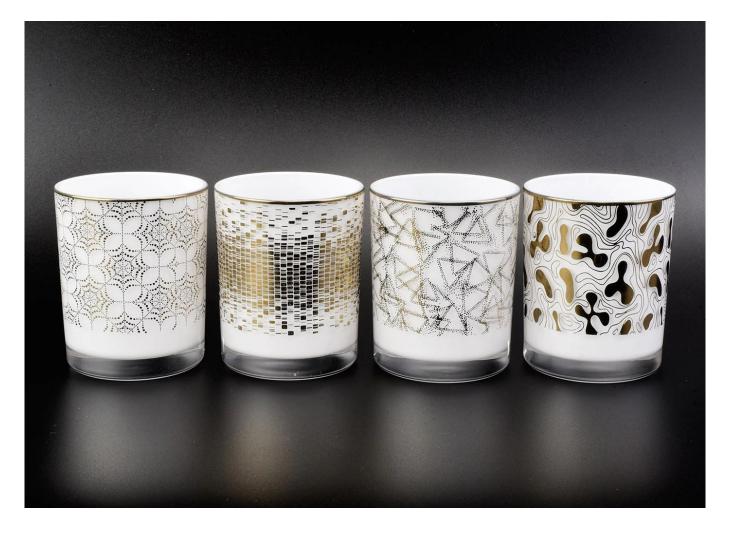

12 oz gold candle jar with shiny gold pattern, luxury glass candle holder for home decor

# Excellent After-service

problem solved within 24 hours

| Product name   | 12 oz gold candle jar with shiny gold pattern, luxury glass candle holder for home decor                            |
|----------------|---------------------------------------------------------------------------------------------------------------------|
| Specification  | Top dia: 88mm<br>Bottom dia: 83mm<br>Height: 100mm<br>Weight: 390g<br>Capacity: 395ml                               |
| Sample time    | <ol> <li>5 days if at exist shaped and size of glass</li> <li>15 days if need new shape or size of glass</li> </ol> |
| Packing        | Normal packing, Individual gift box, PVC box, window box, color box, white box, etc                                 |
| Delivery time  | Within 35 days after the sample and order confirmed                                                                 |
| Payment term   | 30% deposit by T/T in advance and the balance against the copy of B/L                                               |
| Shipment       | By sea,by air,by Express and your shipping agent is acceptable                                                      |
| Usage Occasion | Home decor, Wedding Decoration, Wedding Favors, Decoration enhancement,                                             |