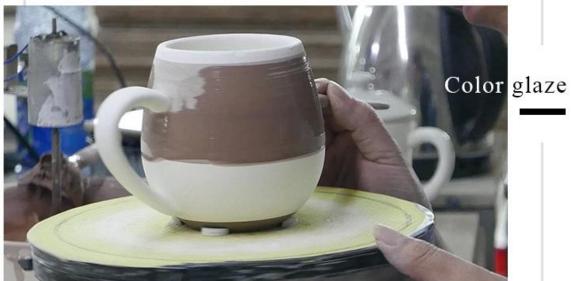

115 mm<br>Bottom dia: 85 mm<br>Height: 65 mm<br>Weight: 322 g<br>Capacity: 440 ml |  |  |

| Packing        | Normal packing,Individual gift box, PVC box, window box, color box, white box, etc |  |  |
|----------------|------------------------------------------------------------------------------------|--|--|
| Delivery time  | Within 35 days after the sample and order confirmed                                |  |  |
| Payment term   | 30% deposit by T/T in advance and the balance against the copy of B/L              |  |  |
| Sninmant       | By sea,by air,by Express and your shipping agent is acceptable                     |  |  |
| Usage Occasion | Home decor, Wedding Decoration, Wedding Favors, Decoration enhancement,            |  |  |

### **Process Craft**

# **DEEP PROCESSING**







### **Service Story**

Someone ask me, why Sunny Glassware is **the supplier of 80% fragrance brands in the United State**, take a second to listen to my story about<u>candle holders</u> order, you will understand Sunny always stay with you whatever it happens.

Last summer was really a great experience to us, J placed a big order with mass candle holders to Sunny Glassware at August 2018, everyone was so exciting and wanted to make it perfect .



Everything goes very well at the beginning, fast move, perfect communication, all is good. A small accessory became a big bomb which is out of our expectation, J wanted us to buy this small accessory in China but he told us this is a very difficult stuff, we digged 7 factories and one of them told us they can produce it. We are happy to know