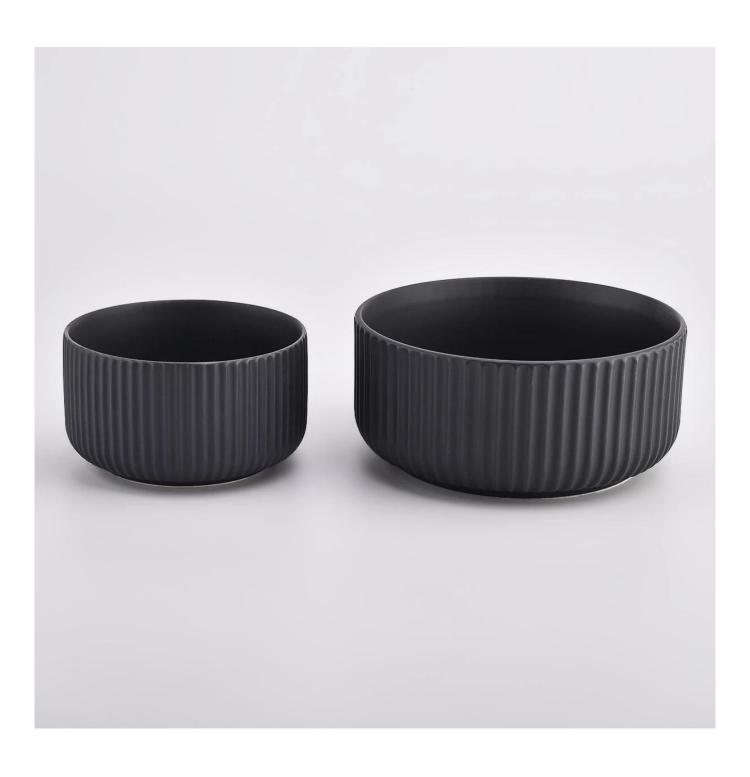

11oz matte black ceramic candle containers with stripe designs

| Product name | 11oz matte black ceramic candle containers with stripe designs                                                  |  |  |
|--------------|-----------------------------------------------------------------------------------------------------------------|--|--|
| Sample time  | <ol> <li>5 days if at exist shaped and size</li> <li>15 days if need new shape or size</li> </ol>               |  |  |
| Measure(mm)  | item#SGMK21032201<br>Top dia: 115 mm<br>Bottom dia: 85 mm<br>Height: 65 mm<br>Weight: 322 g<br>Capacity: 440 ml |  |  |