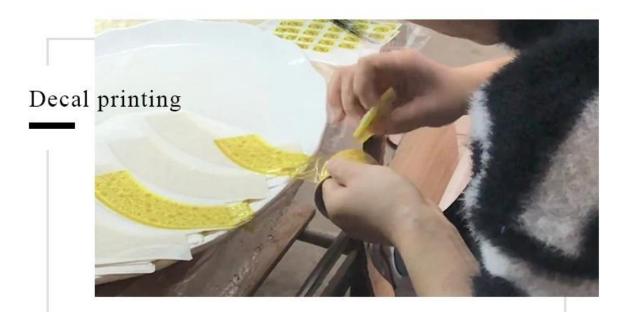

: 115 mm<br>Bottom dia: 85 mm<br>Height: 65 mm<br>Weight: 322 g<br>Capacity: 440 ml |  |  |

| Packing        | Normal packing,Individual gift box, PVC box, window box, color box, white box, etc |  |  |
|----------------|------------------------------------------------------------------------------------|--|--|
| Delivery time  | Within 35 days after the sample and order confirmed                                |  |  |
| Payment term   | 30% deposit by T/T in advance and the balance against the copy of B/L              |  |  |
| Sninmant       | By sea,by air,by Express and your shipping agent is acceptable                     |  |  |
| Usage Occasion | Home decor, Wedding Decoration, Wedding Favors, Decoration enhancement,            |  |  |

### **Process Craft**

# **DEEP PROCESSING**







### **Service Story**

Someone ask me, why Sunny Glassware is **the supplier of 80% fragrance brands in the United State**, take a second to listen to my story about<u>candle holders</u> order, you will understand Sunny always stay with you whatever it happens.

Last summer was really a great experience to us, J placed a big order with mass candle holders to Sunny Glassware at August 2018, everyone was so exciting and wanted to make it perfect .



Everything goes very well at the beginning, fast move, perfect communication, all is good. A small accessory became a big bomb which is out of our expectation, J wanted us to buy this small accessory in China but he told us this is a very difficult stuff, we digged 7 factories and one of them told us they can produce it. We are happy to kn