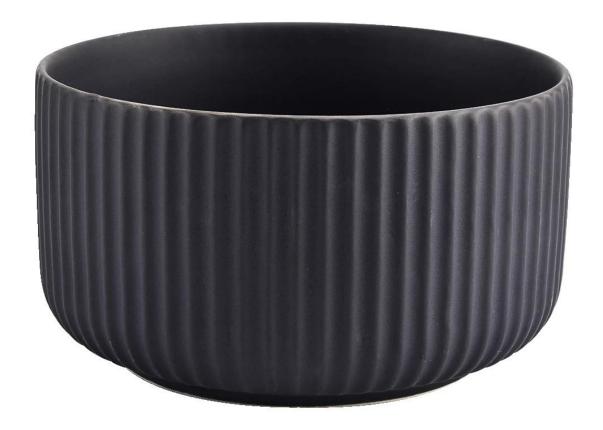

11oz matte black ceramic candle containers with stripe designs

### **Product Description**

This **ceramic candle jars** is made of high quality reactive stonerware. Options of different sizes and customized colors are acceptable.

All the images on this site are copyrighted by Sunny Glassware. Any unauthorized reprinting will be regarded as copyright infringement.

| Product name | 11oz matte black ceramic candle containers with stripe designs                                                  |  |  |
|--------------|-----------------------------------------------------------------------------------------------------------------|--|--|
| Sample time  | <ol> <li>5 days if at exist shaped and size</li> <li>15 days if need new shape or size</li> </ol>               |  |  |
| Measure(mm)  | item#SGMK21032201<br>Top dia: 115 mm<br>Bottom dia: 85 mm<br>Height: 65 mm<br>Weight: 322 g<br>Capacity: 440 ml |  |  |