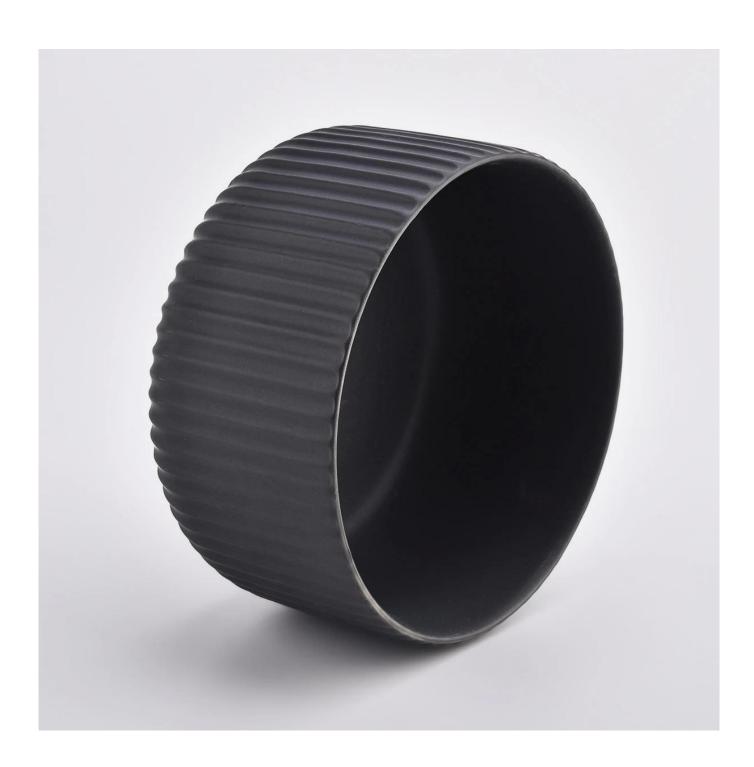

| Product name | 11oz matte black ceramic candle containers with stripe designs                                                  |  |  |
|--------------|-----------------------------------------------------------------------------------------------------------------|--|--|
| Sample time  | <ol> <li>5 days if at exist shaped and size</li> <li>15 days if need new shape or size</li> </ol>               |  |  |
| Measure(mm)  | item#SGMK21032201<br>Top dia: 115 mm<br>Bottom dia: 85 mm<br>Height: 65 mm<br>Weight: 322 g<br>Capacity: 440 ml |  |  |