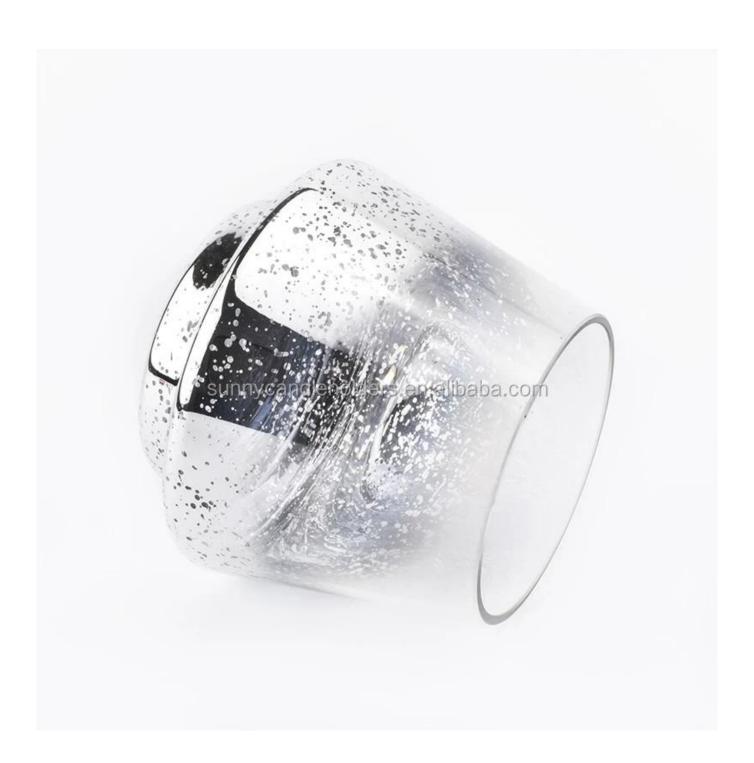

## 10oz silver decorative glass candle jars

#### **Product Description**

This **candle holder** is designed by our professional designers team. It is made from deep processing and kept good quality. It is suitable for home, wedding, party decorations and so on.

| Product name   | 10oz silver decorative glass candle jars                                                                                        |
|----------------|---------------------------------------------------------------------------------------------------------------------------------|
| Sample time    | <ol> <li>5 days if at exist shaped and size of glass</li> <li>15 days if need new shape or size of glass</li> </ol>             |
| Measure(mm)    | Top dia: 75mm Bottom dia: 70mm Height: 92mm Max dia:104mm Weight: 250g Capacity: 435ml 10oz silver decorative glass candle jars |
| Packing        | Normal packing,Individual gift box, PVC box, window box, color box, white box, etc                                              |
| Delivery time  | Within 35 days after the sample and order confirmed                                                                             |
| Payment term   | 30% deposit by T/T in advance and the balance against the copy of B/L                                                           |
| Shipment       | By sea,by air,by Express and your shipping agent is acceptable                                                                  |
| Usage Occasion | Home decor, Wedding Decoration, Wedding Favors, Decoration enhancement,                                                         |