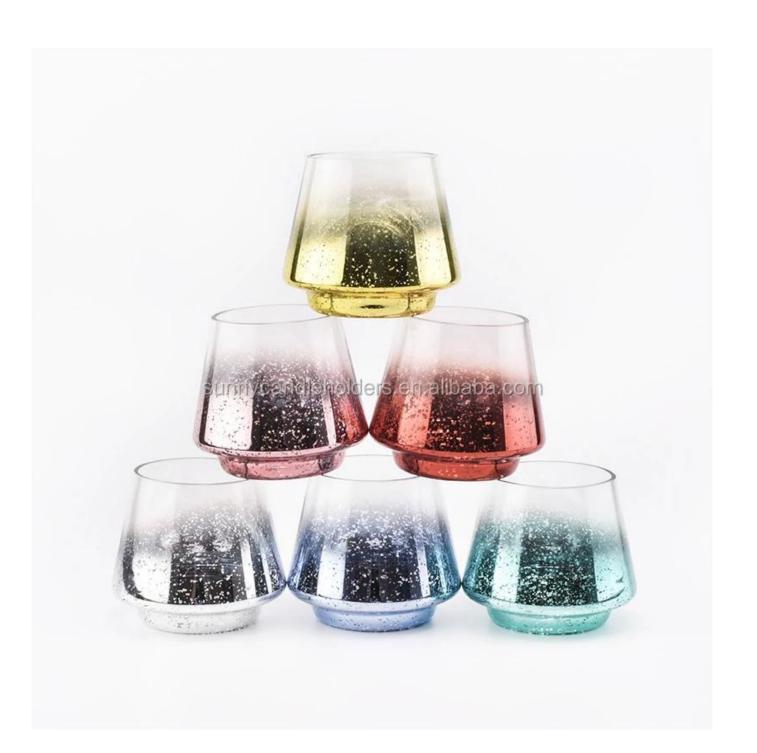

## 10oz silver decorative glass candle jars

| Product name   | 10oz silver decorative glass candle jars                                                                                        |
|----------------|---------------------------------------------------------------------------------------------------------------------------------|
| Sample time    | <ol> <li>5 days if at exist shaped and size of glass</li> <li>15 days if need new shape or size of glass</li> </ol>             |
| Measure(mm)    | Top dia: 75mm Bottom dia: 70mm Height: 92mm Max dia:104mm Weight: 250g Capacity: 435ml 10oz silver decorative glass candle jars |
| Packing        | Normal packing,Individual gift box, PVC box, window box, color box, white box, etc                                              |
| Delivery time  | Within 35 days after the sample and order confirmed                                                                             |
| Payment term   | 30% deposit by T/T in advance and the balance against the copy of B/L                                                           |
| Shipment       | By sea,by air,by Express and your shipping agent is acceptable                                                                  |
| Usage Occasion | Home decor, Wedding Decoration, Wedding Favors, Decoration enhancement,                                                         |