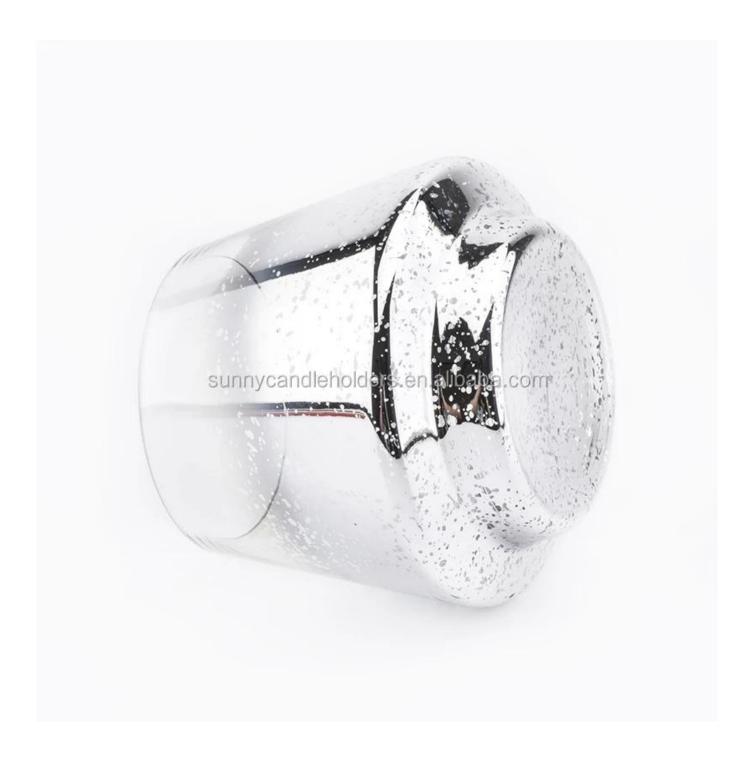

## 10oz silver decorative glass candle jars

#### **Product Description**

This **candle holder** is designed by our professional designers team. It is made from deep processing and kept good quality. It is suitable for home, wedding, party decorations and so on.

| Product name   | 10oz silver decorative glass candle jars                                                                                        |
|----------------|---------------------------------------------------------------------------------------------------------------------------------|
| Sample time    | <ol> <li>5 days if at exist shaped and size of glass</li> <li>15 days if need new shape or size of glass</li> </ol>             |
| Measure(mm)    | Top dia: 75mm Bottom dia: 70mm Height: 92mm Max dia:104mm Weight: 250g Capacity: 435ml 10oz silver decorative glass candle jars |
| Packing        | Normal packing,Individual gift box, PVC box, window box, color box, white box, etc                                              |
| Delivery time  | Within 35 days after the sample and order confirmed                                                                             |
| Payment term   | 30% deposit by T/T in advance and the balance against the copy of B/L                                                           |
| Shipment       | By sea,by air,by Express and your shipping agent is acceptable                                                                  |
| Usage Occasion | Home decor, Wedding Decoration, Wedding Favors, Decoration enhancement,                                                         |