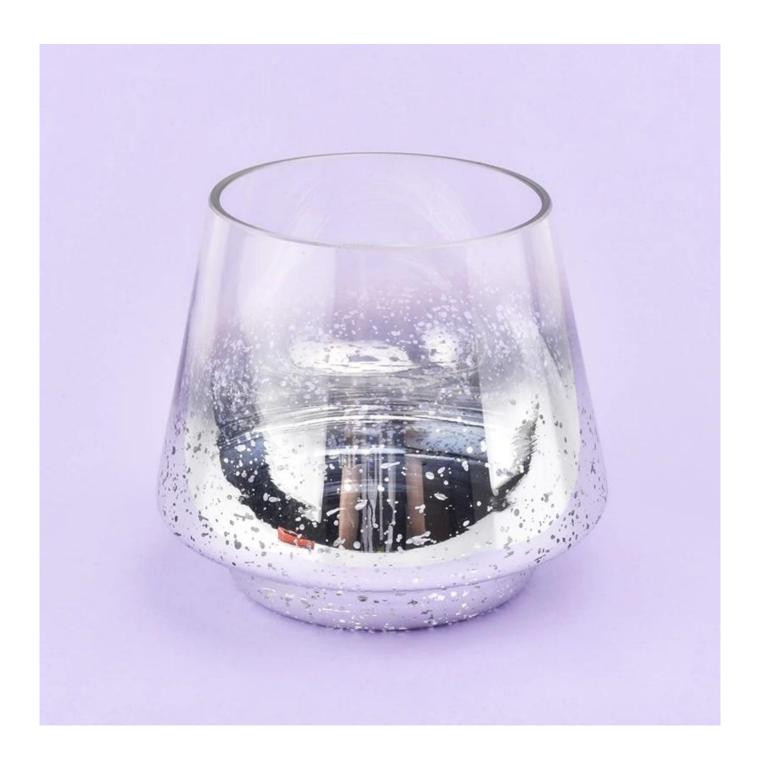

## 10oz silver decorative glass candle jars

| Product name   | 10oz silver decorative glass candle jars                                                                                        |
|----------------|---------------------------------------------------------------------------------------------------------------------------------|
| Sample time    | <ol> <li>5 days if at exist shaped and size of glass</li> <li>15 days if need new shape or size of glass</li> </ol>             |
| Measure(mm)    | Top dia: 75mm Bottom dia: 70mm Height: 92mm Max dia:104mm Weight: 250g Capacity: 435ml 10oz silver decorative glass candle jars |
| Packing        | Normal packing,Individual gift box, PVC box, window box, color box, white box, etc                                              |
| Delivery time  | Within 35 days after the sample and order confirmed                                                                             |
| Payment term   | 30% deposit by T/T in advance and the balance against the copy of B/L                                                           |
| Shipment       | By sea,by air,by Express and your shipping agent is acceptable                                                                  |
| Usage Occasion | Home decor, Wedding Decoration, Wedding Favors, Decoration enhancement,                                                         |