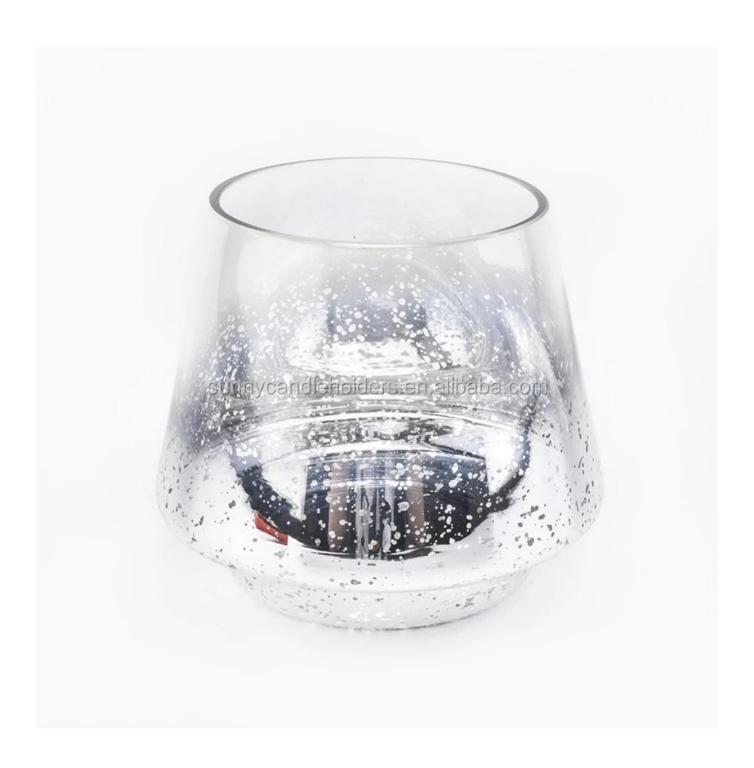

## 10oz silver decorative glass candle jars

#### **Product Description**

This **candle holder** is designed by our professional designers team. It is made from deep processing and kept good quality. It is suitable for home, wedding, party decorations and so on.

| Product name   | 10oz silver decorative glass candle jars                                                                                        |
|----------------|---------------------------------------------------------------------------------------------------------------------------------|
| Sample time    | <ol> <li>5 days if at exist shaped and size of glass</li> <li>15 days if need new shape or size of glass</li> </ol>             |
| Measure(mm)    | Top dia: 75mm Bottom dia: 70mm Height: 92mm Max dia:104mm Weight: 250g Capacity: 435ml 10oz silver decorative glass candle jars |
| Packing        | Normal packing,Individual gift box, PVC box, window box, color box, white box, etc                                              |
| Delivery time  | Within 35 days after the sample and order confirmed                                                                             |
| Payment term   | 30% deposit by T/T in advance and the balance against the copy of B/L                                                           |
| Shipment       | By sea,by air,by Express and your shipping agent is acceptable                                                                  |
| Usage Occasion | Home decor, Wedding Decoration, Wedding Favors, Decoration enhancement,                                                         |