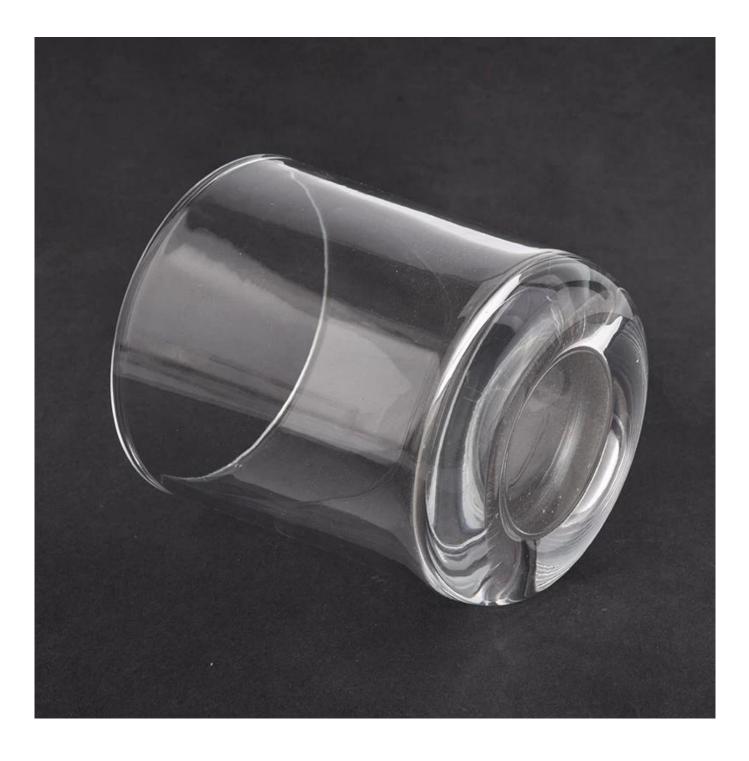

### 10oz empty glass candle jars with round bottom

Such a large and abundant sample room

#### **Product Description**

All the pictures on this site are copyrighted by Sunny Glassware. Any unauthorized copy will

be regarded as copyright infringement.

This **candle bowl** is made of sodalime in high quality. It is suitable for all kinds of candle or soy wax. We can do any customized print on the glass. Finish MOQ is 3000pcs per design.

| Measure(mm)          | SGJD21012905<br>Top dia: 88mm<br>Bottom dia: 83mm<br>Height: 100mm<br>Weight: 385g<br>Capacity: 385ml |
|----------------------|-------------------------------------------------------------------------------------------------------|
| Packing              | Normal packing,Individual gift box, PVC box, window box, color box, white box, etc                    |
| <b>Delivery time</b> | Within 35 days after the sample and order confirmed                                                   |
| Payment term         | 30% deposit by T/T in advance and the balance against the copy of B/L                                 |
| Shipment             | By sea,by air,by Express and your shipping agent is acceptable                                        |
| Usage<br>Occasion    | Home decor,Wedding Decoration,Wedding Favors,Decoration enhancement,                                  |