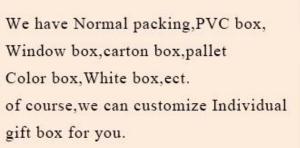

| Measure(mm)          | SGJD21012905<br>Top dia: 88mm<br>Bottom dia: 83mm<br>Height: 100mm<br>Weight: 385g<br>Capacity: 385ml |
|----------------------|-------------------------------------------------------------------------------------------------------|
| Packing              | Normal packing,Individual gift box, PVC box, window box, color box, white box, etc                    |
| <b>Delivery time</b> | Within 35 days after the sample and order confirmed                                                   |
| Payment term         | 30% deposit by T/T in advance and the balance against the copy of B/L                                 |
| Shipment             | By sea,by air,by Express and your shipping agent is acceptable                                        |
| Usage<br>Occasion    | Home decor,Wedding Decoration,Wedding Favors,Decoration enhancement,                                  |