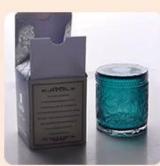

### 10oz empty glass candle jars with round bottom

Such a large and abundant sample room

#### **Product Description**

All the pictures on this site are copyrighted by Sunny Glassware. Any unauthorized copy will

be regarded as copyright infringement.

This **candle bowl** is made of sodalime in high quality. It is suitable for all kinds of candle or soy wax. We can do any customized print on the glass. Finish MOQ is 3000pcs per design.