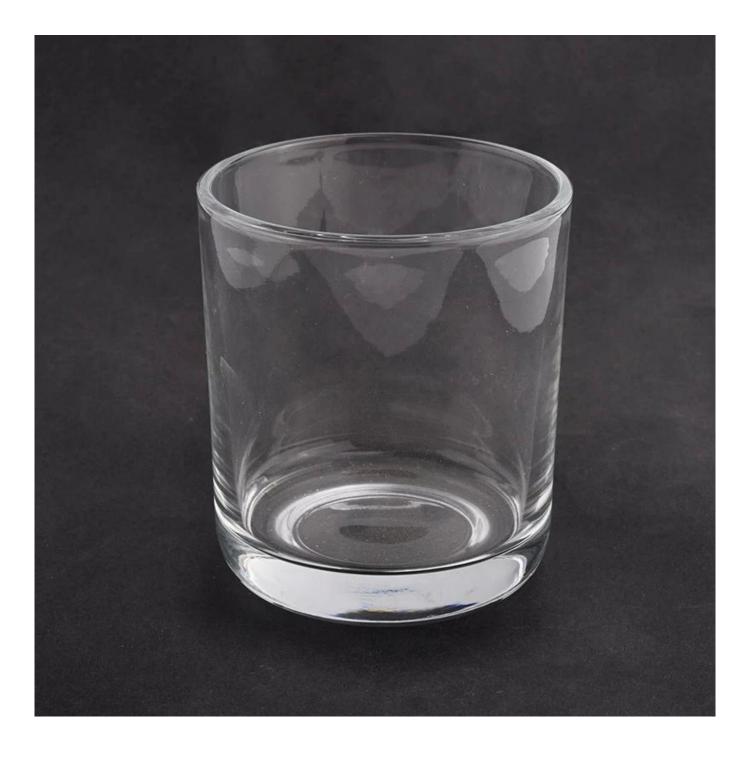

### 10oz empty glass candle jars with round bottom

Such a large and abundant sample room

#### **Product Description**

All the pictures on this site are copyrighted by Sunny Glassware. Any unauthorized copy will

be regarded as copyright infringement.

This **candle bowl** is made of sodalime in high quality. It is suitable for all kinds of candle or soy wax. We can do any customized print on the glass. Finish MOQ is 3000pcs per design.

| Measure(mm)          | SGJD21012905<br>Top dia: 88mm<br>Bottom dia: 83mm<br>Height: 100mm<br>Weight: 385g<br>Capacity: 385ml |
|----------------------|-------------------------------------------------------------------------------------------------------|
| Packing              | Normal packing,Individual gift box, PVC box, window box, color box, white box, etc                    |
| <b>Delivery time</b> | Within 35 days after the sample and order confirmed                                                   |
| Payment term         | 30% deposit by T/T in advance and the balance against the copy of B/L                                 |
| Shipment             | By sea,by air,by Express and your shipping agent is acceptable                                        |
| Usage<br>Occasion    | Home decor,Wedding Decoration,Wedding Favors,Decoration enhancement,                                  |