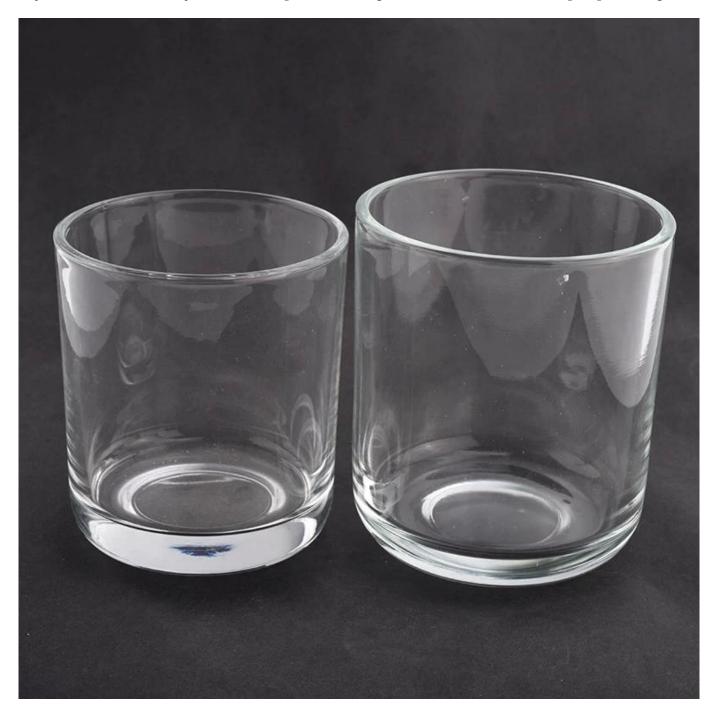

### 10oz empty glass candle jars with round bottom

Such a large and abundant sample room

#### **Product Description**

All the pictures on this site are copyrighted by Sunny Glassware. Any unauthorized copy will

be regarded as copyright infringement.

This **candle bowl** is made of sodalime in high quality. It is suitable for all kinds of candle or soy wax. We can do any customized print on the glass. Finish MOQ is 3000pcs per design.

| Measure(mm)          | SGJD21012905<br>Top dia: 88mm<br>Bottom dia: 83mm<br>Height: 100mm<br>Weight: 385g<br>Capacity: 385ml |
|----------------------|-------------------------------------------------------------------------------------------------------|
| Packing              | Normal packing,Individual gift box, PVC box, window box, color box, white box, etc                    |
| <b>Delivery time</b> | Within 35 days after the sample and order confirmed                                                   |
| Payment term         | 30% deposit by T/T in advance and the balance against the copy of B/L                                 |
| Shipment             | By sea,by air,by Express and your shipping agent is acceptable                                        |
| Usage<br>Occasion    | Home decor,Wedding Decoration,Wedding Favors,Decoration enhancement,                                  |