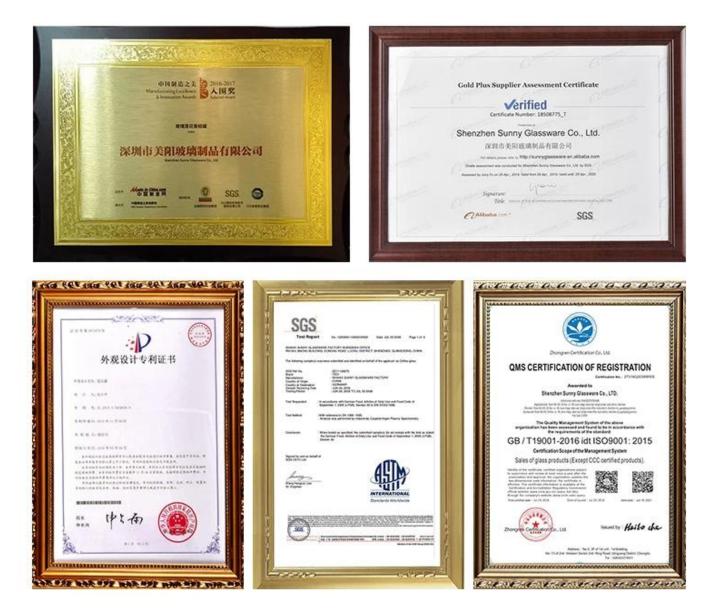

# CERTIFICATIONS

FAQ

1) Can you combine many items assorted in one container in my first order? Yes, we can. But the quantity of each ordered item should reach our MOQ.