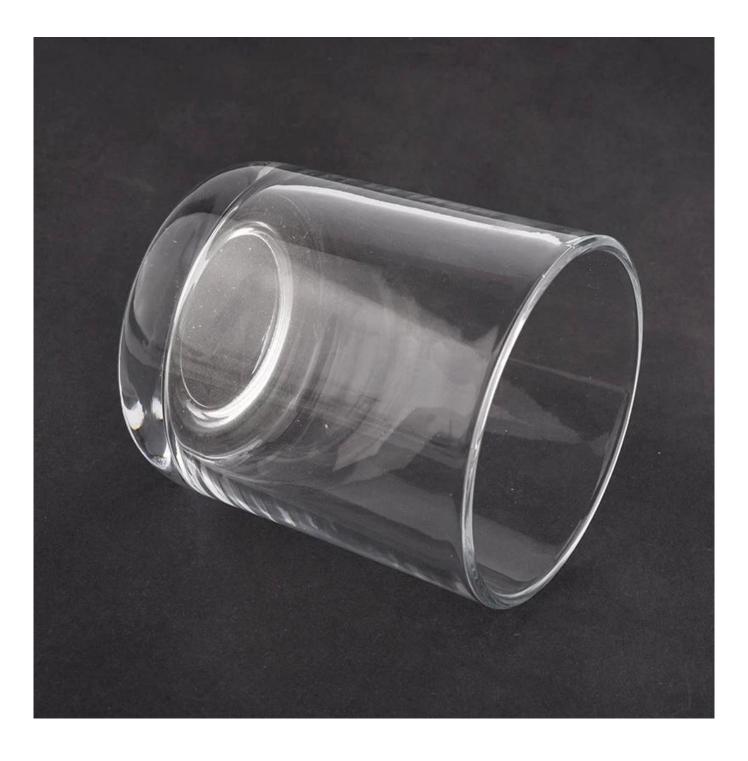

### 10oz empty glass candle jars with round bottom

Such a large and abundant sample room

#### **Product Description**

All the pictures on this site are copyrighted by Sunny Glassware. Any unauthorized copy will

be regarded as copyright infringement.

This **candle bowl** is made of sodalime in high quality. It is suitable for all kinds of candle or soy wax. We can do any customized print on the glass. Finish MOQ is 3000pcs per design.

| Measure(mm)          | SGJD21012905<br>Top dia: 88mm<br>Bottom dia: 83mm<br>Height: 100mm<br>Weight: 385g<br>Capacity: 385ml |
|----------------------|-------------------------------------------------------------------------------------------------------|
| Packing              | Normal packing,Individual gift box, PVC box, window box, color box, white box, etc                    |
| <b>Delivery time</b> | Within 35 days after the sample and order confirmed                                                   |
| Payment term         | 30% deposit by T/T in advance and the balance against the copy of B/L                                 |
| Shipment             | By sea,by air,by Express and your shipping agent is acceptable                                        |
| Usage<br>Occasion    | Home decor,Wedding Decoration,Wedding Favors,Decoration enhancement,                                  |