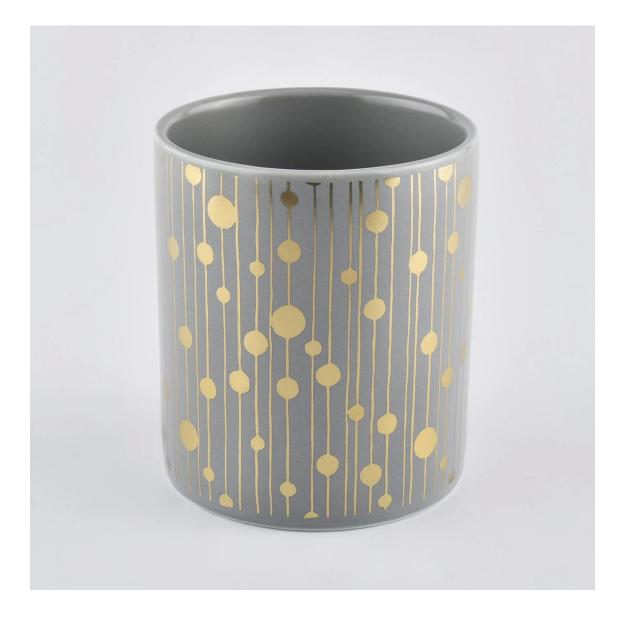

### **Product Description**

This **ceramic candle holder** is stoneware handpainted with gradient brown color, which is not sole color we can do.Of course other customized colors are also acceptable.

| Product name   | ceramic candle jars with 10oz of candle filling                                                                                                           |
|----------------|-----------------------------------------------------------------------------------------------------------------------------------------------------------|
| Sample time    | <ol> <li>5 days if at exist shaped and size</li> <li>15 days if need new shape or size</li> </ol>                                                         |
| Measure(mm)    | SGXYT19120940<br>Top dia: 88mm<br>Bottom dia: 88mm<br>Height: 101mm<br>Weight: 381g<br>Capacity: 422ml<br>ceramic candle jars with 10oz of candle filling |
| Packing        | Normal packing,Individual gift box, PVC box, window box, color box, white box, etc                                                                        |
| Delivery time  | Within 35 days after the sample and order confirmed                                                                                                       |
| Payment term   | 30% deposit by T/T in advance and the balance against the copy of B/L                                                                                     |
| Shipment       | By sea,by air,by Express and your shipping agent is acceptable                                                                                            |
| Usage Occasion | Home decor,Wedding Decoration,Wedding Favors,Decoration enhancement,                                                                                      |