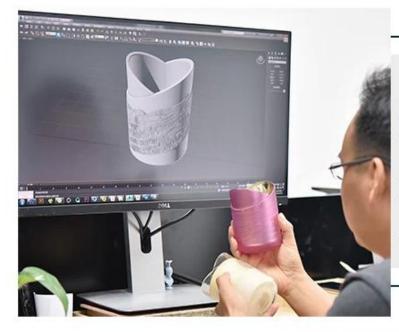

**10oz cylinder ceramic candle holders wholesaler** 



## Achieve Customers' Ideas

get your ideas becoming creative fragrance products and

### sell them very well

### Award-winning Design Team

won the trust of many upscale brands





### Excellent After-service

problem solved within 24 hours

### **Product Description**

This **ceramic candle holder** is stoneware handpainted with gradient brown color, which is not sole color we can do.Of course other customized colors are also acceptable.





| Product name   | ceramic candle jars with 10oz of candle filling                                                                                                           |
|----------------|----------------------------------------------------------------------------------------------------------------------------------------------------------