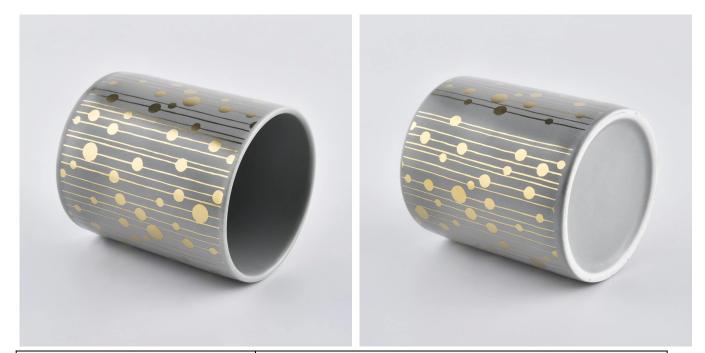

### **Product Description**

This **ceramic candle holder** is stoneware handpainted with gradient brown color, which is not sole color we can do.Of course other customized colors are also acceptable.

| Product name   | ceramic candle jars with 10oz of candle filling                                                                                                           |
|----------------|-----------------------------------------------------------------------------------------------------------------------------------------------------------|
| Sample time    | <ol> <li>5 days if at exist shaped and size</li> <li>15 days if need new shape or size</li> </ol>                                                         |
| Measure(mm)    | SGXYT19120940<br>Top dia: 88mm<br>Bottom dia: 88mm<br>Height: 101mm<br>Weight: 381g<br>Capacity: 422ml<br>ceramic candle jars with 10oz of candle filling |
| Packing        | Normal packing,Individual gift box, PVC box, window box, color box, white box, etc                                                                        |
| Delivery time  | Within 35 days after the sample and order confirmed                                                                                                       |
| Payment term   | 30% deposit by T/T in advance and the balance against the copy of B/L                                                                                     |
| Shipment       | By sea,by air,by Express and your shipping agent is acceptable                                                                                            |
| Usage Occasion | Home decor,Wedding Decoration,Wedding Favors,Decoration enhancement,                                                                                      |