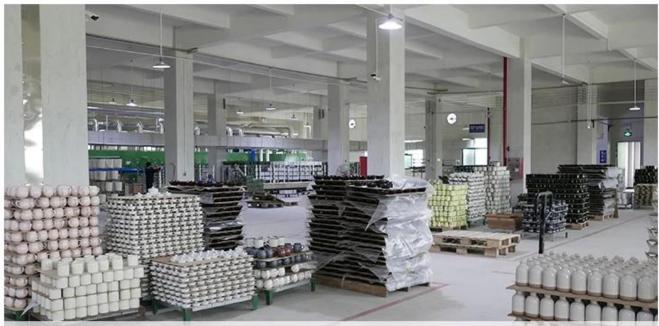

# FACTORY

There are about 20000 square meters in our factory which was built in 1992 year; Superior quality and high efficiency can be guranteed.