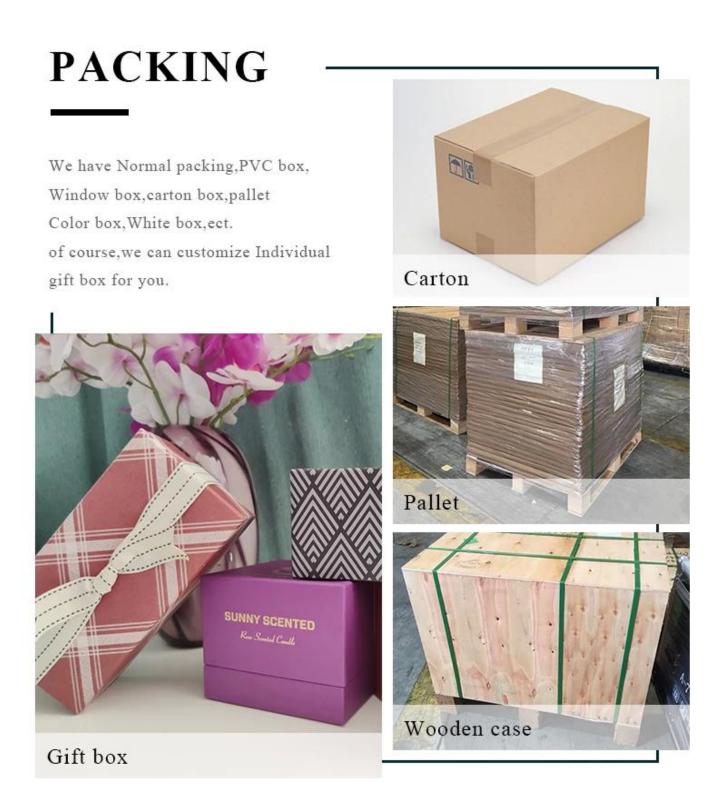

### **Product Description**

This **ceramic candle holder** is stoneware handpainted with gradient brown color, which is not sole color we can do.Of course other customized colors are also acceptable.

| Product name   | ceramic candle jars with 10oz of candle filling                                                                                                           |
|----------------|-----------------------------------------------------------------------------------------------------------------------------------------------------------|
| Sample time    | <ol> <li>5 days if at exist shaped and size</li> <li>15 days if need new shape or size</li> </ol>                                                         |
| Measure(mm)    | SGXYT19120940<br>Top dia: 88mm<br>Bottom dia: 88mm<br>Height: 101mm<br>Weight: 381g<br>Capacity: 422ml<br>ceramic candle jars with 10oz of candle filling |
| Packing        | Normal packing,Individual gift box, PVC box, window box, color box, white box, etc                                                                        |
| Delivery time  | Within 35 days after the sample and order confirmed                                                                                                       |
| Payment term   | 30% deposit by T/T in advance and the balance against the copy of B/L                                                                                     |
| Shipment       | By sea,by air,by Express and your shipping agent is acceptable                                                                                            |
| Usage Occasion | Home decor,Wedding Decoration,Wedding Favors,Decoration enhancement,                                                                                      |