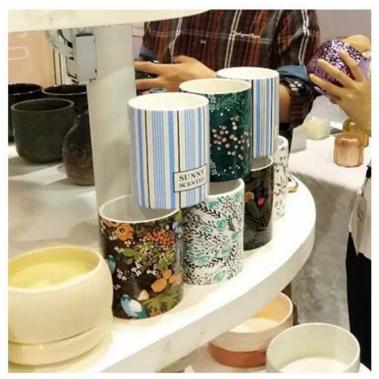

### **Product Description**

This **ceramic candle holder** is stoneware handpainted with gradient brown color, which is not sole color we can do.Of course other customized colors are also acceptable.

| Product name   | ceramic candle jars with 10oz of candle filling                                                                                                           |
|----------------|-----------------------------------------------------------------------------------------------------------------------------------------------------------|
| Sample time    | <ol> <li>5 days if at exist shaped and size</li> <li>15 days if need new shape or size</li> </ol>                                                         |
| Measure(mm)    | SGXYT19120940<br>Top dia: 88mm<br>Bottom dia: 88mm<br>Height: 101mm<br>Weight: 381g<br>Capacity: 422ml<br>ceramic candle jars with 10oz of candle filling |
| Packing        | Normal packing,Individual gift box, PVC box, window box, color box, white box, etc                                                                        |
| Delivery time  | Within 35 days after the sample and order confirmed                                                                                                       |
| Payment term   | 30% deposit by T/T in advance and the balance against the copy of B/L                                                                                     |
| Shipment       | By sea,by air,by Express and your shipping agent is acceptable                                                                                            |
| Usage Occasion | Home decor,Wedding Decoration,Wedding Favors,Decoration enhancement,                                                                                      |

**Process Craft** 