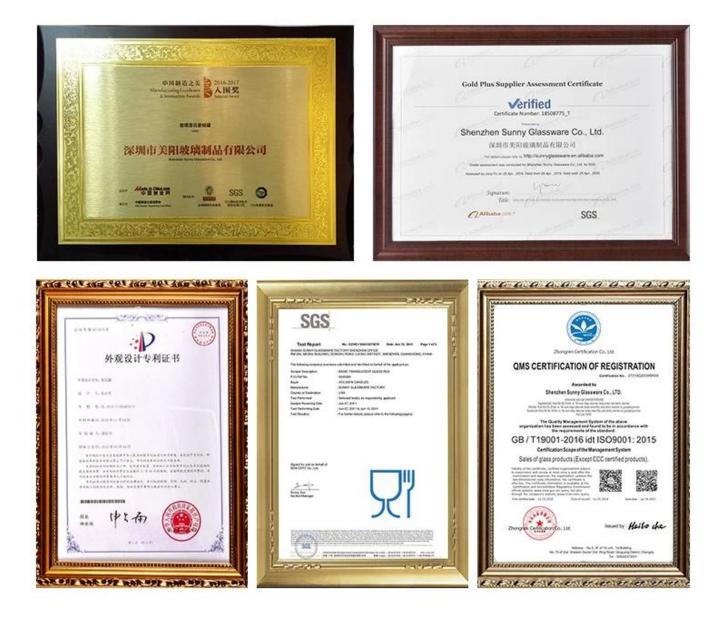

# CERTIFICATIONS

1) Can you combine many items assorted in one container in my first order? Yes, we can. But the quantity of each ordered item should reach our MOQ.