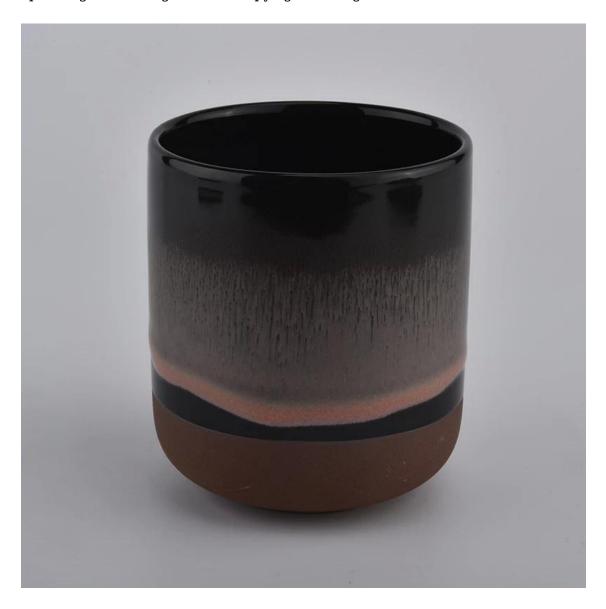

10oz ceramic candle jars with colorful glazing

| Product name   | 10oz ceramic candle jars with colorful glazing                                                    |  |  |
|----------------|---------------------------------------------------------------------------------------------------|--|--|
| Sample time    | <ol> <li>5 days if at exist shaped and size</li> <li>15 days if need new shape or size</li> </ol> |  |  |
| Measure(mm)    | Top dia: 90 mm Bottom dia: 50 mm Height:100mm Weight: 263g Capacity: 430ml                        |  |  |
| Packing        | Normal packing,Individual gift box, PVC box, window box, color box, white box, etc                |  |  |
| Delivery time  | Within 35 days after the sample and order confirmed                                               |  |  |
| Payment term   | 30% deposit by T/T in advance and the balance against the copy of B/L                             |  |  |
| Shipment       | By sea,by air,by Express and your shipping agent is acceptable                                    |  |  |
| Usage Occasion | Home decor, Wedding Decoration, Wedding Favors, Decoration enhancement,                           |  |  |