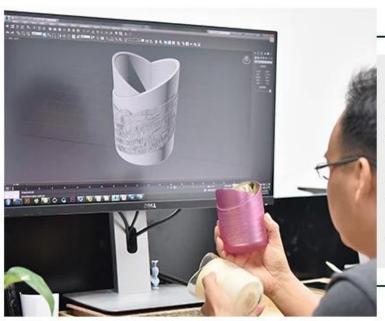

10oz ceramic candle jars with colorful glazing



### Achieve Customers' Ideas

get your ideas becoming creative fragrance products and

sell them very well

## Award-winning Design Team

won the trust of many upscale brands





## Excellent After-service

problem solved within 24 hours

### **Product Description**

This **ceramic candle jars** is designed by Sunny Glassware own team.Customized sizes and colors are acceptable.

All the images on this site are copyrighted by Sunny Glassware. Any unauthorized reprinting will be regarded as copyright infringement.







| Product name   | 10oz ceramic candle jars with colorful glazing                                                    |  |  |
|----------------|---------------------------------------------------------------------------------------------------|--|--|
| Sample time    | <ol