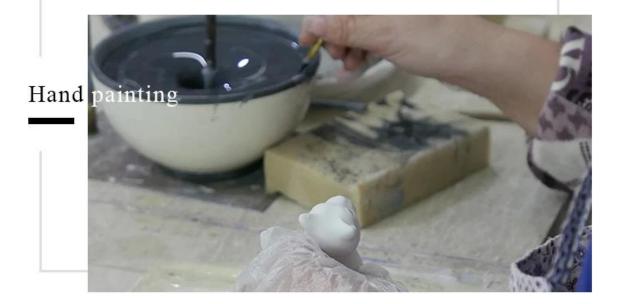

Measure(mm)    | Top dia: 90 mm Bottom dia: 50 mm Height:100mm Weight: 263g Capacity: 430ml                        |  |  |
| Packing        | Normal packing,Individual gift box, PVC box, window box, color box, white box, etc                |  |  |
| Delivery time  | Within 35 days after the sample and order confirmed                                               |  |  |
| Payment term   | 30% deposit by T/T in advance and the balance against the copy of B/L                             |  |  |
| Shipment       | By sea,by air,by Express and your shipping agent is acceptable                                    |  |  |
| Usage Occasion | Home decor, Wedding Decoration, Wedding Favors, Decoration enhancement,                           |  |  |

### **Process Craft**

# **DEEP PROCESSING**







### **Service Story**

Someone ask me, why Sunny Glassware is **the supplier of 80% fragrance brands in the United State**, take a second to listen to my story about<u>candle holders</u> order, you will understand Sunny always stay with you whatever it happens.

Last summer was really a great experience to us, J placed a big order with mass candle holders to Sunny Glassware at August 2018, everyone was so exciting and wanted to make it perfect .



Everything goes very well at the beginning, fast move, perfect communication, all is good. A small accessory became a big bomb which is out of our expectation, J wanted us to buy this small accessory in China but he told us this is a very difficult stuff, we digged 7 factories and one of them told us they can produce it. We are happy to know t