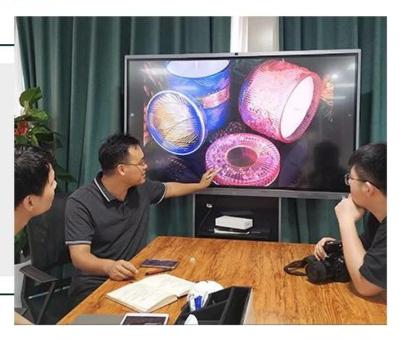

10oz ceramic candle jars with colorful glazing



### Achieve Customers' Ideas

get your ideas becoming creative fragrance products and

sell them very well

## Award-winning Design Team

won the trust of many upscale brands





## Excellent After-service

problem solved within 24 hours

### **Product Description**

This **ceramic candle jars** is designed by Sunny Glassware own team.Customized sizes and colors are acceptable.

All the images on this site are copyrighted by Sunny Glassware. Any unauthorized reprinting will be regarded as copyright infringement.







| Product name   | 10oz ceramic candle jars with colorful glazing                                                    |  |  |
|----------------|---------------------------------------------------------------------------------------------------|--|--|
| Sample time    | <ol> <li>5 days if at exist shaped and size</li> <li>15 days if need new shape or size</li> </ol> |  |  |
| Measure(mm)    | Top dia: 90 mm Bottom dia: 50 mm Height:100mm Weight: 26