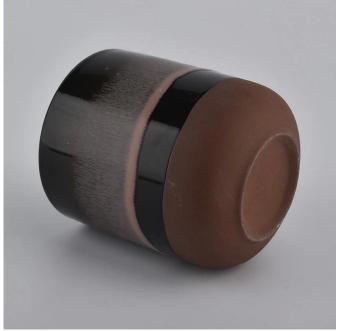

10oz ceramic candle jars with colorful glazing

### **Product Description**

This **ceramic candle jars** is designed by Sunny Glassware own team.Customized sizes and colors are acceptable.

All the images on this site are copyrighted by Sunny Glassware. Any unauthorized reprinting will be regarded as copyright infringement.

| Product name   | 10oz ceramic candle jars with colorful glazing                                                    |  |  |
|----------------|---------------------------------------------------------------------------------------------------|--|--|
| Sample time    | <ol> <li>5 days if at exist shaped and size</li> <li>15 days if need new shape or size</li> </ol> |  |  |
| Measure(mm)    | Top dia: 90 mm Bottom dia: 50 mm Height:100mm Weight: 263g Capacity: 430ml                        |  |  |
| Packing        | Normal packing,Individual gift box, PVC box, window box, color box, white box, etc                |  |  |
| Delivery time  | Within 35 days after the sample and order confirmed                                               |  |  |
| Payment term   | 30% deposit by T/T in advance and the balance against the copy of B/L                             |  |  |
| Shipment       | By sea,by air,by Express and your shipping agent is acceptable                                    |  |  |
| Usage Occasion | Home decor, Wedding Decoration, Wedding Favors, Decoration enhancement,                           |  |  |