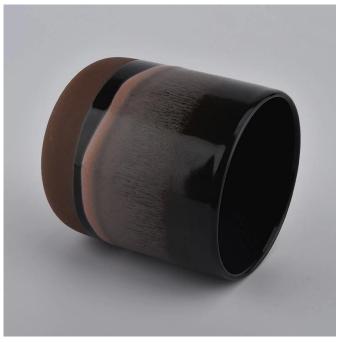

10oz ceramic candle jars with colorful glazing

### **Product Description**

This **ceramic candle jars** is designed by Sunny Glassware own team.Customized sizes and colors are acceptable.

All the images on this site are copyrighted by Sunny Glassware. Any unauthorized reprinting will be regarded as copyright infringement.

| Product name   | 10oz ceramic candle jars with colorful glazing                                                    |  |  |
|----------------|---------------------------------------------------------------------------------------------------|--|--|
| Sample time    | <ol> <li>5 days if at exist shaped and size</li> <li>15 days if need new shape or size</li> </ol> |  |  |
| Measure(mm)    | Top dia: 90 mm Bottom dia: 50 mm Height:100mm Weight: 263g Capacity: 430ml                        |  |  |
| Packing        | Normal packing,Individual gift box, PVC box, window box, color box, white box, etc                |  |  |
| Delivery time  | Within 35 days after the sample and order confirmed                                               |  |  |
| Payment term   | 30% deposit by T/T in advance and the balance against the copy of B/L                             |  |  |
| Shipment       | By sea,by air,by Express and your shipping agent is acceptable                                    |  |  |
| Usage Occasion | Home decor, Wedding Decoration, Wedding Favors, Decoration enhancement,                           |  |  |