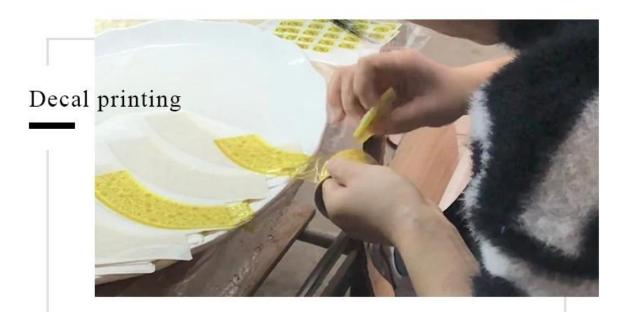

|
| Measure(mm)    | Top dia: 90 mm Bottom dia: 50 mm Height:100mm Weight: 263g Capacity: 430ml                        |  |  |
| Packing        | Normal packing,Individual gift box, PVC box, window box, color box, white box, etc                |  |  |
| Delivery time  | Within 35 days after the sample and order confirmed                                               |  |  |
| Payment term   | 30% deposit by T/T in advance and the balance against the copy of B/L                             |  |  |
| Shipment       | By sea,by air,by Express and your shipping agent is acceptable                                    |  |  |
| Usage Occasion | Home decor, Wedding Decoration, Wedding Favors, Decoration enhancement,                           |  |  |

### **Process Craft**

# **DEEP PROCESSING**







### **Service Story**

Someone ask me, why Sunny Glassware is **the supplier of 80% fragrance brands in the United State**, take a second to listen to my story about<u>candle holders</u> order, you will understand Sunny always stay with you whatever it happens.

Last summer was really a great experience to us, J placed a big order with mass candle holders to Sunny Glassware at August 2018, everyone was so exciting and wanted to make it perfect .



Everything goes very well at the beginning, fast move, perfect communication, all is good. A small accessory became a big bomb which is out of our expectation, J wanted us to buy this small accessory in China but he told us this is a very difficult stuff, we digged 7 factories and one of them told us they can produce it. We are happy to kn