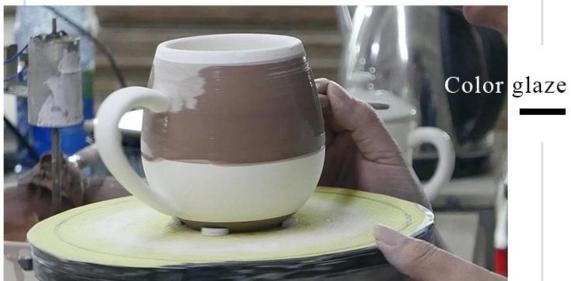

| Measure(mm)    | Top dia: 90 mm Bottom dia: 50 mm Height:100mm Weight: 263g Capacity: 430ml                        |  |  |
| Packing        | Normal packing,Individual gift box, PVC box, window box, color box, white box, etc                |  |  |
| Delivery time  | Within 35 days after the sample and order confirmed                                               |  |  |
| Payment term   | 30% deposit by T/T in advance and the balance against the copy of B/L                             |  |  |
| Shipment       | By sea,by air,by Express and your shipping agent is acceptable                                    |  |  |
| Usage Occasion | Home decor, Wedding Decoration, Wedding Favors, Decoration enhancement,                           |  |  |

### **Process Craft**

# **DEEP PROCESSING**







### **Service Story**

Someone ask me, why Sunny Glassware is **the supplier of 80% fragrance brands in the United State**, take a second to listen to my story about<u>candle holders</u> order, you will understand Sunny always stay with you whatever it happens.

Last summer was really a great experience to us, J placed a big order with mass candle holders to Sunny Glassware at August 2018, everyone was so exciting and wanted to make it perfect .



Everything goes very well at the beginning, fast move, perfect communication, all is good. A small accessory became a big bomb which is out of our expectation, J wanted us to buy this small accessory in China but he told us this is a very difficult stuff, we digged 7 factories and one of them told us they can produce it. We are happy to know