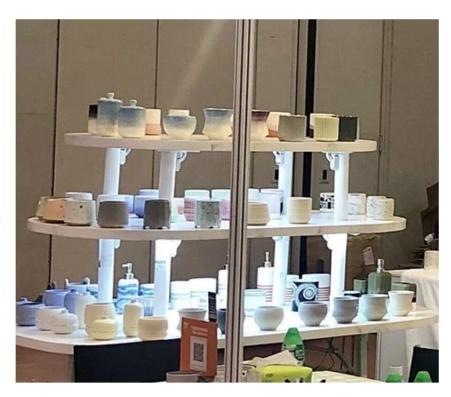

10oz ceramic candle jars with colorful glazing

| Product name   | 10oz ceramic candle jars with colorful glazing                                                    |  |  |
|----------------|---------------------------------------------------------------------------------------------------|--|--|
| Sample time    | <ol> <li>5 days if at exist shaped and size</li> <li>15 days if need new shape or size</li> </ol> |  |  |
| Measure(mm)    | Top dia: 90 mm Bottom dia: 50 mm Height:100mm Weight: 263g Capacity: 430ml                        |  |  |
| Packing        | Normal packing,Individual gift box, PVC box, window box, color box, white box, etc                |  |  |
| Delivery time  | Within 35 days after the sample and order confirmed                                               |  |  |
| Payment term   | 30% deposit by T/T in advance and the balance against the copy of B/L                             |  |  |
| Shipment       | By sea,by air,by Express and your shipping agent is acceptable                                    |  |  |
| Usage Occasion | Home decor, Wedding Decoration, Wedding Favors, Decoration enhancement,                           |  |  |