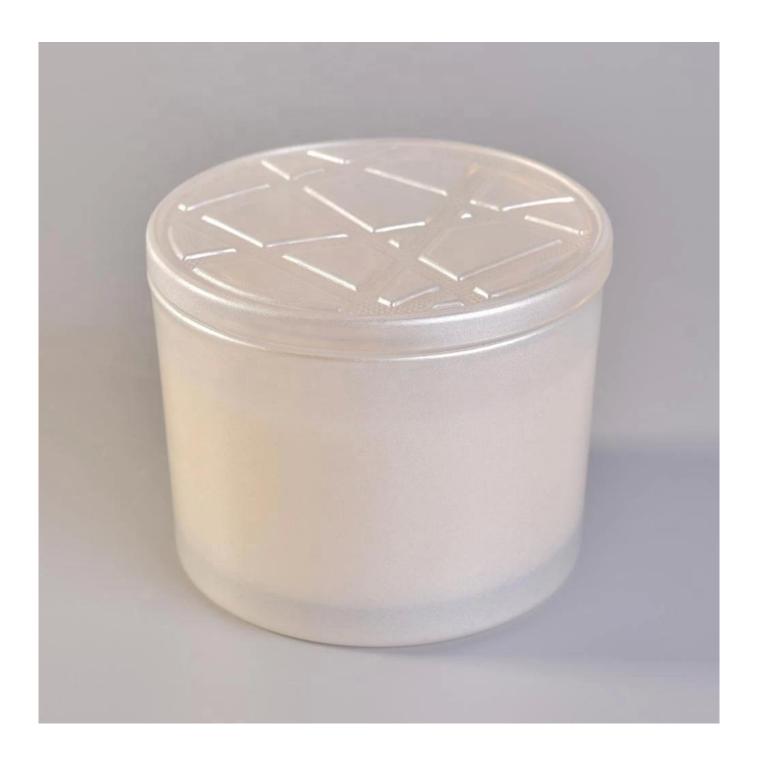

# 10oz Hot sales white crystal glass candle jars luxury with lid

#### **Product Description**

This **candle holder** is designed by our professional designers team. It is made from deep processing and kept good quality. It is suitable for home, wedding, party decorations and so on.