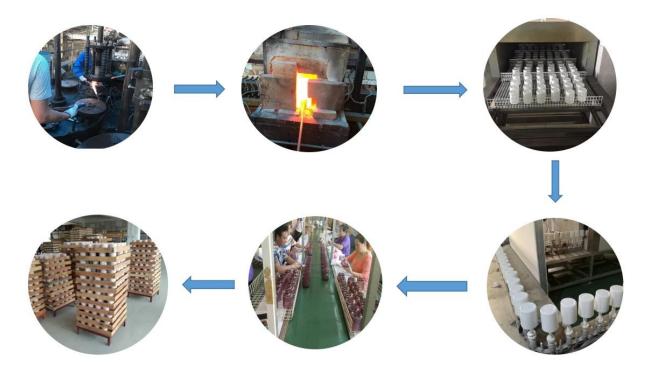

-------------------------------------------------------------------------------------|
| Sample time   | <ol> <li>5 days if at exist shaped and size of glass</li> <li>15 days if need new shape or size of glass</li> </ol> |
| Packing       | Normal packing,Individual gift box, PVC box, window box, color box, white box, etc                                  |
| Delivery time | Within 35 days after the sample and order confirmed                                                                 |
| Payment term  | 30% deposit by T/T in advance and the balance against the copy of B/L                                               |
| Shipment      | By sea,by air,by Express and your shipping agent is acceptable                                                      |



# **Glass Production Lines**



### Packaging & Shipping

We also have **our own professional and international logistic team** for your service.

We are your best choice without any concern.







## Exhibition



# TSAMPLE ROOM





#### **Sunny Story**

Someone ask me, why Sunny Glassware is **the supplier of 80% fragrance brands in the United State**, take a second to listen to my story about <u>candle holders</u> order, you will understand Sunny always stay with you whatever it happens.

Last summer was really a great experience to us, J placed a big order with mass candle holders to Sunny Glassware at August 2018, everyone was so exciting and wanted to make it perfect .



Everything goes very well at the beginning, fast move, perfect communication, all is good. A small accessory became a big bomb which is out o