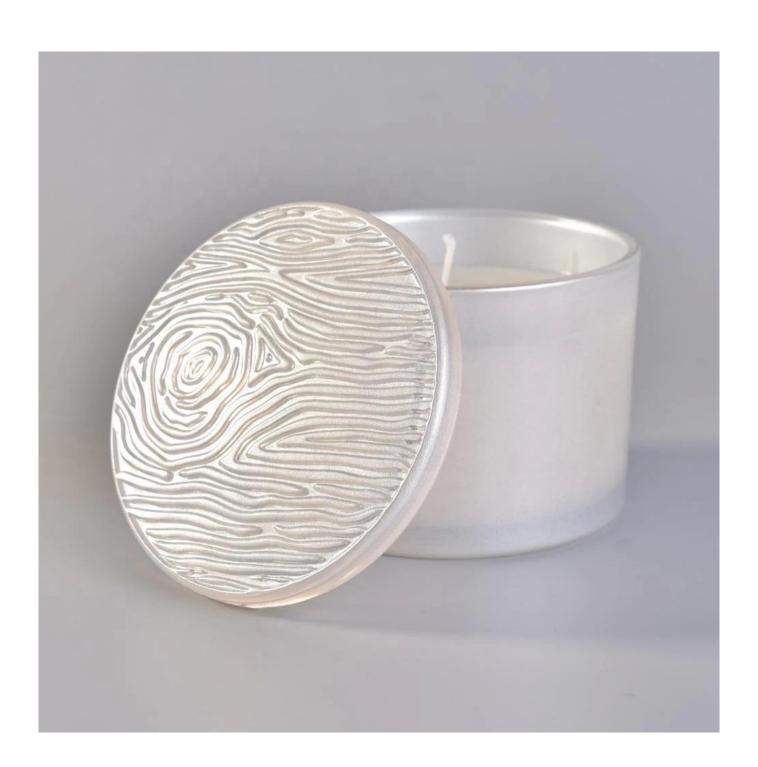

# 10oz Hot sales white crystal glass candle jars luxury with lid

#### **Product Description**

This **candle holder** is designed by our professional designers team. It is made from deep processing and kept good quality. It is suitable for home, wedding, party decorations and so on.