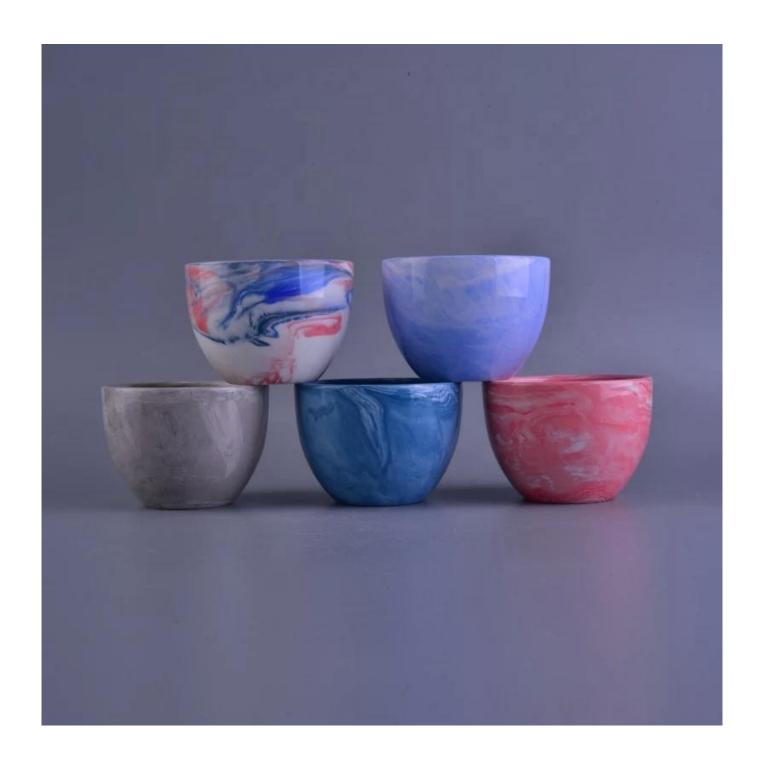

## Suppliers decorative grey candle ceramic jar

#### **Product Description**

This **candle holder** is designed by our professional designers team. It is made from deep processing and kept good quality. A nice choice for home, wedding, party decorations