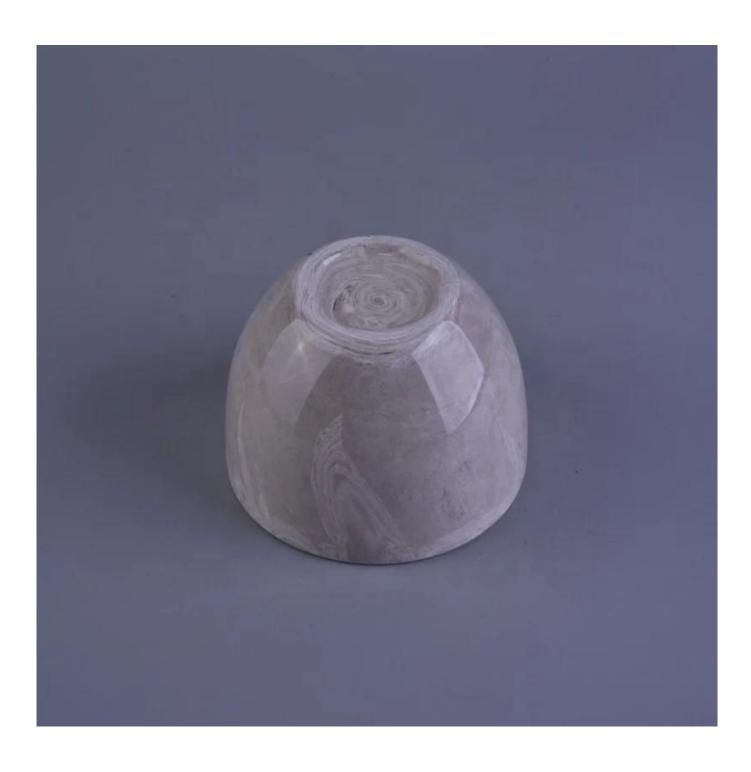

## Suppliers decorative grey candle ceramic jar

| Product name   | Suppliers decorative grey candle ceramic jar                                           |
|----------------|----------------------------------------------------------------------------------------|
| Sample time    | 1. 5-7 days if at exist shaped and size 2. 15-20 days if need new shape or size        |
| Measure(mm)    | Top dia: 103mm<br>Bottom dia: 103mm<br>Height:106mm<br>Weight: 467g<br>Capacity: 580ml |
| Packing        | Normal packing, Individual gift box, PVC box, window box, color box, white box, etc    |
| Delivery time  | Within 35 days after the sample and order confirmed                                    |
| Payment term   | 30% deposit by T/T in advance and the balance against the copy of B/L                  |
| Shipment       | By sea,by air,by Express and your shipping agent is acceptable                         |
| Usage Occasion | Home decor, Wedding Decoration, Wedding Favors, Decoration enhancement,                |