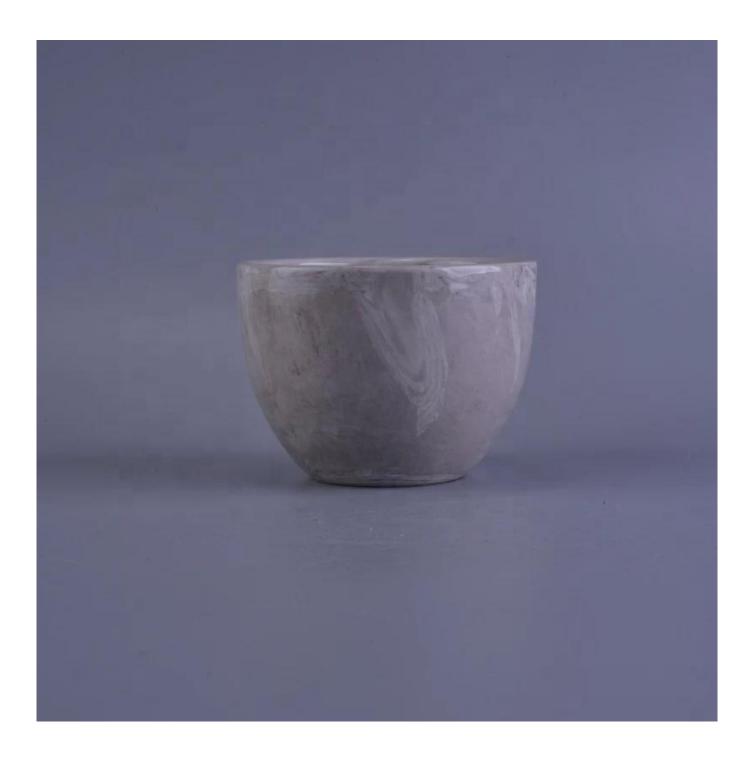

## Suppliers decorative grey candle ceramic jar

| Product name   | Suppliers decorative grey candle ceramic jar                                           |
|----------------|----------------------------------------------------------------------------------------|
| Sample time    | 1. 5-7 days if at exist shaped and size 2. 15-20 days if need new shape or size        |
| Measure(mm)    | Top dia: 103mm<br>Bottom dia: 103mm<br>Height:106mm<br>Weight: 467g<br>Capacity: 580ml |
| Packing        | Normal packing, Individual gift box, PVC box, window box, color box, white box, etc    |
| Delivery time  | Within 35 days after the sample and order confirmed                                    |
| Payment term   | 30% deposit by T/T in advance and the balance against the copy of B/L                  |
| Shipment       | By sea,by air,by Express and your shipping agent is acceptable                         |
| Usage Occasion | Home decor, Wedding Decoration, Wedding Favors, Decoration enhancement,                |