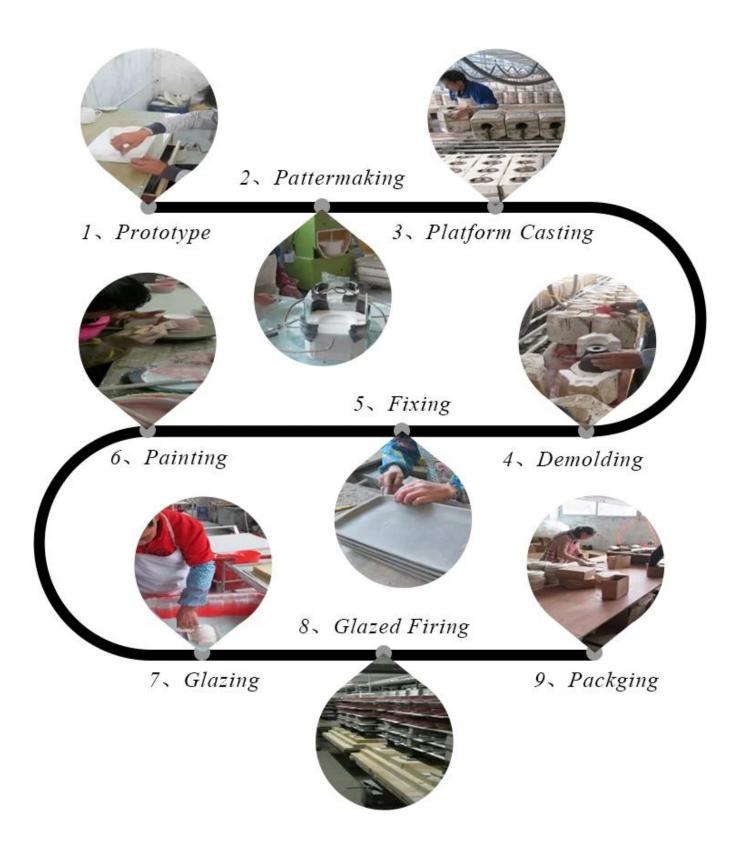

-----------------------------------------|
| Sample time    | 1. 5-7 days if at exist shaped and size 2. 15-20 days if need new shape or size        |
| Measure(mm)    | Top dia: 103mm<br>Bottom dia: 103mm<br>Height:106mm<br>Weight: 467g<br>Capacity: 580ml |
| Packing        | Normal packing, Individual gift box, PVC box, window box, color box, white box, etc    |
| Delivery time  | Within 35 days after the sample and order confirmed                                    |
| Payment term   | 30% deposit by T/T in advance and the balance against the copy of B/L                  |
| Shipment       | By sea,by air,by Express and your shipping agent is acceptable                         |
| Usage Occasion | Home decor, Wedding Decoration, Wedding Favors, Decoration enhancement,                |



#### Packaging & Shipping

We also have **our own professional and international logistic company** for your service.

We are your best choice without any concern.





- Own professional shipping team
- Fast and safe delivery
- On-time shipment protection







### Exhibition



# <sup>⊤</sup>SAMPLE ROOM<sub>→</sub>









#### **Sunny Story**

Someone ask me, why Sunny Glassware is **the supplier of 80% fragrance brands in the United State**, take a second to listen to my story about <u>candle holders</u> order, you will understand Sunny always stay with you whatever it happens.

Last summer was really a great experience to us, J placed a big order with mass candle holders to Sunny Glassware at August 2018, everyone was so exciting and wanted to make it perfect .



Everything goes