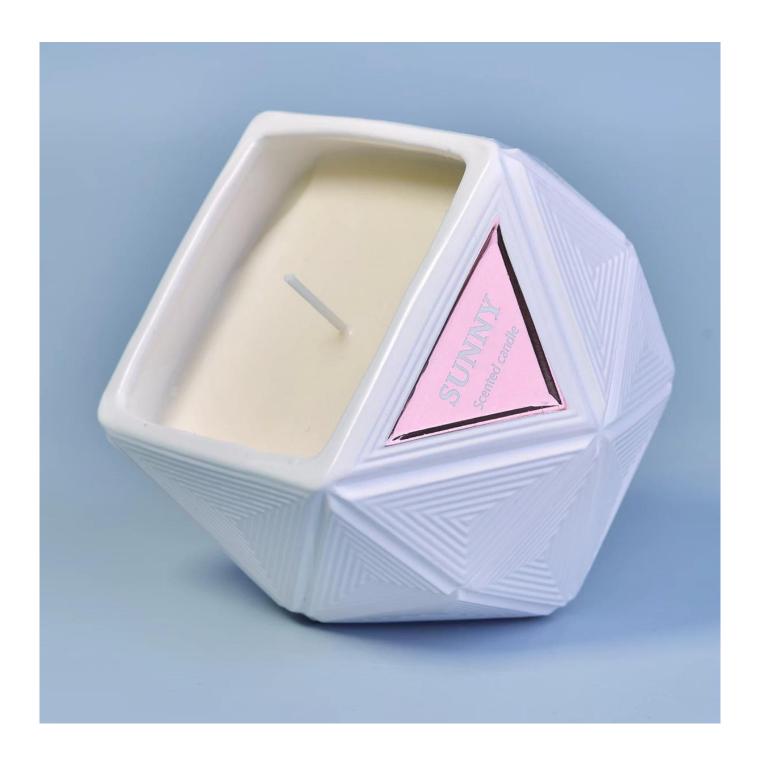

## 10oz 20oz Manufacturer custom white Hexagon candle ceramic jar

#### **Product Description**

This **candle holder** is designed by our professional designers team. It is made from deep processing and kept good quality. It is suitable for home, wedding, party decorations and so on.