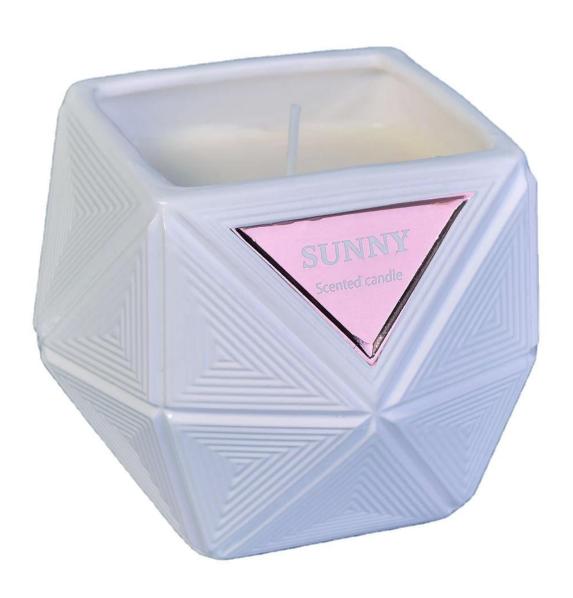

## 10oz 20oz Manufacturer custom white Hexagon candle ceramic jar

#### **Product Description**

This **candle holder** is designed by our professional designers team. It is made from deep processing and kept good quality. It is suitable for home, wedding, party decorations and so on.