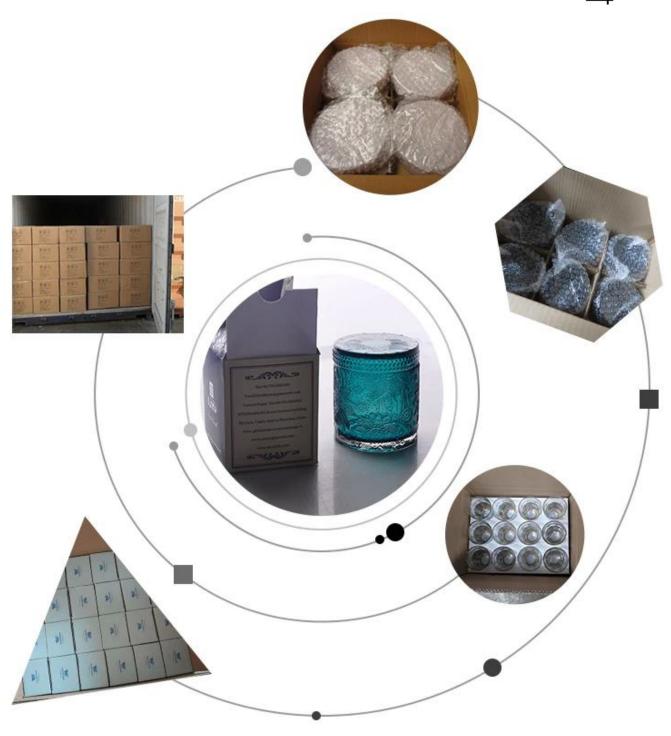

# TPACKAGING&SHIPPING\_

To better ensure the safety of your goods, professional, environmentally friendly, convenient and efficient packaging services will be provided.

Company Profile