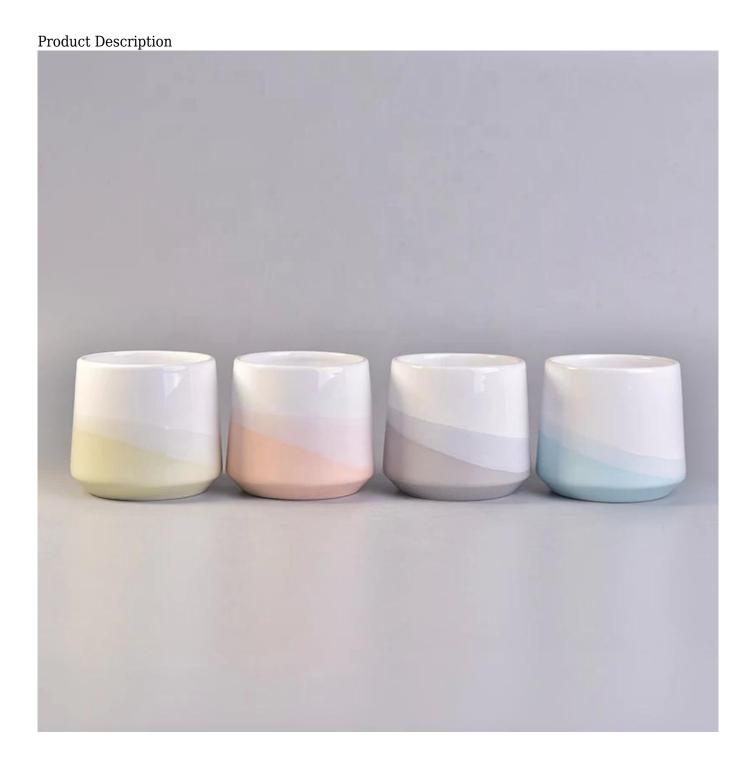

Specification

Product name 10oz 20oz Bulk color glazed large candle ceramic holders with wood lid

Packing Normal packing, Individual gift box, PVC box, window box, color box, white box, etc

Delivery time Within 35 days after the sample and order confirmed