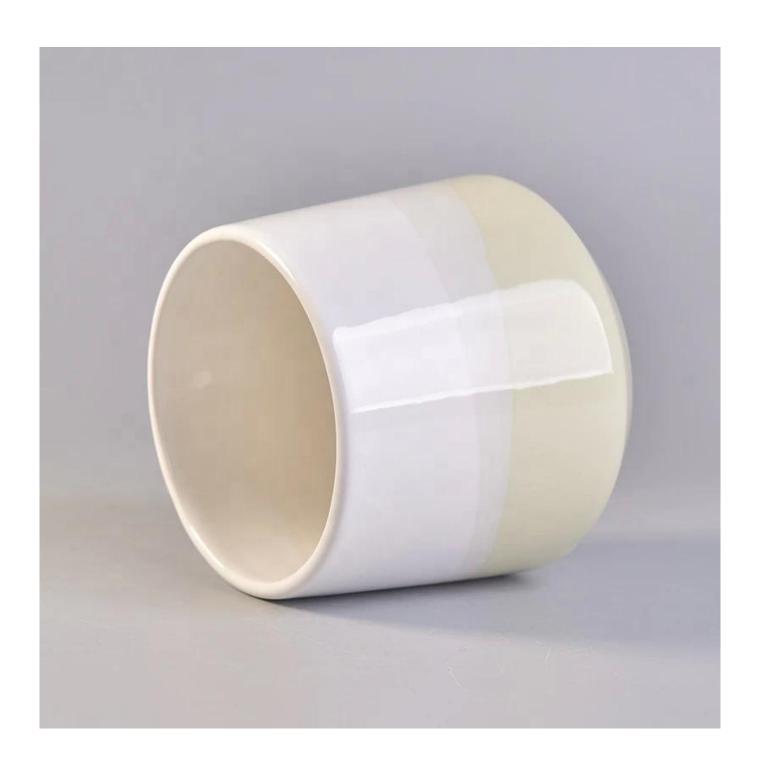

Specification

Product name 10oz 20oz Bulk color glazed large candle ceramic holders with wood lid

Packing Normal packing, Individual gift box, PVC box, window box, color box, white box, etc

Delivery time Within 35 days after the sample and order confirmed