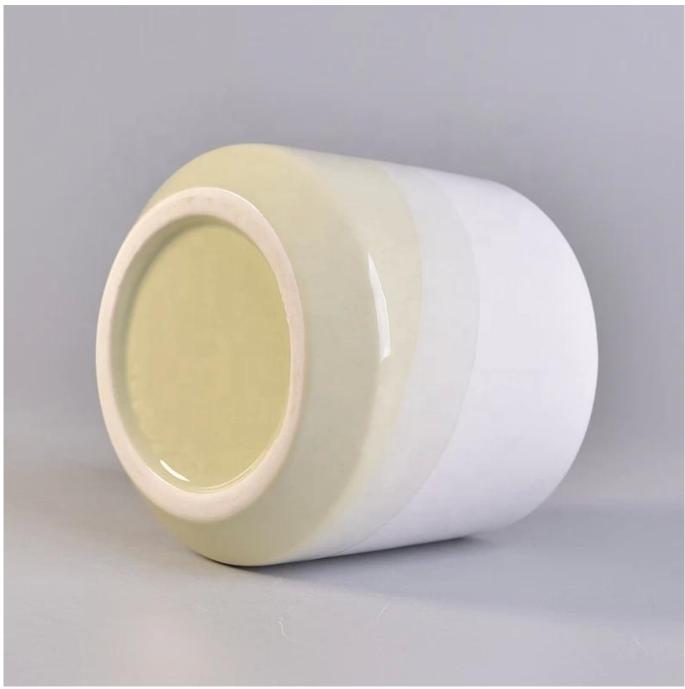

Specification

Product name 10oz 20oz Bulk color glazed large candle ceramic holders with wood lid

Packing Normal packing, Individual gift box, PVC box, window box, color box, white box, etc

Delivery time Within 35 days after the sample and order confirmed