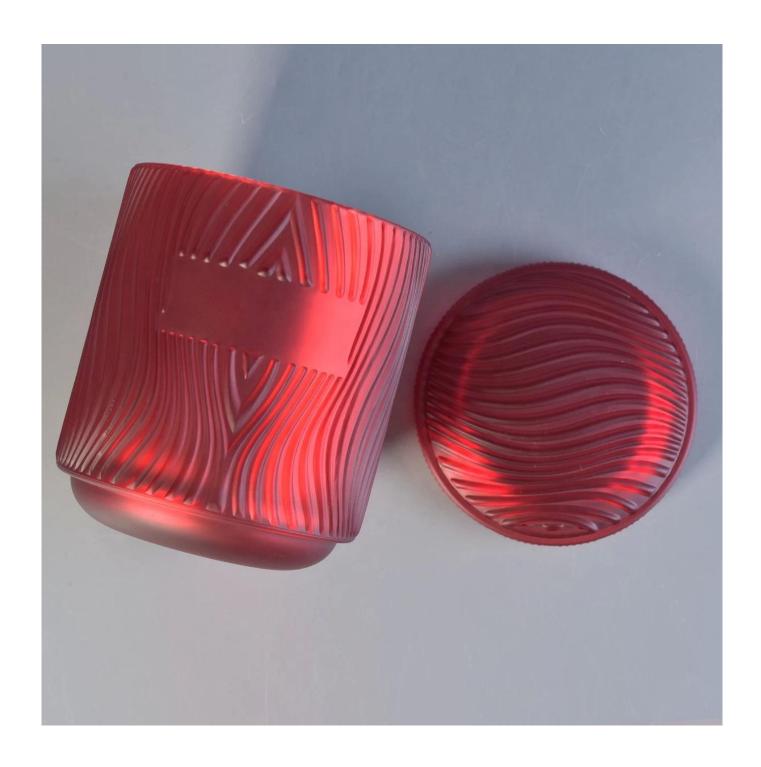

10oz 16oz 20oz Sunny luxury votive Glass candle jar vessel with lid

**Notes:** All the images on this site are copyrighted by Sunny Glassware. Any unauthorized reprinting will be regarded as copyright infringement.

| product name | 10oz 16oz 20oz Sunny luxury votive Glass candle jar vessel with lid                                                 |
|--------------|---------------------------------------------------------------------------------------------------------------------|
| Sample time  | <ol> <li>5 days if at exist shaped and size of glass</li> <li>15 days if need new shape or size of glass</li> </ol> |
| Measure(mm)  | Top dia:72mm Bottom dia:55mm Height:75mm Weight:97g Capacity:398ml                                                  |