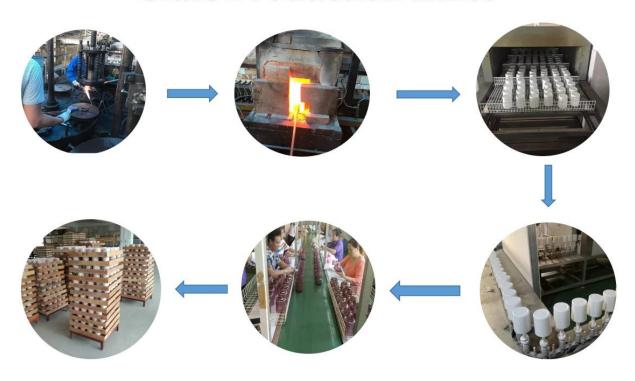

Bottom dia:55mm Height:75mm Weight:97g Capacity:398ml                                                  |

| Packing        | Normal packing,Individual gift box, PVC box, window box, color box, white box, etc |  |  |
|----------------|------------------------------------------------------------------------------------|--|--|
| Delivery time  | Within 35 days after the sample and order confirmed                                |  |  |
| Payment term   | 30% deposit by T/T in advance and the balance against the copy of B/L              |  |  |
| Shipment       | By sea,by air,by Express and your shipping agent is acceptable                     |  |  |
| Usage Occasion | Home decor, Wedding Decoration, Wedding Favors, Decoration enhancement,            |  |  |



# **Glass Production Lines**



### **Packaging & Shipping**

We also have **our own professional and international logistic team** for your service.

We are your best choice without any concern.







## Exhibition



# TSAMPLE ROOM





#### **Sunny Story**

Someone ask me, why Sunny Glassware is **the supplier of 80% fragrance brands in the United State**, take a second to listen to my story about <u>candle holders</u> order, you will understand Sunny always stay with you whatever it happens.

Last summer was really a great experience to us, J placed a big order with mass candle holders to Sunny Glassware at August 2018, everyone was so exciting and wanted to make it perfect .



Everything goes very well at the beginning, fast move, perfect communication, all is good. A small accessory became a big bomb which is o