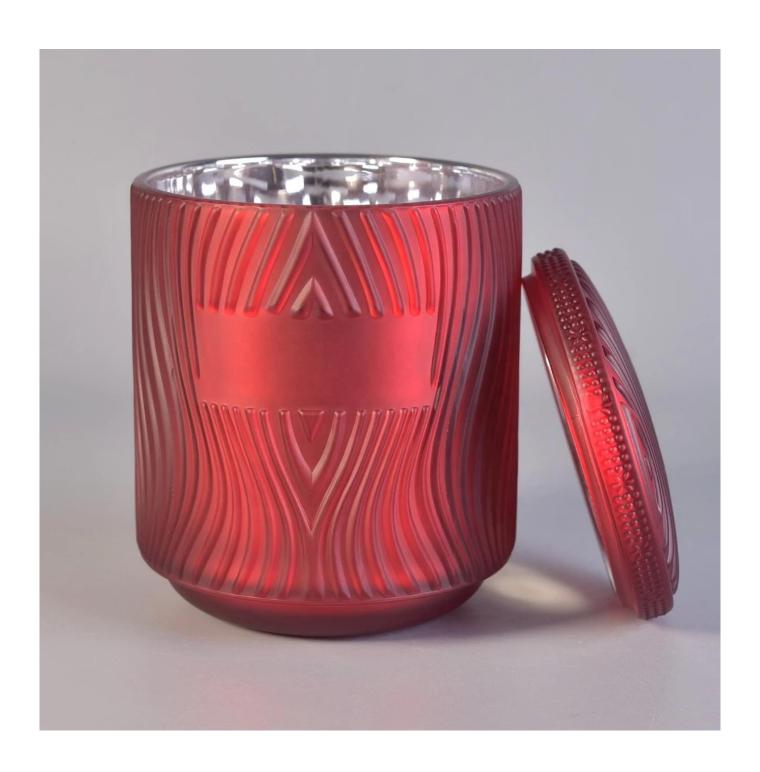

10oz 16oz 20oz Sunny luxury votive Glass candle jar vessel with lid

**Notes:** All the images on this site are copyrighted by Sunny Glassware. Any unauthorized reprinting will be regarded as copyright infringement.

| product name | 10oz 16oz 20oz Sunny luxury votive Glass candle jar vessel with lid                                                 |
|--------------|---------------------------------------------------------------------------------------------------------------------|
| Sample time  | <ol> <li>5 days if at exist shaped and size of glass</li> <li>15 days if need new shape or size of glass</li> </ol> |
| Measure(mm)  | Top dia:72mm Bottom dia:55mm Height:75mm Weight:97g Capacity:398ml                                                  |