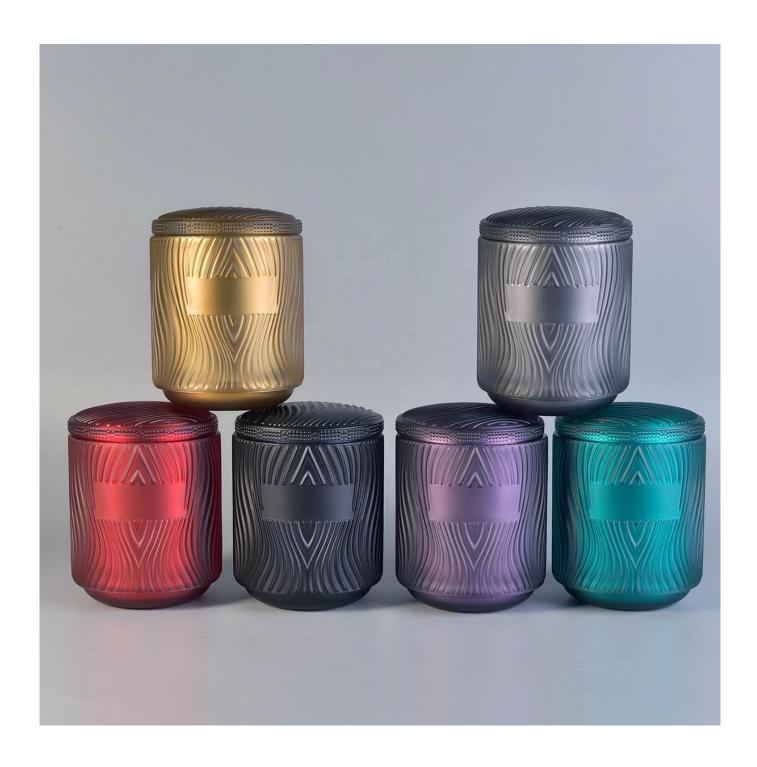

10oz 16oz 20oz Sunny luxury votive Glass candle jar vessel with lid

**Notes:** All the images on this site are copyrighted by Sunny Glassware. Any unauthorized reprinting will be regarded as copyright infringement.

| product name | 10oz 16oz 20oz Sunny luxury votive Glass candle jar vessel with lid                                                 |
|--------------|---------------------------------------------------------------------------------------------------------------------|
| Sample time  | <ol> <li>5 days if at exist shaped and size of glass</li> <li>15 days if need new shape or size of glass</li> </ol> |
| Measure(mm)  | Top dia:72mm Bottom dia:55mm Height:75mm Weight:97g Capacity:398ml                                                  |