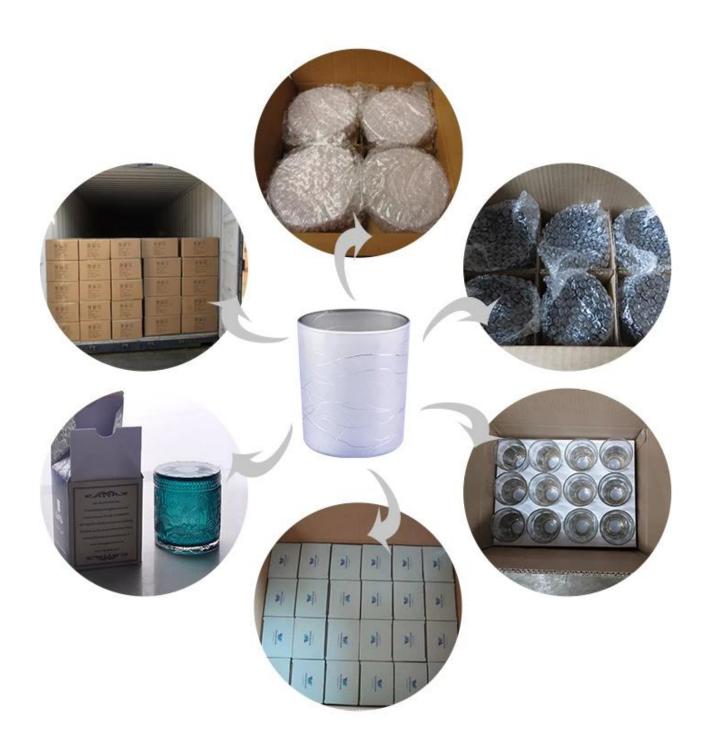

| Packing        | Normal packing,Individual gift box, PVC box, window box, color box, white box, etc |  |  |
|----------------|------------------------------------------------------------------------------------|--|--|
| Delivery time  | Within 35 days after the sample and order confirmed                                |  |  |
| Payment term   | 30% deposit by T/T in advance and the balance against the copy of B/L              |  |  |
| Shipment       | By sea,by air,by Express and your shipping agent is acceptable                     |  |  |
| Usage Occasion | Home decor, Wedding Decoration, Wedding Favors, Decoration enhancement,            |  |  |

### **Packaging & Shipping**

We also have **our own professional and international logistic team** for your service.

We are your best choice without any concern.