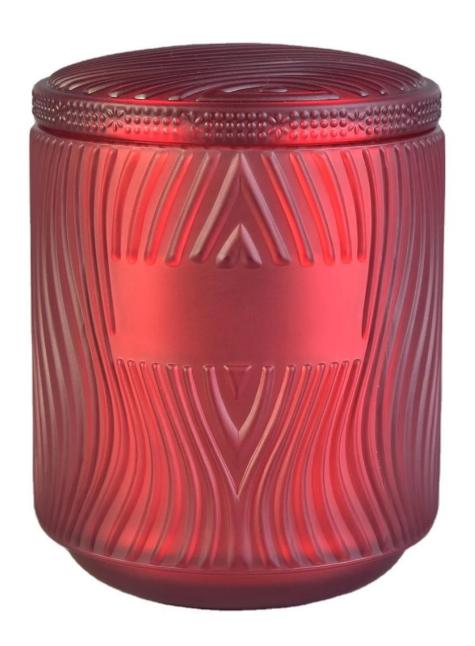

10oz 16oz 20oz Sunny luxury votive Glass candle jar vessel with lid

**Notes:** All the images on this site are copyrighted by Sunny Glassware. Any unauthorized reprinting will be regarded as copyright infringement.

| product name | 10oz 16oz 20oz Sunny luxury votive Glass candle jar vessel with lid                                                 |
|--------------|---------------------------------------------------------------------------------------------------------------------|
| Sample time  | <ol> <li>5 days if at exist shaped and size of glass</li> <li>15 days if need new shape or size of glass</li> </ol> |
| Measure(mm)  | Top dia:72mm Bottom dia:55mm Height:75mm Weight:97g Capacity:398ml                                                  |