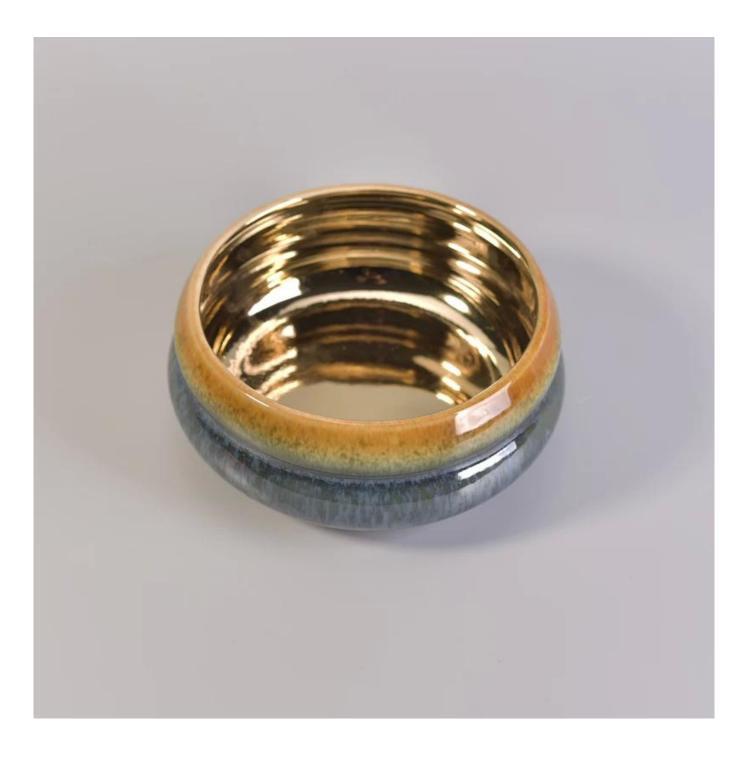

Specification

Product name10oz12oz14ozWholesalesluxury3 wick ceramic candle jar vesselSizeMouth:140mmBottom:104mmHeight:66mmMaximumdiameter:161mmDelivery timeWithin 35 days after the sample and order confirmedWhy Choose UsUsUsUsUsUsUsUsUsUsUsUsUsUsUsUsUsUsUsUsUsUsUsUsUsUsUsUsUsUsUsUsUsUsUsUsUsUsUsUsUsUsUsUsUsUsUsUsUsUsUsUsUsUsUsUsUsUsUsUsUsUsUsUsUsUsUsUsUsUsUsUsUsUsUsUsUsUsUsUsUsUsUsUsUsUsUsUsUsUsUsUsUsUsUsUsUsUsUsUsUsUsUsUsUsUsUsUsUsUsUsUsUsUsUsUsUsUsUsUsUsUsUsUsUsUsUsUsUsUsUsUsUsUsUsUsUsUsUsUsUsUsUsUsUsUsUsUsUs