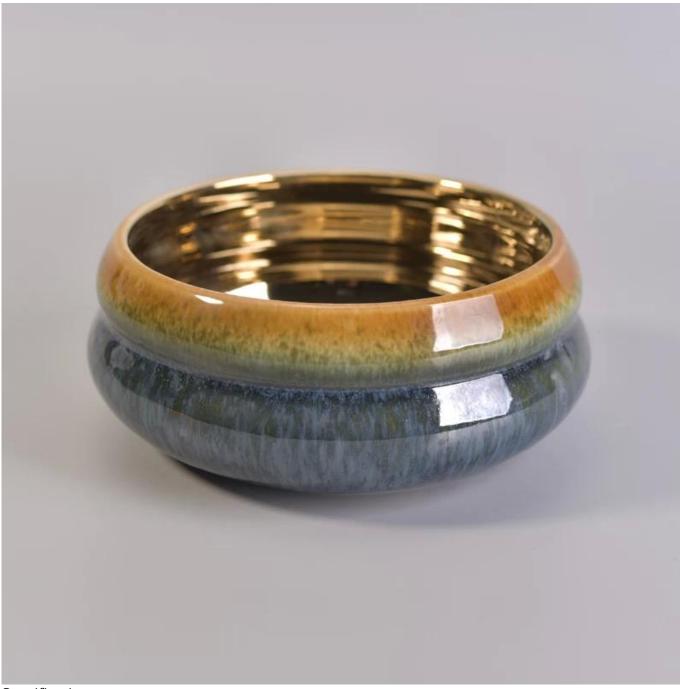

Specification

Product name10oz12oz14ozWholesalesluxury3 wick ceramic candle jar vesselSizeMouth:140mmBottom:104mmHeight:66mmMaximumdiameter:161mmDelivery timeWithin 35 days after the sample and order confirmedWhy Choose UsUsUsUsUsUsUsUsUsUsUsUsUsUsUsUsUsUsUsUsUsUsUsUsUsUsUsUsUsUsUsUsUsUsUsUsUsUsUsUsUsUsUsUsUsUsUsUsUsUsUsUsUsUsUsUsUsUsUsUsUsUsUsUsUsUsUsUsUsUsUsUsUsUsUsUsUsUsUsUsUsUsUsUsUsUsUsUsUsUsUsUsUsUsUsUsUsUsUsUsUsUsUsUsUsUsUsUsUsUsUsUsUsUsUsUsUsUsUsUsUsUsUsUsUsUsUsUsUsUsUsUsUsUsUsUsUsUsUsUsUsUsUsUsUsUsUsUsUs