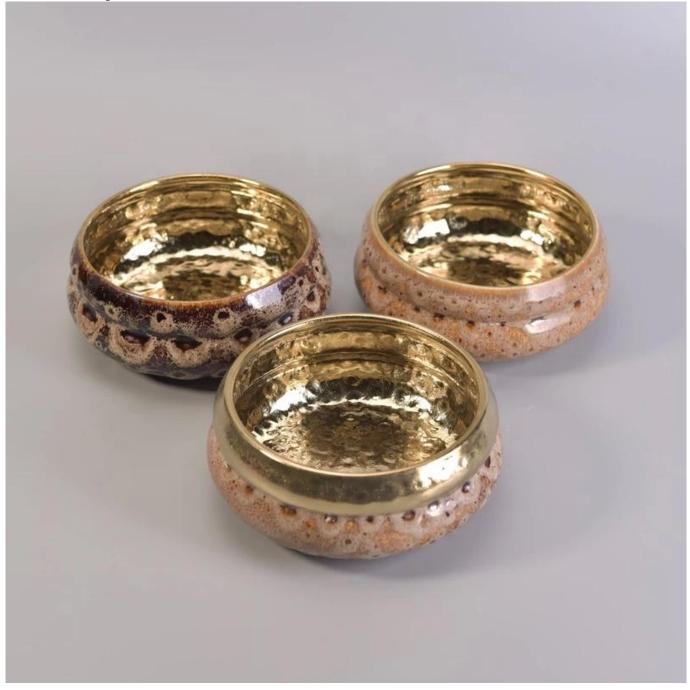

Specification

Product name10oz12oz14ozWholesalesluxury3 wick ceramic candle jar vesselSizeMouth:140mmBottom:104mmHeight:66mmMaximumdiameter:161mmDelivery timeWithin 35 days after the sample and order confirmedWhy Choose UsUsUsUsUsUsUsUsUsUsUsUsUsUsUsUsUsUsUsUsUsUsUsUsUsUsUsUsUsUsUsUsUsUsUsUsUsUsUsUsUsUsUsUsUsUsUsUsUsUsUsUsUsUsUsUsUsUsUsUsUsUsUsUsUsUsUsUsUsUsUsUsUsUsUsUsUsUsUsUsUsUsUsUsUsUsUsUsUsUsUsUsUsUsUsUsUsUsUsUsUsUsUsUsUsUsUsUsUsUsUsUsUsUsUsUsUsUsUsUsUsUsUsUsUsUsUsUsUsUsUsUsUsUsUsUsUsUsUsUsUsUsUsUsUsUsUsUsUs