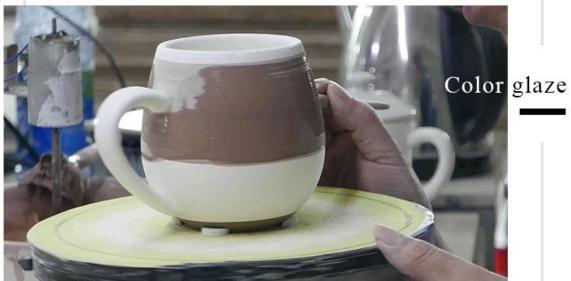

| SGGH19011616 Top dia: 88mm Bottom dia: 80mm Height: 98mm Weight: 242g Capacity: 400ml             |  |  |  |
| Packing        | Normal packing,Individual gift box, PVC box, window box, color box, white box, etc                |  |  |  |
| Delivery time  | Within 35 days after the sample and order confirmed                                               |  |  |  |
| Payment term   | 30% deposit by T/T in advance and the balance against the copy of B/L                             |  |  |  |
| Shipment       | By sea,by air,by Express and your shipping agent is acceptable                                    |  |  |  |
| Usage Occasion | Home decor, Wedding Decoration, Wedding Favors, Decoration enhancement,                           |  |  |  |

### **Process Craft**

# **DEEP PROCESSING**







### **Service Story**

Someone ask me, why Sunny Glassware is **the supplier of 80% fragrance brands in the United State**, take a second to listen to my story about<u>candle holders</u> order, you will understand Sunny always stay with you whatever it happens.

Last summer was really a great experience to us, J placed a big order with mass candle holders to Sunny Glassware at August 2018, everyone was so exciting and wanted to make it perfect .



Everything goes very well at the beginning, fast move, perfect communication, all is good. A small accessory became a big bomb which is out of our expectation, J wanted us to buy this small accessory in China but he told us this is a very difficult stuff, we digged 7 factories and one of them told us they can produce it. We are happy to know