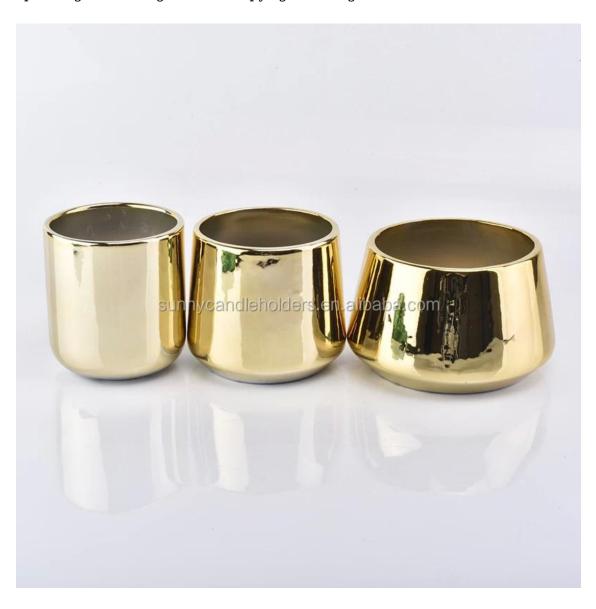

# **100Z Metallic Gold Ceramic Candle Jars**

### **Product Description**

This **ceramic candle jars** is made of high quality reactive stonerware. Options of different sizes and customized colors are acceptable.

All the images on this site are copyrighted by Sunny Glassware. Any unauthorized reprinting will be regarded as copyright infringement.

| Product name   | 100Z Metallic Gold Ceramic<br>Candle Jars                                                         |  |  |  |
|----------------|---------------------------------------------------------------------------------------------------|--|--|--|
| Sample time    | <ol> <li>5 days if at exist shaped and size</li> <li>15 days if need new shape or size</li> </ol> |  |  |  |
| Measure(mm)    | SGGH19011616 Top dia: 88mm Bottom dia: 80mm Height: 98mm Weight: 242g Capacity: 400ml             |  |  |  |
| Packing        | Normal packing,Individual gift box, PVC box, window box, color box, white box, etc                |  |  |  |
| Delivery time  | Within 35 days after the sample and order confirmed                                               |  |  |  |
| Payment term   | 30% deposit by T/T in advance and the balance against the copy of B/L                             |  |  |  |
| Shipment       | By sea,by air,by Express and your shipping agent is acceptable                                    |  |  |  |
| Usage Occasion | Home decor, Wedding Decoration, Wedding Favors, Decoration enhancement,                           |  |  |  |