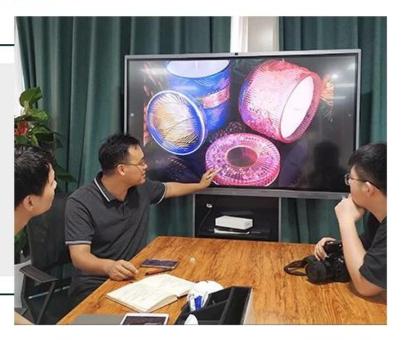

# **100Z Metallic Gold Ceramic Candle Jars**



## Achieve Customers' Ideas

get your ideas becoming creative fragrance products and

sell them very well

## Award-winning Design Team

won the trust of many upscale brands





## Excellent After-service

problem solved within 24 hours

### **Product Description**

This **ceramic candle jars** is made of high quality reactive stonerware. Options of different sizes and customized colors are acceptable.

All the images on this site are copyrighted by Sunny Glassware. Any unauthorized reprinting will be regarded as copyright infringement.







| Product name   | 100Z Metallic Gold Ceramic<br>Candle Jars                                                         |  |  |  |
|----------------|---------------------------------------------------------------------------------------------------|--|--|--|
| Sample time    | <ol> <li>5 days if at exist shaped and size</li> <li>15 days if need new shape or size</li> </ol> |  |  |  |
| Measure(mm)    | SGGH19011616 Top dia: