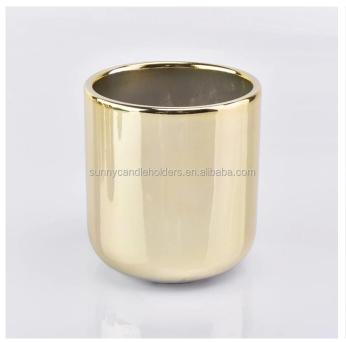

# **100Z Metallic Gold Ceramic Candle Jars**

### **Product Description**

This **ceramic candle jars** is made of high quality reactive stonerware. Options of different sizes and customized colors are acceptable.

All the images on this site are copyrighted by Sunny Glassware. Any unauthorized reprinting will be regarded as copyright infringement.

| Product name   | 100Z Metallic Gold Ceramic<br>Candle Jars                                                         |  |  |  |
|----------------|---------------------------------------------------------------------------------------------------|--|--|--|
| Sample time    | <ol> <li>5 days if at exist shaped and size</li> <li>15 days if need new shape or size</li> </ol> |  |  |  |
| Measure(mm)    | SGGH19011616 Top dia: 88mm Bottom dia: 80mm Height: 98mm Weight: 242g Capacity: 400ml             |  |  |  |
| Packing        | Normal packing,Individual gift box, PVC box, window box, color box, white box, etc                |  |  |  |
| Delivery time  | Within 35 days after the sample and order confirmed                                               |  |  |  |
| Payment term   | 30% deposit by T/T in advance and the balance against the copy of B/L                             |  |  |  |
| Shipment       | By sea,by air,by Express and your shipping agent is acceptable                                    |  |  |  |
| Usage Occasion | Home decor, Wedding Decoration, Wedding Favors, Decoration enhancement,                           |  |  |  |