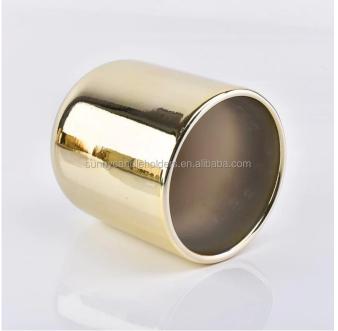

# **100Z Metallic Gold Ceramic Candle Jars**

### **Product Description**

This **ceramic candle jars** is made of high quality reactive stonerware. Options of different sizes and customized colors are acceptable.

All the images on this site are copyrighted by Sunny Glassware. Any unauthorized reprinting will be regarded as copyright infringement.

| Product name   | 100Z Metallic Gold Ceramic<br>Candle Jars                                                         |  |  |  |
|----------------|---------------------------------------------------------------------------------------------------|--|--|--|
| Sample time    | <ol> <li>5 days if at exist shaped and size</li> <li>15 days if need new shape or size</li> </ol> |  |  |  |
| Measure(mm)    | SGGH19011616 Top dia: 88mm Bottom dia: 80mm Height: 98mm Weight: 242g Capacity: 400ml             |  |  |  |
| Packing        | Normal packing,Individual gift box, PVC box, window box, color box, white box, etc                |  |  |  |
| Delivery time  | Within 35 days after the sample and order confirmed                                               |  |  |  |
| Payment term   | 30% deposit by T/T in advance and the balance against the copy of B/L                             |  |  |  |
| Shipment       | By sea,by air,by Express and your shipping agent is acceptable                                    |  |  |  |
| Usage Occasion | Home decor, Wedding Decoration, Wedding Favors, Decoration enhancement,                           |  |  |  |