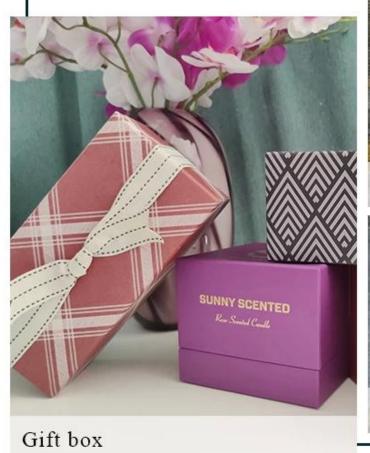

# **PACKING**

We have Normal packing, PVC box,
Window box, carton box, pallet
Color box, White box, ect.
of course, we can customize Individual
gift box for you.