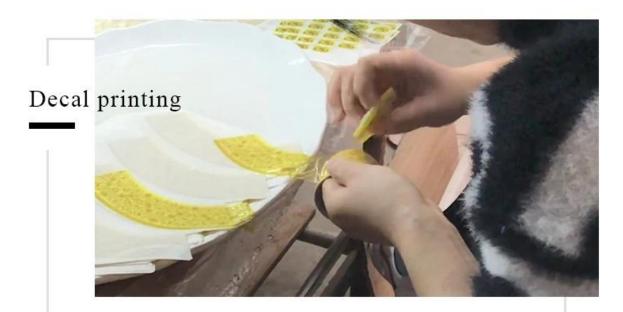

| SGGH19011616 Top dia: 88mm Bottom dia: 80mm Height: 98mm Weight: 242g Capacity: 400ml             |  |  |  |
| Packing        | Normal packing,Individual gift box, PVC box, window box, color box, white box, etc                |  |  |  |
| Delivery time  | Within 35 days after the sample and order confirmed                                               |  |  |  |
| Payment term   | 30% deposit by T/T in advance and the balance against the copy of B/L                             |  |  |  |
| Shipment       | By sea,by air,by Express and your shipping agent is acceptable                                    |  |  |  |
| Usage Occasion | Home decor, Wedding Decoration, Wedding Favors, Decoration enhancement,                           |  |  |  |

### **Process Craft**

# **DEEP PROCESSING**







### **Service Story**

Someone ask me, why Sunny Glassware is **the supplier of 80% fragrance brands in the United State**, take a second to listen to my story about<u>candle holders</u> order, you will understand Sunny always stay with you whatever it happens.

Last summer was really a great experience to us, J placed a big order with mass candle holders to Sunny Glassware at August 2018, everyone was so exciting and wanted to make it perfect .



Everything goes very well at the beginning, fast move, perfect communication, all is good. A small accessory became a big bomb which is out of our expectation, J wanted us to buy this small accessory in China but he told us this is a very difficult stuff, we digged 7 factories and one of them told us they can produce it. We are happy to kn